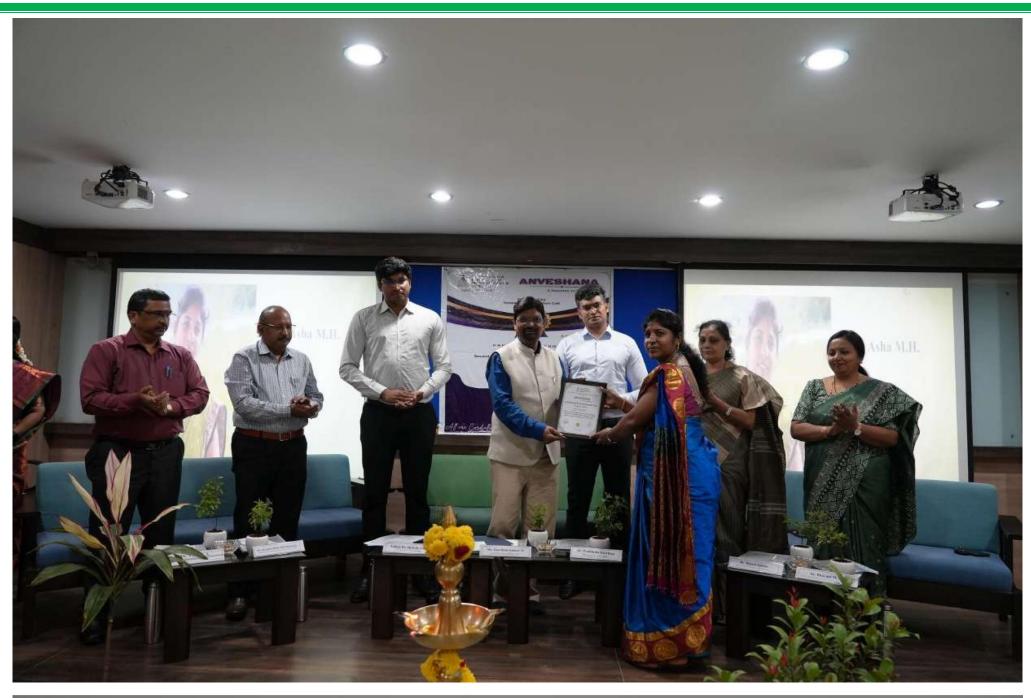

# **ANVESHANA** – Research Appreciation Day

October 05, 2023

ANVESHANA

AN IQAC INITIATIVE

Research & Innovation Cell Organizes

Research Appreciation Day

Books Releasing Ceremony

Date: October 5, 2023

Time- 11 AM

President Shri. Soundarya P Manjappa,

Nadoja Dr. Mahesh Joshi

Guest of Honour

Shri. Keerthan Kumar M,

< 9)19a\_

Dr. Rajani Jairam Dean, Student Welfare, Jain University

Chief Guest

Dr. Ravindra Babu Sathyanarayana,

Professor, School of Business & Management, Christ University, Bangalore

Dr. Bhavani

All are Cordially Invited

Management, Principal & Staff

Venue- Ocarina