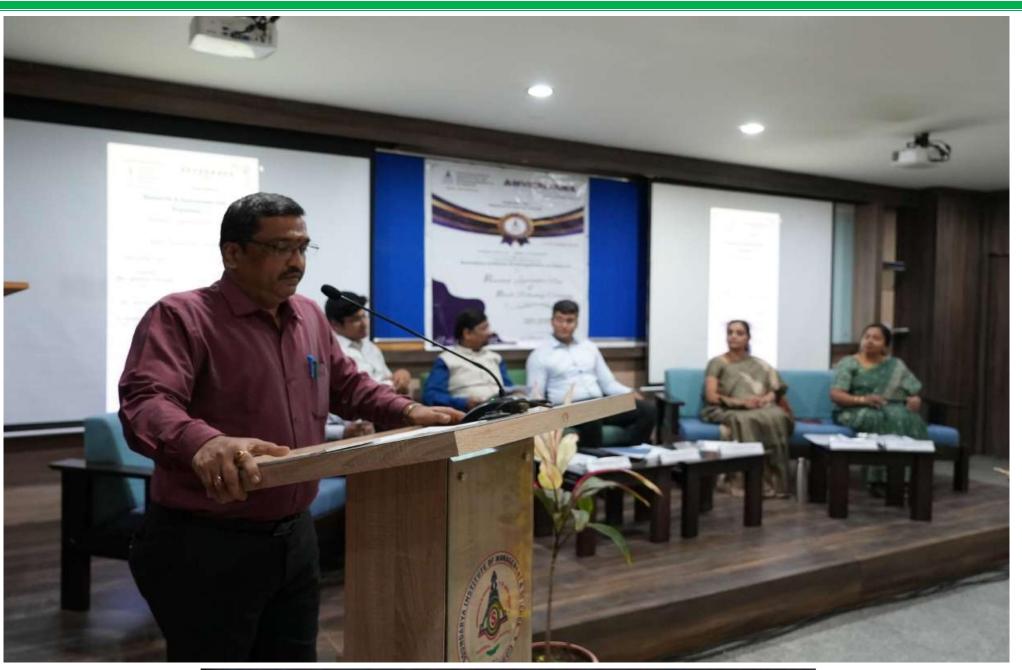

# **ANVESHANA** – Research Appreciation Day

October 05, 2023

ANVESHANA

AN IQAC INITIATIVE

Research & Innovation Cell Organizes

Research Appreciation Day

Books Releasing Ceremony

Date: October 5, 2023

Time- 11 AM

President Shri. Soundarya P Manjappa,

Nadoja Dr. Mahesh Joshi

Guest of Honour

Shri. Keerthan Kumar M,

< 9)19a\_

Dr. Rajani Jairam Dean, Student Welfare, Jain University

Chief Guest

Dr. Ravindra Babu Sathyanarayana,

Professor, School of Business & Management, Christ University, Bangalore

Dr. Bhavani

All are Cordially Invited

Management, Principal & Staff

Venue- Ocarina