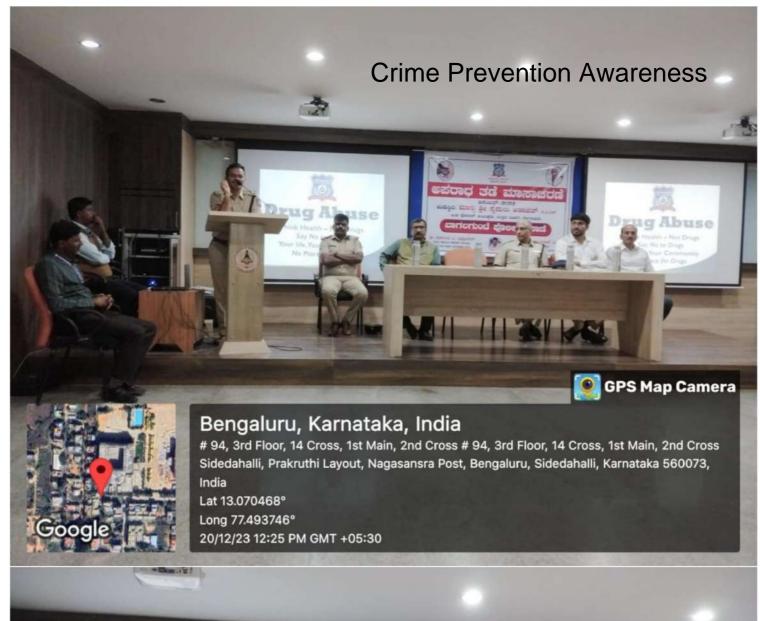

#### IQAC Initiative

"National Service Scheme"

In Association with

Government of Karnataka District Aids Prevention and Control unit, Bangalore Urban, Bangalore. And

Awareness Program on Pradhana Mantri Yojana

**Financial Literacy Program** 

- Workshop on Gender Sensitization
- Prevention of Crime/
   Cybercrime
- Feminine Hygiene
- Digital literacy
- A tool for women empowerment
- Sustainable mensuration
- Posh workshop
- · Nari Shakthi
- Reclaiming wellness