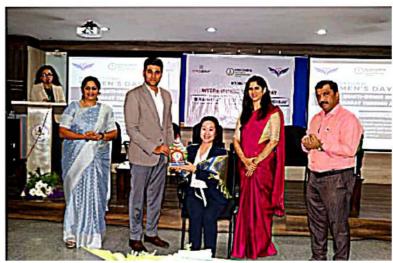

### Women Entrepreneurship Awareness

Chief Guest :B.R PoornimaState Coordinator Entrepreneurship Development Institute of India (EDII)
Presided by :Smt. SunithaManjappa, Managing Director, Soundarya Education Trust