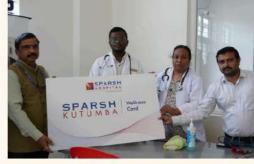

Soundarya Diagnostic Centre

Anveshana

Soundarya Souharda Credit Co-Operative Society

**Teachers Day Celebration** 

- Employee Deposit Linked Insurance (EDLI)
- Food & Accomodation facilities
- Felicitation to Supporting staff
- Uniform is provided at free of cost
- Financial Literacy Program
- Transportation Facilities
- ESI Facilities

Nari Shakthi

Health & Hygiene

DOGU Warkshan

Guruvandana

Faculty - Sparsh Wellness Card

**Faculty Retreat** 

**Health Screening** 