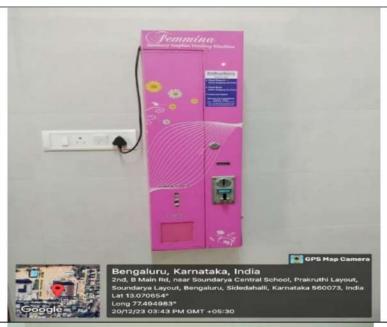

Awareness Program on Pradhana Mantri Yojana

**Financial Literacy Program** 

- Workshop on Gender Sensitization
- Prevention of Crime/
   Cybercrime
- Feminine Hygiene
- Digital literacy
- A tool for women empowerment
- Sustainable mensuration
- Posh workshop
- · Nari Shakthi
- Reclaiming wellness