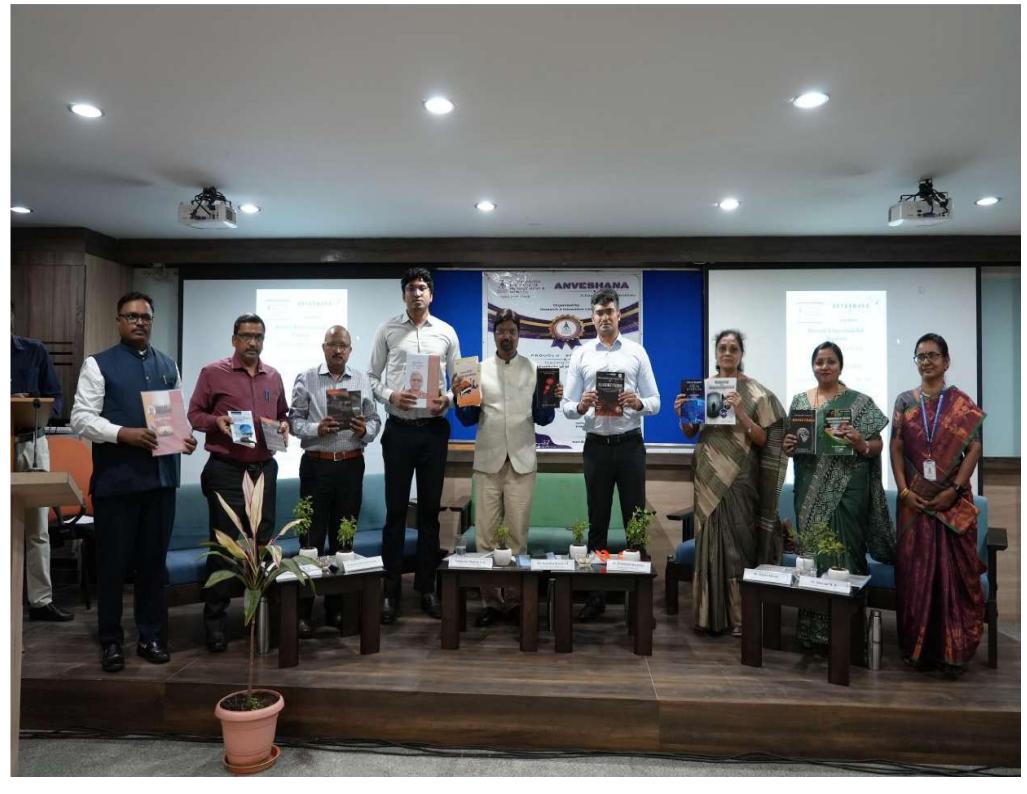

# **ANVESHANA** – Research Appreciation Day

October 05, 2023

ANVESHANA

AN IQAC INITIATIVE

Research & Innovation Cell Organizes

Research Appreciation Day

Books Releasing Ceremony

Date: October 5, 2023

Time- 11 AM

President Shri. Soundarya P Manjappa,

Nadoja Dr. Mahesh Joshi

Guest of Honour

Shri. Keerthan Kumar M,

< 9)19a\_

Dr. Rajani Jairam Dean, Student Welfare, Jain University

Chief Guest

Dr. Ravindra Babu Sathyanarayana,

Professor, School of Business & Management, Christ University, Bangalore

Dr. Bhavani

All are Cordially Invited

Management, Principal & Staff

Venue- Ocarina