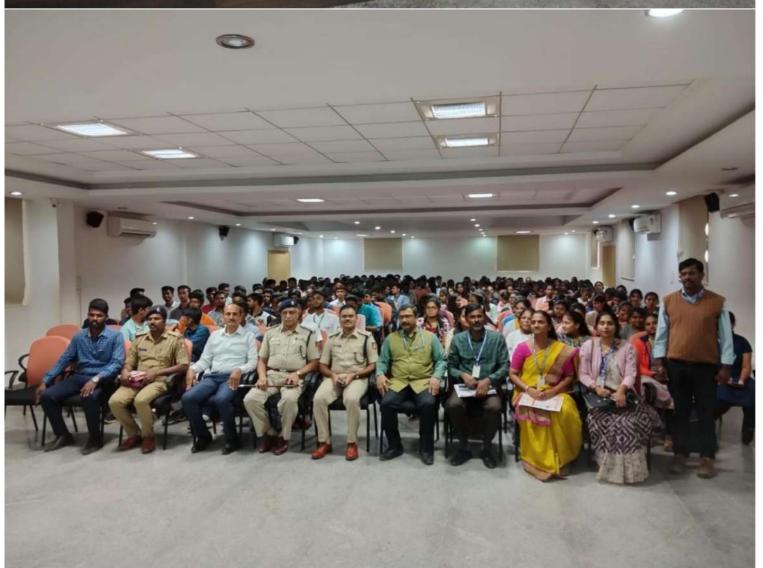

#### IQAC Initiative

"National Service Scheme"

In Association with

Government of Karnataka District Aids Prevention and Control unit, Bangalore Urban, Bangalore. And