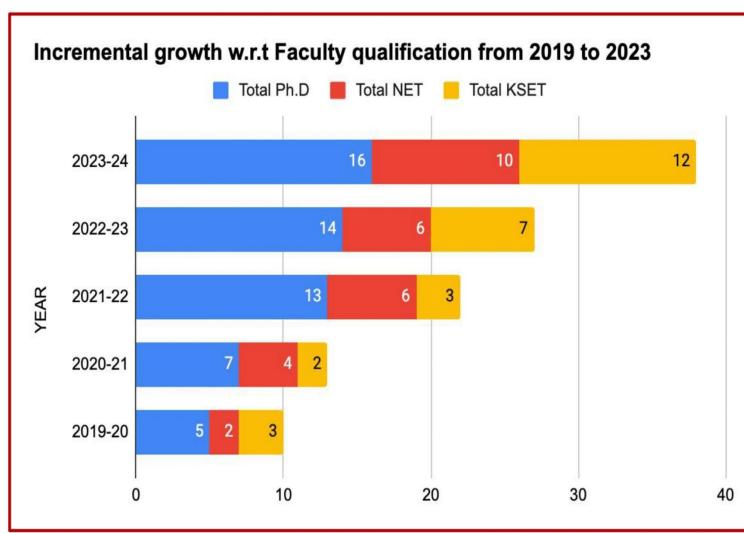

### **Research Rejoice**

| YEAR    | Total Number of Faculty with Ph.D | Total Number<br>of Faculty<br>with NET | Total Number of Faculty with KSET | Total |
|---------|-----------------------------------|----------------------------------------|-----------------------------------|-------|
| 2023-24 | 16                                | 10                                     | 12                                | 38    |
| 2022-23 | 15                                | 6                                      | 7                                 | 27    |
| 2021-22 | 13                                | 6                                      | 3                                 | 22    |
| 2020-21 | 7                                 | 4                                      | 2                                 | 13    |
| 2019-20 | 5                                 | 2                                      | 3                                 | 10    |