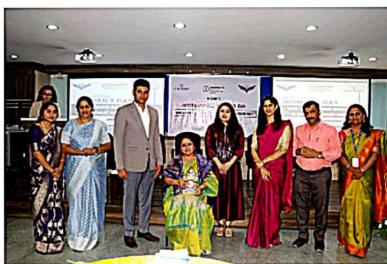

### Women Entrepreneurship Awareness

Chief Guest :B.R PoornimaState Coordinator Entrepreneurship Development Institute of India (EDII)
Presided by :Smt. SunithaManjappa, Managing Director, Soundarya Education Trust