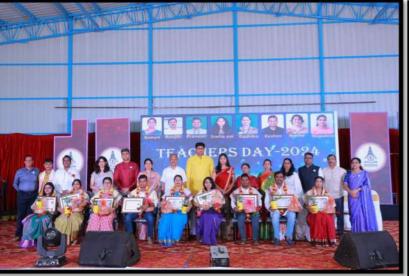

### Honour of the teachers who have completed 5-year service

#### **EXCELLENCE AWARDS**