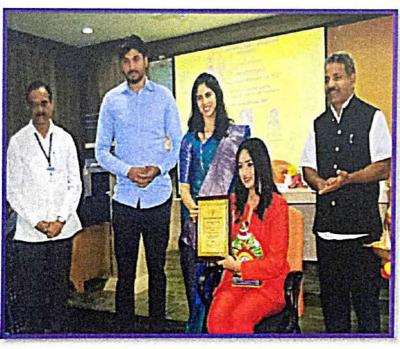

# **ANVESHANA** – Research Appreciation Day

October 05, 2023

ANVESHANA

AN IQAC INITIATIVE

Research & Innovation Cell Organizes

Research Appreciation Day

Books Releasing Ceremony

Date: October 5, 2023

Time- 11 AM

President Shri. Soundarya P Manjappa,

Nadoja Dr. Mahesh Joshi

Guest of Honour

Shri. Keerthan Kumar M,

< 9)19a\_

Dr. Rajani Jairam Dean, Student Welfare, Jain University

Chief Guest

Dr. Ravindra Babu Sathyanarayana,

Professor, School of Business & Management, Christ University, Bangalore

Dr. Bhavani

All are Cordially Invited

Management, Principal & Staff

Venue- Ocarina