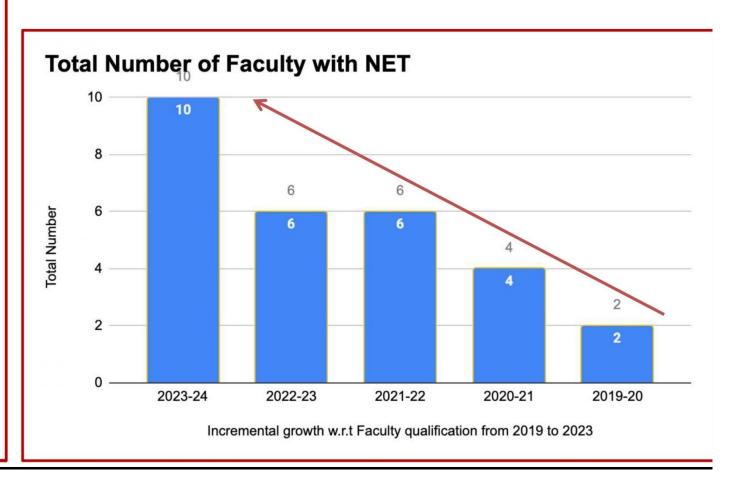

### **Research Rejoice**

| YEAR    | Total Number of Faculty with Ph.D | Total Number<br>of Faculty<br>with NET | Total Number of Faculty with KSET | Total |
|---------|-----------------------------------|----------------------------------------|-----------------------------------|-------|
| 2023-24 | 16                                | 10                                     | 12                                | 38    |
| 2022-23 | 15                                | 6                                      | 7                                 | 27    |
| 2021-22 | 13                                | 6                                      | 3                                 | 22    |
| 2020-21 | 7                                 | 4                                      | 2                                 | 13    |
| 2019-20 | 5                                 | 2                                      | 3                                 | 10    |