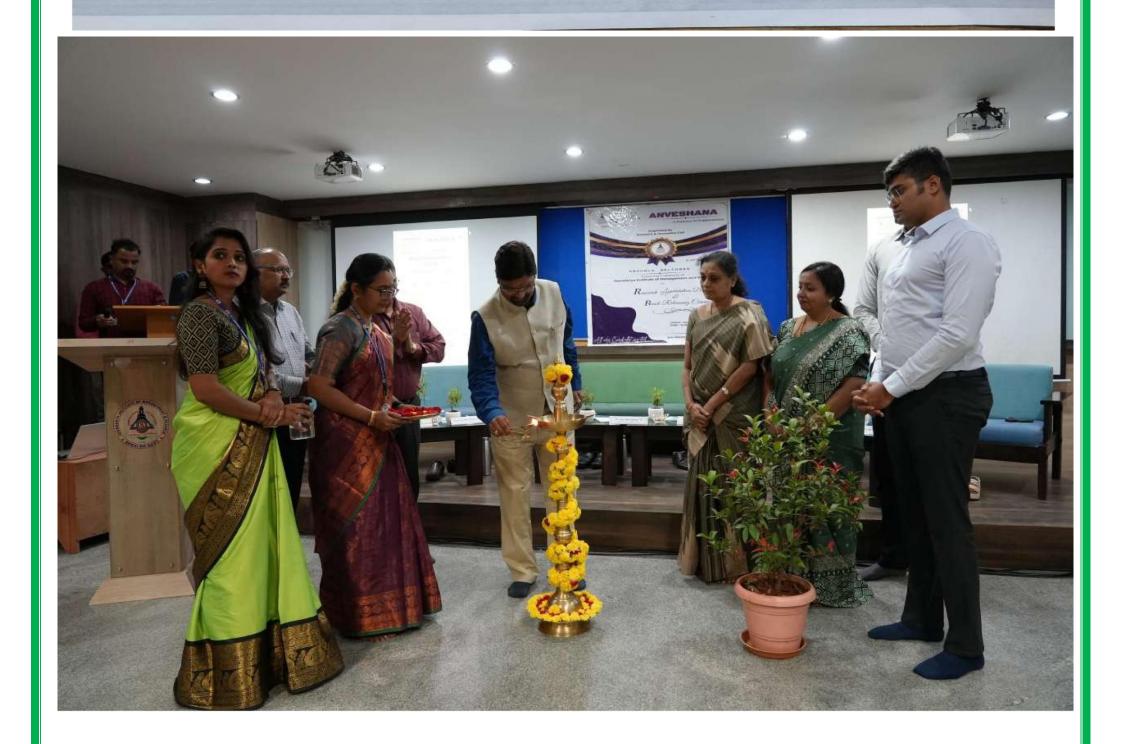

# **ANVESHANA** – Research Appreciation Day

October 05, 2023

ANVESHANA

AN IQAC INITIATIVE

Research & Innovation Cell Organizes

Research Appreciation Day

Books Releasing Ceremony

Date: October 5, 2023

Time- 11 AM

President Shri. Soundarya P Manjappa,

Nadoja Dr. Mahesh Joshi

Guest of Honour

Shri. Keerthan Kumar M,

< 9)19a\_

Dr. Rajani Jairam Dean, Student Welfare, Jain University

Chief Guest

Dr. Ravindra Babu Sathyanarayana,

Professor, School of Business & Management, Christ University, Bangalore

Dr. Bhavani

All are Cordially Invited

Management, Principal & Staff

Venue- Ocarina