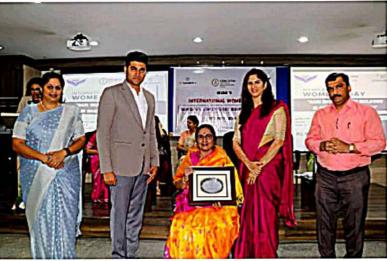

### Women Entrepreneurship Awareness

Chief Guest :B.R PoornimaState Coordinator Entrepreneurship Development Institute of India (EDII)
Presided by :Smt. SunithaManjappa, Managing Director, Soundarya Education Trust