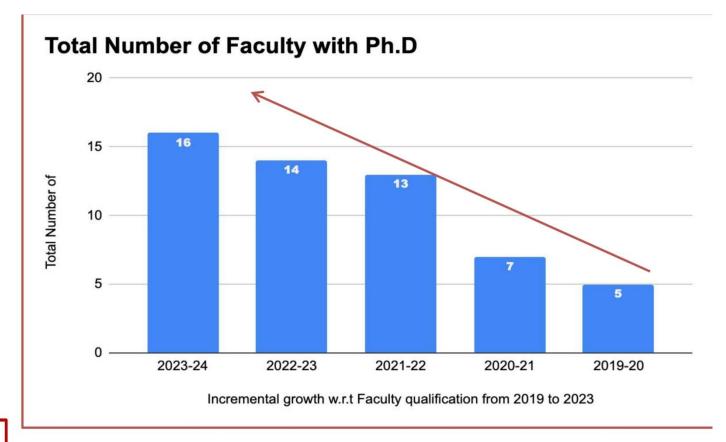

### **Research Rejoice**

| YEAR    | Total Number of Faculty with Ph.D | Total Number<br>of Faculty<br>with NET | Total Number of Faculty with KSET | Total |
|---------|-----------------------------------|----------------------------------------|-----------------------------------|-------|
| 2023-24 | 16                                | 10                                     | 12                                | 38    |
| 2022-23 | 15                                | 6                                      | 7                                 | 27    |
| 2021-22 | 13                                | 6                                      | 3                                 | 22    |
| 2020-21 | 7                                 | 4                                      | 2                                 | 13    |
| 2019-20 | 5                                 | 2                                      | 3                                 | 10    |