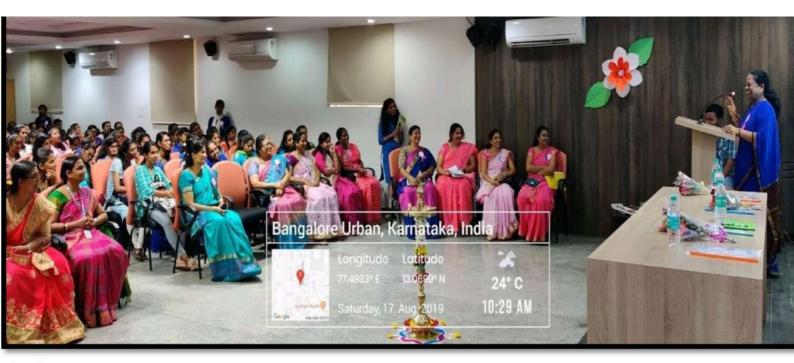

Awareness Program on Pradhana Mantri Yojana

**Financial Literacy Program** 

- Workshop on Gender Sensitization
- Prevention of Crime/
   Cybercrime
- Feminine Hygiene
- Digital literacy
- A tool for women empowerment
- Sustainable mensuration
- Posh workshop
- · Nari Shakthi
- Reclaiming wellness

Nari Shakthi

Health & Hygiene

DOGU Warkshan

Guruvandana

Faculty - Sparsh Wellness Card

**Faculty Retreat** 

**Health Screening** 