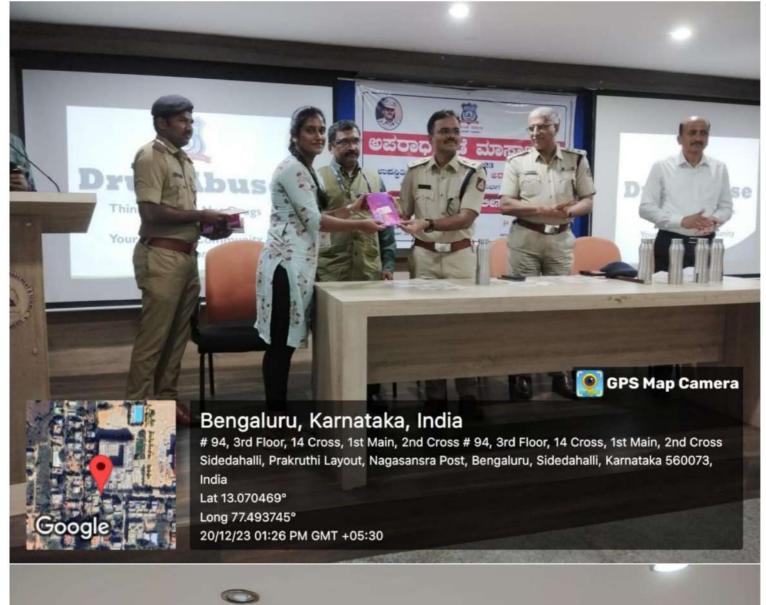

#### IQAC Initiative

"National Service Scheme"

In Association with

Government of Karnataka District Aids Prevention and Control unit, Bangalore Urban, Bangalore. And