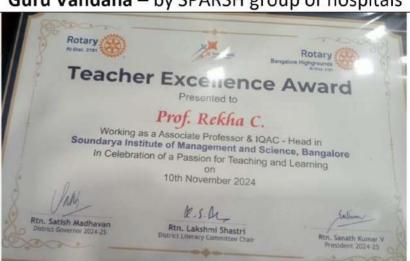

#### Bharathiya Shikshana Mandala

Guru Vandana - by SPARSH group of hospitals

Teacher Excellence Award by Rotary

Women Empowerment Initiations