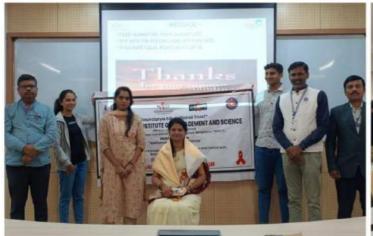

#### IQAC Initiative

"National Service Scheme"

In Association with

Government of Karnataka District Aids Prevention and Control unit, Bangalore Urban, Bangalore. And