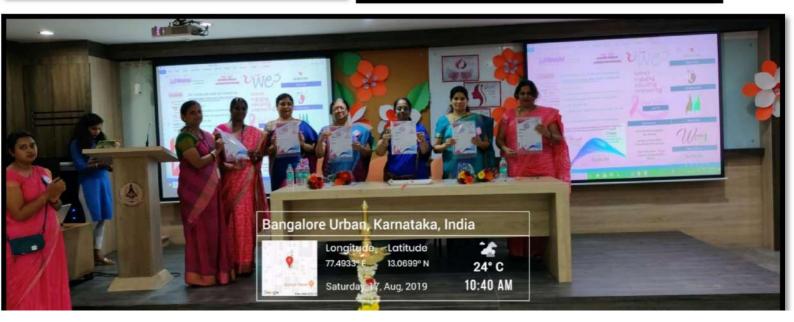

Awareness Program on Pradhana Mantri Yojana

**Financial Literacy Program** 

- Workshop on Gender Sensitization
- Prevention of Crime/
   Cybercrime
- Feminine Hygiene
- Digital literacy
- A tool for women empowerment
- Sustainable mensuration
- Posh workshop
- · Nari Shakthi
- Reclaiming wellness

Nari Shakthi

Health & Hygiene

DOGU Warkshan

Guruvandana

Faculty - Sparsh Wellness Card

**Faculty Retreat** 

**Health Screening** 