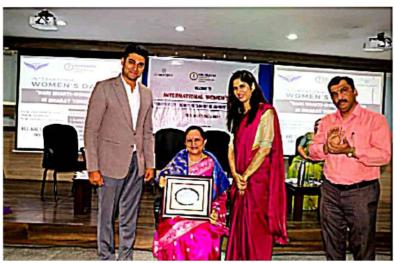

### Women Entrepreneurship Awareness

Chief Guest :B.R PoornimaState Coordinator Entrepreneurship Development Institute of India (EDII)
Presided by :Smt. SunithaManjappa, Managing Director, Soundarya Education Trust