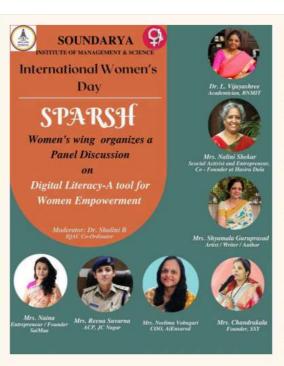

Awareness Program on Pradhana Mantri Yojana

**Financial Literacy Program** 

- Workshop on Gender Sensitization
- Prevention of Crime/
   Cybercrime
- Feminine Hygiene
- Digital literacy
- A tool for women empowerment
- Sustainable mensuration
- Posh workshop
- · Nari Shakthi
- Reclaiming wellness