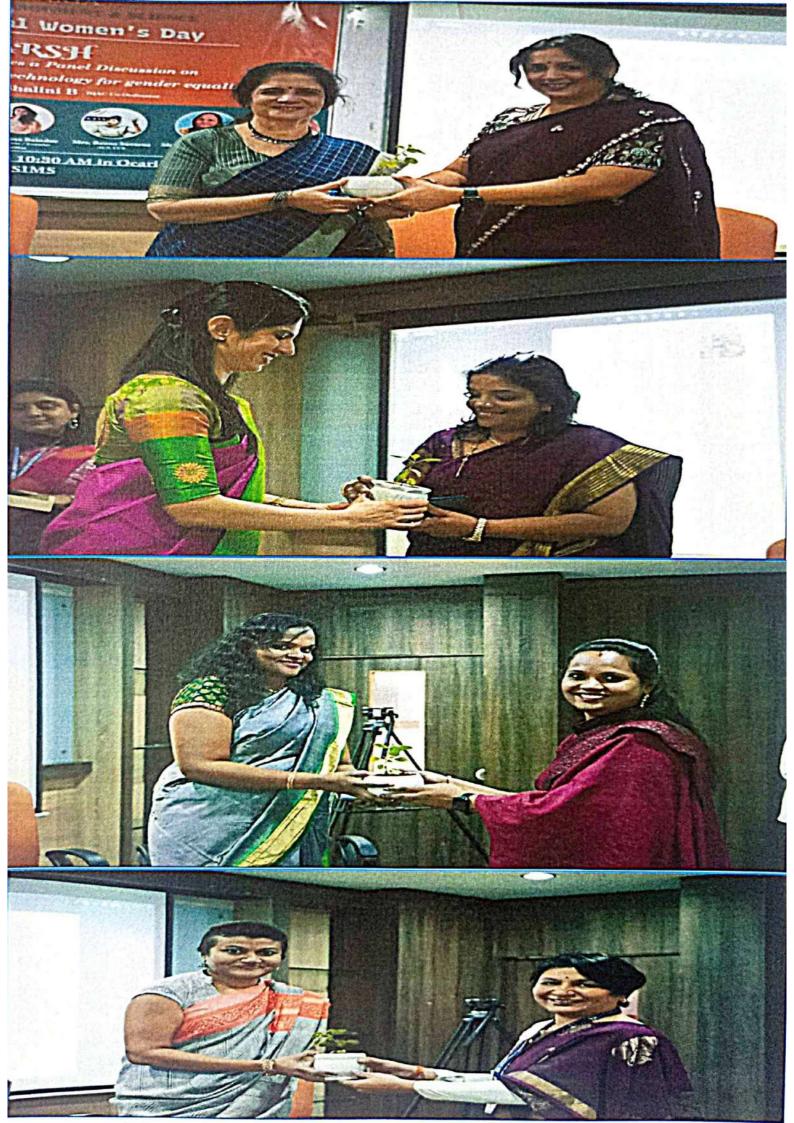

#### Bharathiya Shikshana Mandala

Guru Vandana - by SPARSH group of hospitals

Teacher Excellence Award by Rotary

Women Empowerment Initiations

### Women Entrepreneurship Awareness

Chief Guest :B.R PoornimaState Coordinator Entrepreneurship Development Institute of India (EDII)
Presided by :Smt. SunithaManjappa, Managing Director, Soundarya Education Trust