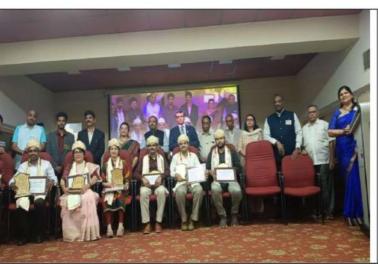

### Honour of the teachers who have completed 5-year service

#### **EXCELLENCE AWARDS**

#### Bharathiya Shikshana Mandala

Guru Vandana - by SPARSH group of hospitals

Teacher Excellence Award by Rotary

Women Empowerment Initiations