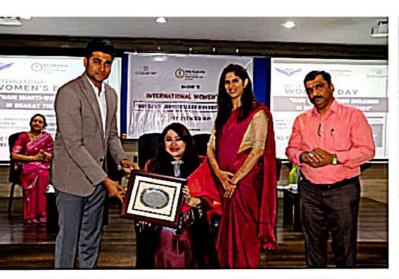

### Women Entrepreneurship Awareness

Chief Guest :B.R PoornimaState Coordinator Entrepreneurship Development Institute of India (EDII)
Presided by :Smt. SunithaManjappa, Managing Director, Soundarya Education Trust