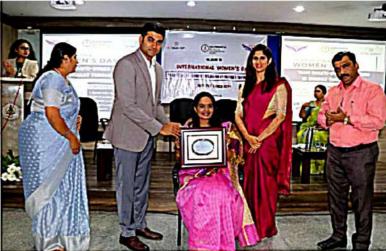

### Women Entrepreneurship Awareness

Chief Guest :B.R PoornimaState Coordinator Entrepreneurship Development Institute of India (EDII)
Presided by :Smt. SunithaManjappa, Managing Director, Soundarya Education Trust