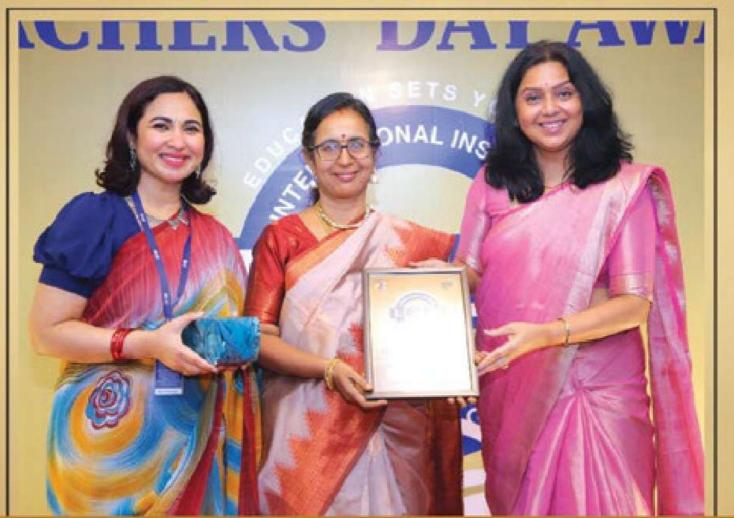

# IIHM BANGALORE TEACHERS' DAY AWARDS 2023

TEACHER PAR EXCELLENCE

### DR. S. SHREEMATHI GIRI

Soundarya institute of management and science