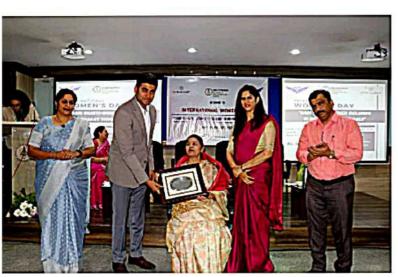

### Women Entrepreneurship Awareness

Chief Guest :B.R PoornimaState Coordinator Entrepreneurship Development Institute of India (EDII)
Presided by :Smt. SunithaManjappa, Managing Director, Soundarya Education Trust