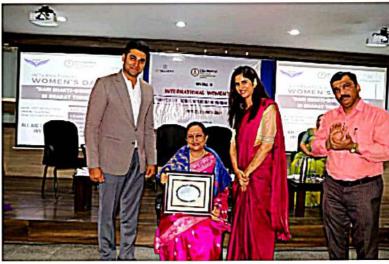

### Women Entrepreneurship Awareness

Chief Guest :B.R PoornimaState Coordinator Entrepreneurship Development Institute of India (EDII)
Presided by :Smt. SunithaManjappa, Managing Director, Soundarya Education Trust