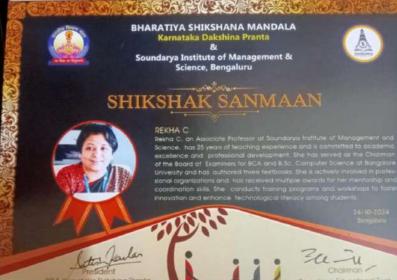

#### Bharathiya Shikshana Mandala

Guru Vandana - by SPARSH group of hospitals

Teacher Excellence Award by Rotary

Women Empowerment Initiations