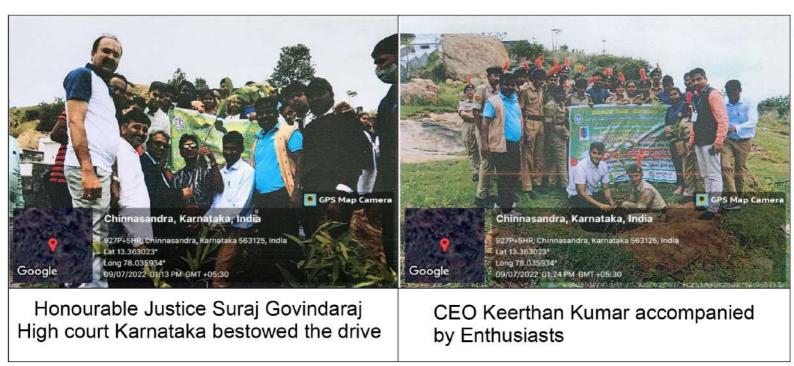

#### Plantation Drive (outreach) - July 9, 2022

Institution NCC cadets & other Enthusiasts on action Students amidst the green landscape

## Honourable Justice H.T. Narendra Prasad & H.P. Sandesh embraced the event