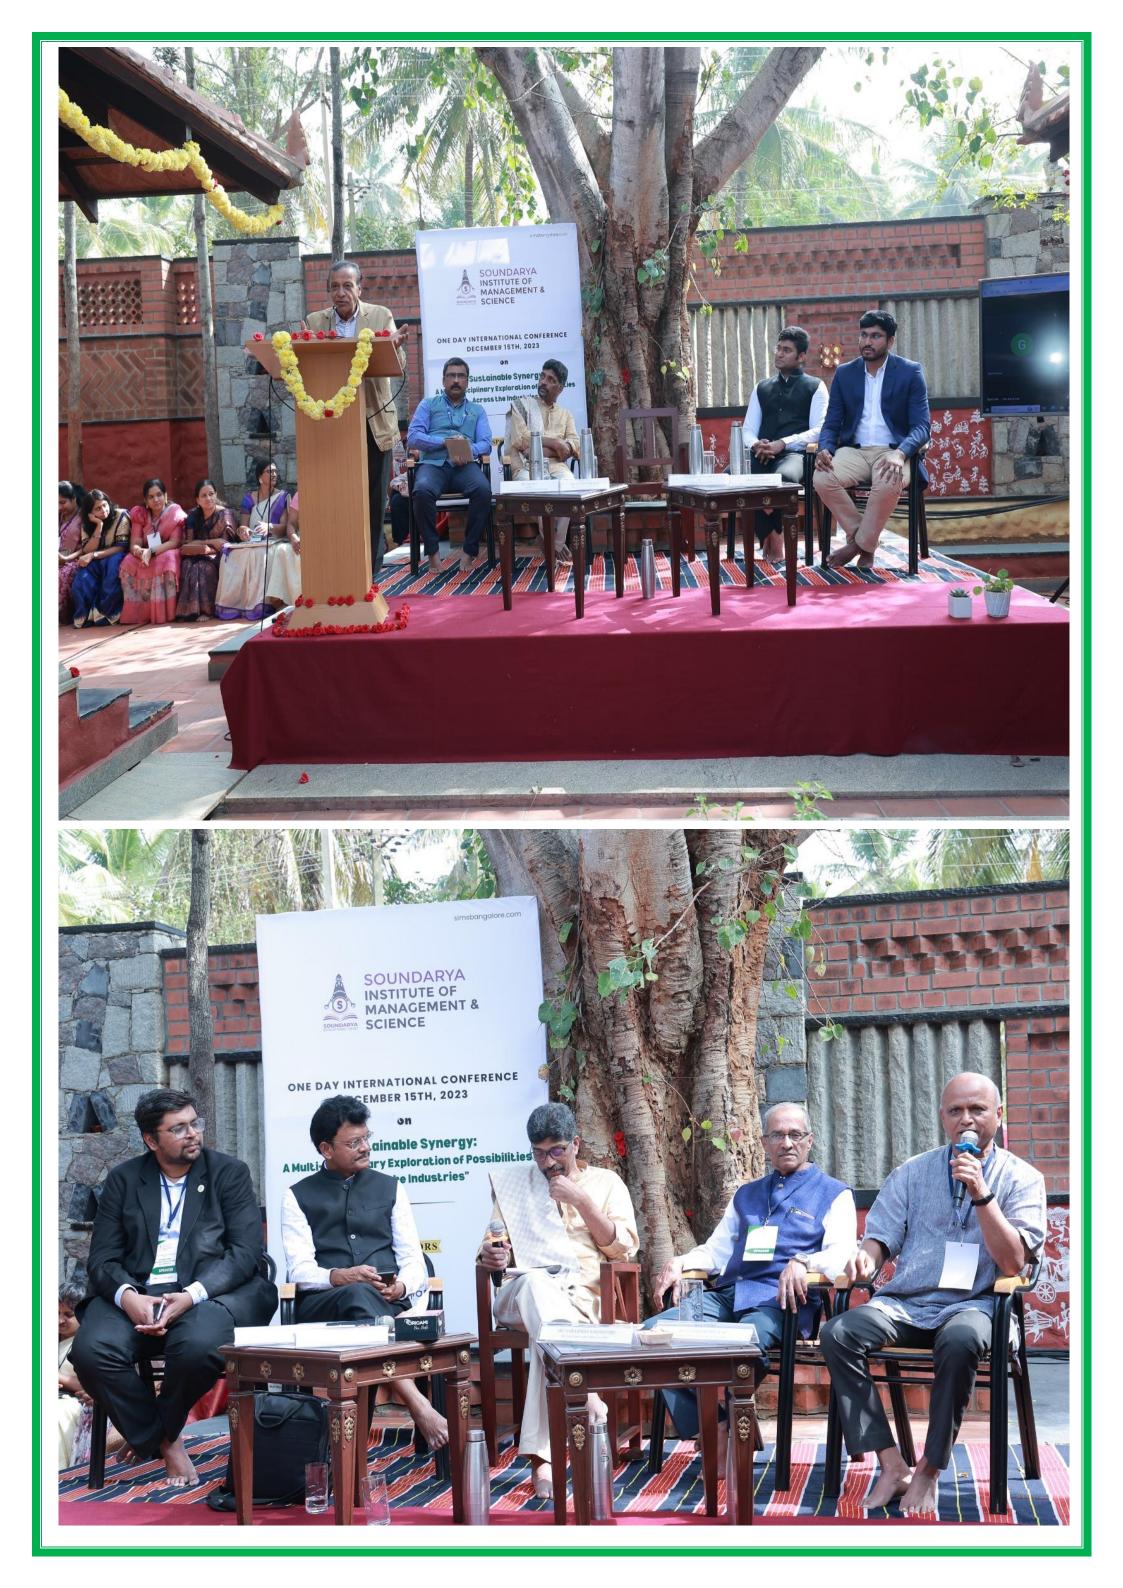

# **The Best Practice (1)**

# Schooling beyond School



# Conscious Planet



# **SUSTAINABLE** DEVELOPMENT

## **GOOD HEALTH AND WELL-BEING**









To promote plantation as a solution to create healthy environment.



To edify the intricacy of economic development at the cost of nature.



To advocate the restoration of flora in line with human health.

## **International Conference on Sustainable Synergy**

**December 15, 2023** 







## Plant fitness follow up App



## **Steps to be Followed**



Student will receive Plant Sampling from School





## **Steps to be Followed**



Student will plant the sampling at home along with his/her parent





## **Steps to be Followed**



Parent will receive a QR code from School



https://forms.gle/nDB3WBGuf4RTaztg8







## After Scanning QR code, Parent will register in our App by providing details

| 0 di                    | hop by prome              | Buctuns                                                                            |
|-------------------------|---------------------------|------------------------------------------------------------------------------------|
| PLANT TYPE              |                           |