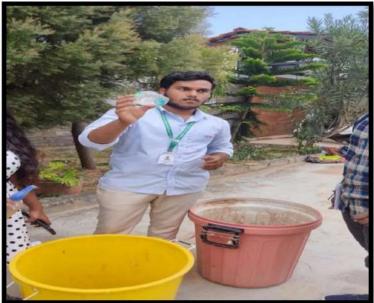

93631\* 15/06/22 08-27 AM





Bengaluru, Karnataka, India # 94, 3rd Floor, 14 Cross, 1st Main, 2nd Cross # 94, 3rd Floor, 14 Cross, 1st M 2nd Cross Sidedahalli, Prakruthi Layout, Nagasansra Post, Bengaluru, Karnata 560073, India Lat 13.070449\*

Long 77.493658\* 15/06/22 08:26 AM

#### Student expedition; Solid waste Management - April 13, 2022



#### Enthusiasts on Board

#### First Class experience Material Recovery facility (MRF)



## Students interacting with the personnel

#### Students exploring the system

#### ECO Quest (workshop) - November 11, 2023



#### Hand on experience

#### Segregation of 3Rs



#### E-Waste Management: A Challenge to Public Health in India





Students displayed their innovative ideas on E waste management

## **Students Awareness Programs**











Segregation of waste - Different dustbins



14/09/24 09:57 AM GMT +05:30



-



Bengaluru, Karnataka, India 99, Prakruthi Layout, Soundarya Layout, Bengaluru, Sidedahalli, Karnataka 560073, India Lat 13.07106° Long 77.494031° 14/09/24 10:01 AM GMT +05:30



-5/5

Google

**GPS Map Camera** 

### Greenmania

#### 💽 GPS Map Camera



Bengaluru, Karnataka, India # 94, 3rd Floor, 14 Cross, 1st Main, 2nd Cross # 94, 3rd Floor, 14 Cross, 1st Main, 2nd Cross Sidedahalli, Prakruthi Layout, Nagasansra Post, Bengaluru, Sidedahalli, Karnataka 560073, India Lat 13.070493° Long 77.494025°

14/09/24 10:39 AM GMT +05:30

## Greenmania



### Green around





Paper waste Management

Solar Panels

**Green Campus Initiatives** 





#### **Green Campus**

#### Automobile & Pedestrian pathways



💽 GPS