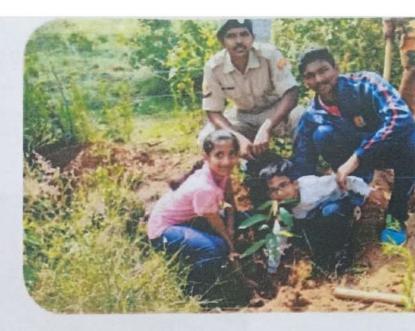

## Plantation Drive (outreach) June 5, 2022

Kenchanapura, Karnataka, India Unnamed Road, Kenchanapura, Karnataka 562 Lat 13.090338° Long 77.199736° 05/06/22 10:15 AM

05/06/22 09:33 AM

Thousands of saplings were rooted

#### Students locating the room to plant

Long 77.200062°

Ramanagara, Karnataka, India Unnamed Road, Karnataka 562127, India Lat 13.088195°

Ramanagara, Karnataka, India Unnamed Road, Karnataka 562127, In Lat 13.088194°

#### varieties of saplings were planted across by the students

Ramanagara, Karnataka, India Unnamed Road, Karnataka 562127, India Lat 13.088194° Long 77.200091°

Ramanagar Unnamed Ro Lat 13.08819

Ramanagara, Karnataka, India Unnamed Road, Karnataka 562127, India Lat 13.088195\* Long 77.200074\*