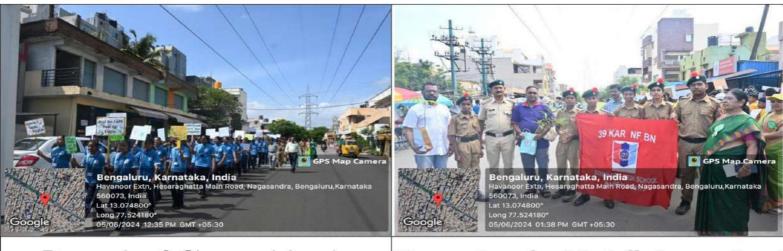

#### World Environment day; our land our future - June 5, 2024

#### Initiation for 5000 plants a year

Initiation for 5000 plants a year

Procession & Slogans (alarm)

Persuasion of public (offering saplings)