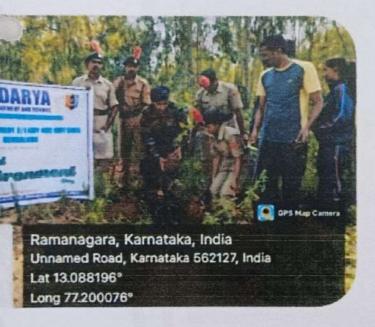

## Plantation Drive (outreach) June 5, 2022

Kenchanapura, Karnataka, India Unnamed Road, Kenchanapura, Karnataka 562 Lat 13.090338° Long 77.199736° 05/06/22 10:15 AM

05/06/22 09:33 AM

Thousands of saplings were rooted

#### Students locating the room to plant

Long 77.200062°

Ramanagara, Karnataka, India Unnamed Road, Karnataka 562127, India Lat 13.088195°

Ramanagara, Karnataka, India Unnamed Road, Karnataka 562127, In Lat 13.088194°

#### varieties of saplings were planted across by the students

Ramanagara, Karnataka, India Unnamed Road, Karnataka 562127, India Lat 13.088194° Long 77.200091°

Ramanagar Unnamed Ro Lat 13.08819

Ramanagara, Karnataka, India Unnamed Road, Karnataka 562127, India Lat 13.088195\* Long 77.200074\*