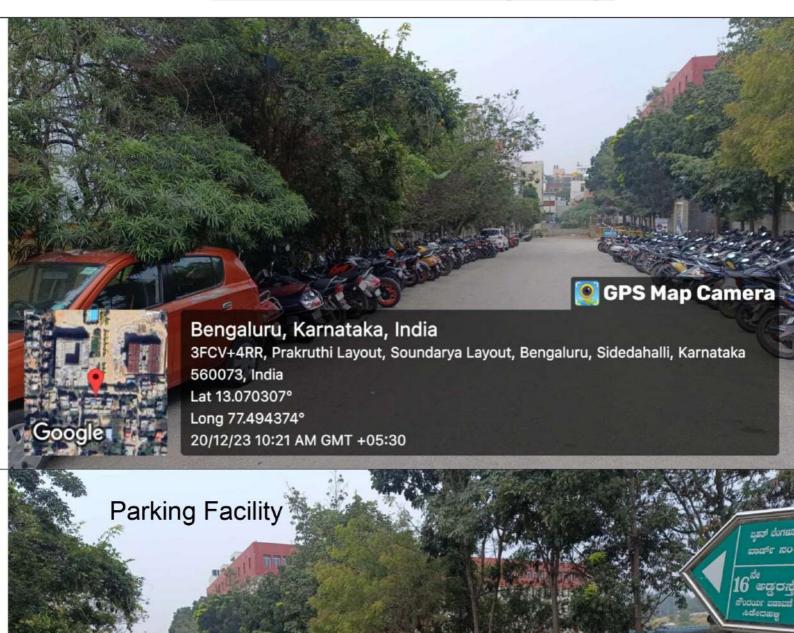

#### Automobile & Pedestrian pathways

💽 GPS Map Camera

Bengaluru, Karnataka, India 3FCV+4RR, Prakruthi Layout, Soundarya Layout, Bengaluru, Sidedahalli, Karnataka 560073, India Lat 13.070307° Long 77.494374° 20/12/23 10:21 AM GMT +05:30

#### Parking Facility