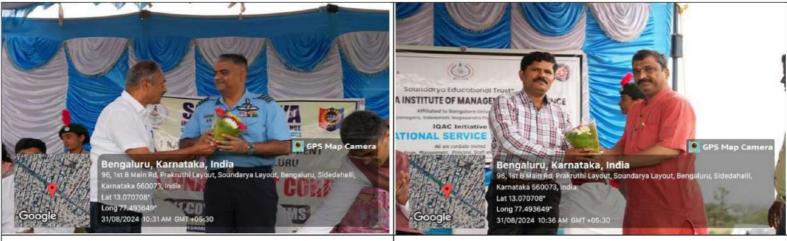

#### Plantation Drive (outreach) - August 31, 2024

Chief Guest Capt. Kedar Bemalkhedkar Station Commander of Air Force, Bangalore

University Officials took part

Capt. Kedar initiated the plantation drive