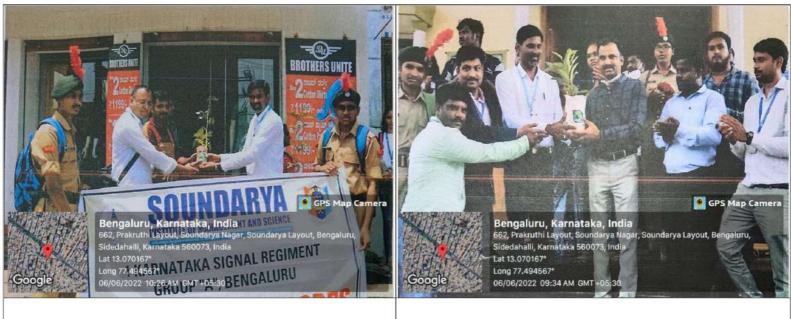

#### World Environment day; our land our future - June 5, 2024

#### Initiation for 5000 plants a year

Initiation for 5000 plants a year

Procession & Slogans (alarm)

Persuasion of public (offering saplings)