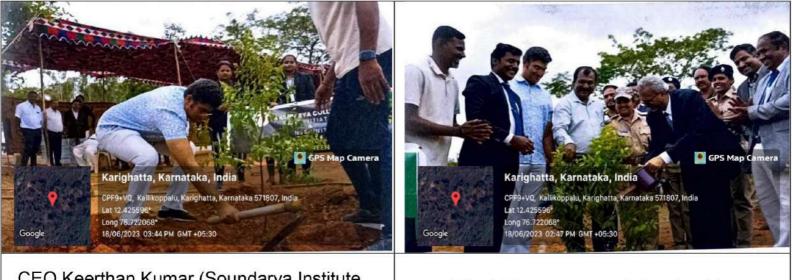

#### Hasire Usiru (Green is Life) - Plantation Drive (outreach) June 18, 2023

Honourable justice of High court Karnataka H.B. Prabhakar Shastry, B.M. Shyam Prasad, E.S. Indiresh & The Deputy Conservator of Forest - P. Ruthren (IFS) bestowed the drive

CEO Keerthan Kumar (Soundarya Institute of Management & Science) on action

The highness appreciating the drive

Plantation Drive (outreach) Local Government School - June 13, 2023

Addressing the students

Conscious Planet - key speech