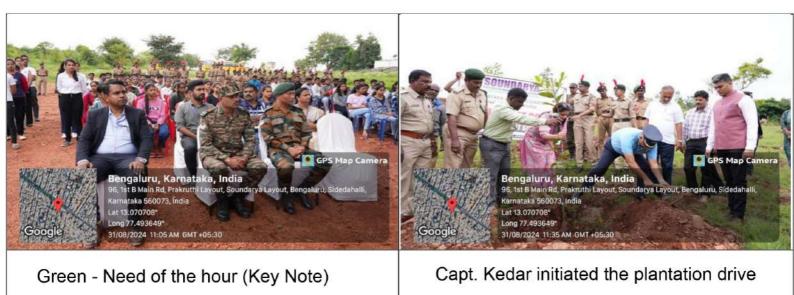

#### Plantation Drive (outreach) - August 31, 2024

Chief Guest Capt. Kedar Bemalkhedkar Station Commander of Air Force, Bangalore

University Officials took part

Capt. Kedar initiated the plantation drive