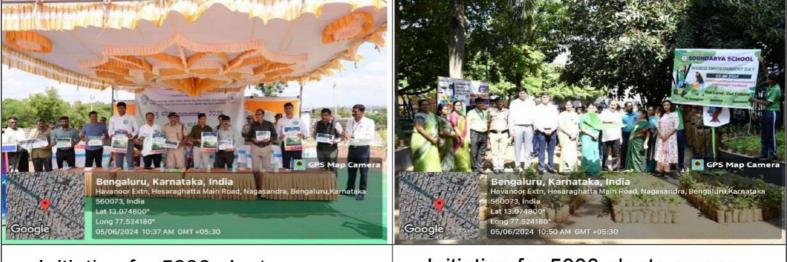

#### World Environment day; our land our future - June 5, 2024

#### Initiation for 5000 plants a year

Initiation for 5000 plants a year

Procession & Slogans (alarm)

Persuasion of public (offering saplings)