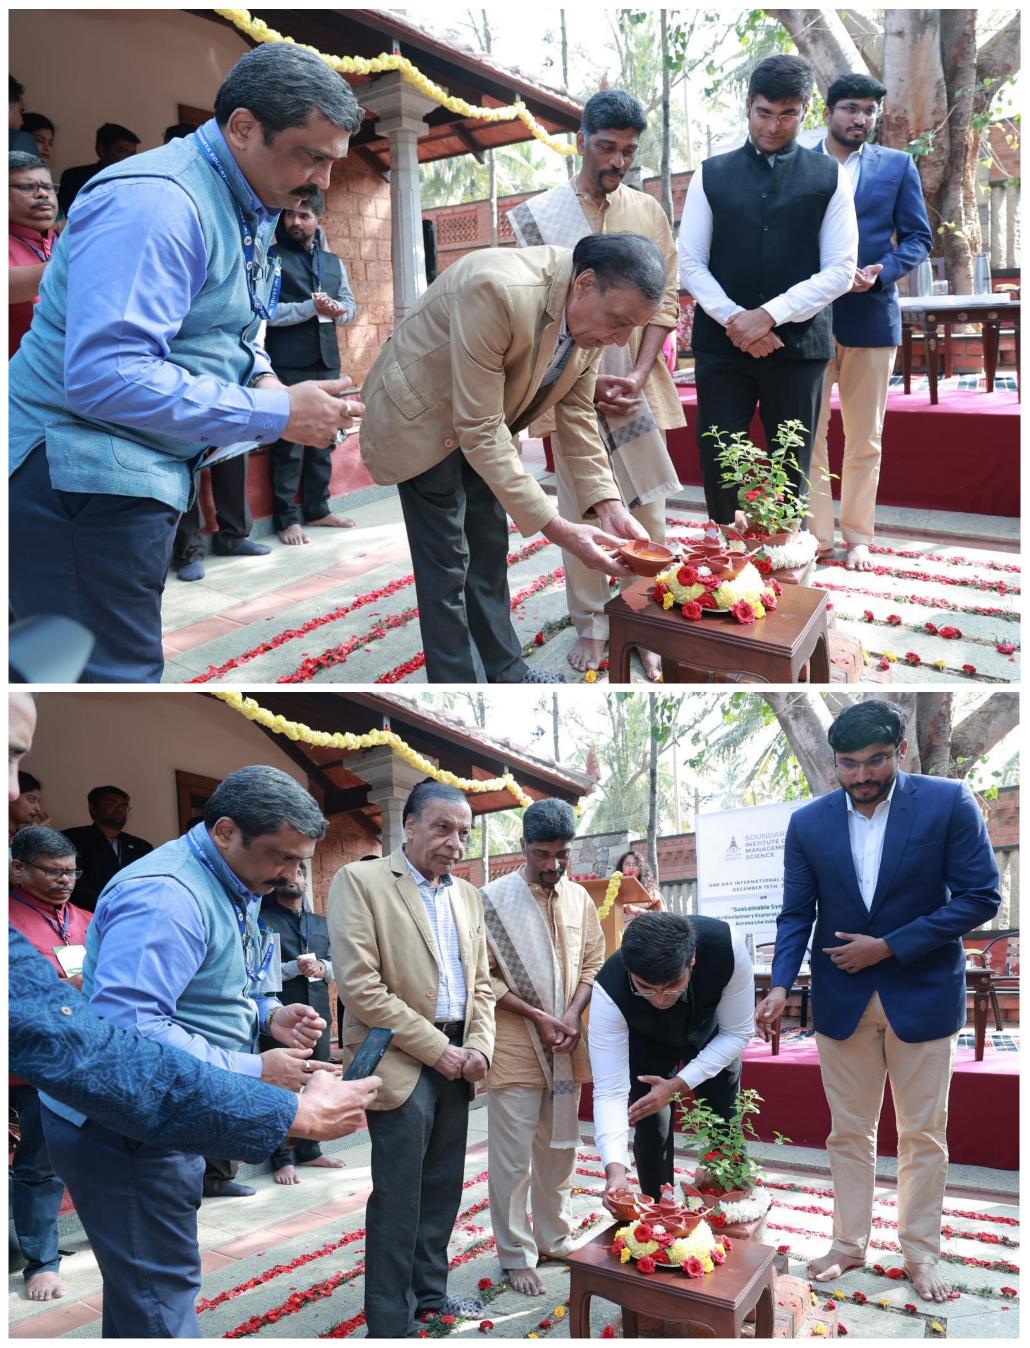

# **The Best Practice (1)**

# Schooling beyond School



# Conscious Planet



# **SUSTAINABLE** DEVELOPMENT

## **GOOD HEALTH AND WELL-BEING**









To promote plantation as a solution to create healthy environment.



To edify the intricacy of economic development at the cost of nature.



To advocate the restoration of flora in line with human health.

## **International Conference on Sustainable Synergy**

**December 15, 2023** 







## Plant fitness follow up App



## **Steps to be Followed**



Student will receive Plant Sampling from School





## **Steps to be Followed**



Student will plant the sampling at home along with his/her parent





## **Steps to be Followed**



Parent will receive a QR code from School



https://forms.gle/nDB3WBGuf4RTaztg8







## After Scanning QR code, Parent will register in our App by providing details

| 0 di                    | hop by prome              | Buctuns                                                                            |
|-------------------------|---------------------------|------------------------------------------------------------------------------------|
| PLANT TYPE              |                           |