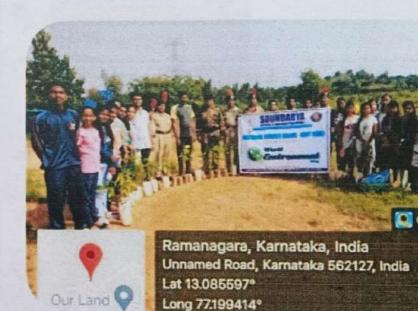

#### World Environment day; our land our future - June 5, 2024

#### Initiation for 5000 plants a year

Initiation for 5000 plants a year

Procession & Slogans (alarm)

Persuasion of public (offering saplings)