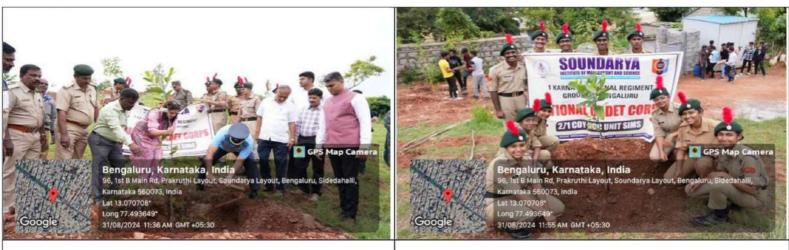

#### Plantation Drive (outreach) - August 31, 2024

Chief Guest Capt. Kedar Bemalkhedkar Station Commander of Air Force, Bangalore

University Officials took part

Capt. Kedar initiated the plantation drive

College NCC Cadets at action