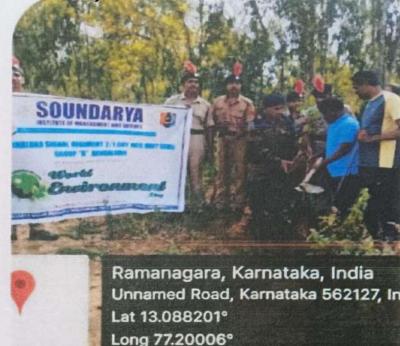

#### World Environment day; our land our future - June 5, 2024

#### Initiation for 5000 plants a year

Initiation for 5000 plants a year

Procession & Slogans (alarm)

Persuasion of public (offering saplings)