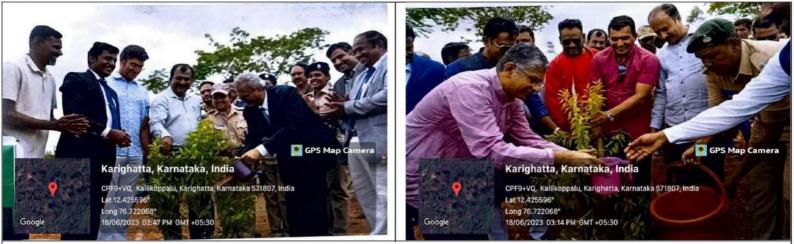

#### Hasire Usiru (Green is Life) - Plantation Drive (outreach) June 18, 2023

Honourable justice of High court Karnataka H.B. Prabhakar Shastry, B.M. Shyam Prasad, E.S. Indiresh & The Deputy Conservator of Forest - P. Ruthren (IFS) bestowed the drive

CEO Keerthan Kumar (Soundarya Institute of Management & Science) on action

The highness appreciating the drive

Plantation Drive (outreach) Local Government School - June 13, 2023

Addressing the students

Conscious Planet - key speech