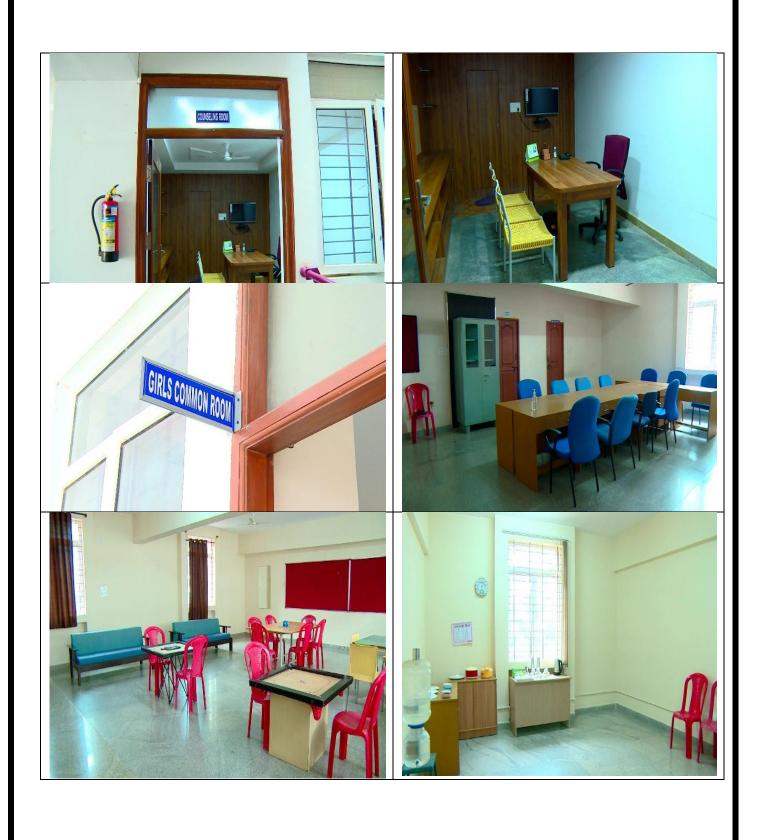

**CRITERION - 7** 

# INSTITUTIONAL VALUES AND BEST PRACTICES

• • •

• • •

• • •

7.1 - Institutional Values and Social Responsibilities



7.1.1

Institution has initiated the Gender Audit and measures for the promotion of gender equity during the last five years.







# Soundarya Institute of Management and Science Soundarya Nagar Sidedahalli Nagasandra post Bangalore-560073

#### **Affiliated to Bangalore University**

#### **GENDER SENSITIZATION**

#### **Safety & Security**













### Sanitary & Health













## **Counseling Room & Common Room**



#### Day care centre



(Day Care Playground & Pantry facility for women fraternity children)