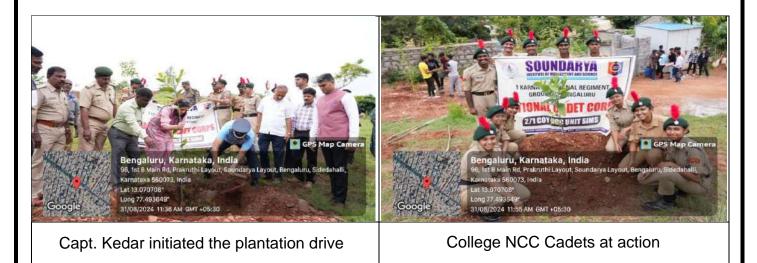

### Plantation Drive (outreach) - August 31, 2024

Chief Guest Capt. Kedar Bemalkhedkar Station Commander of Air Force, Bangalore

University Officials took part

Green - Need of the hour (Key Note)

Capt. Kedar initiated the plantation drive