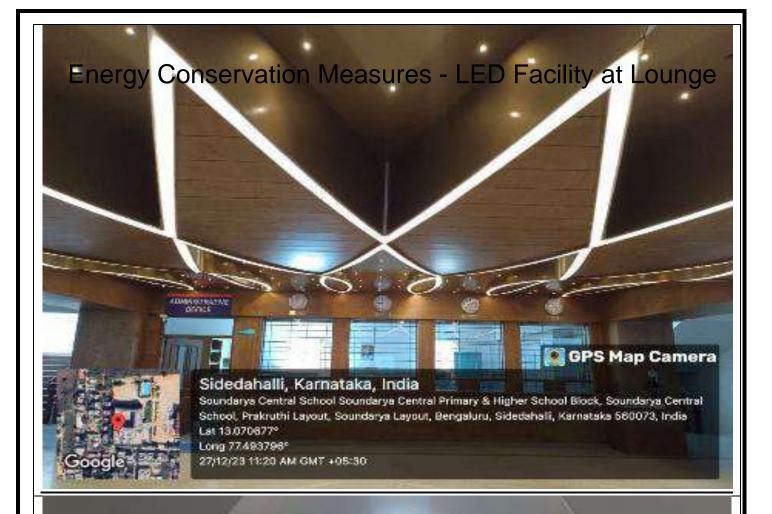

#### **Energy Conservation Measures - LED Facility at washrooms**

STAIS.

Sidedahalli, Karnataka, India Soundarys Central School Soundarys Central Primary & Higher School Block, Soundarys Central School, Prakruthi Layout, Soundarya Layout, Bengaluru, Sidedahali, Karnataka 560073, India Lat 13.070422\* Long 77.493936\* 27/12/23 11:21 AM GMT +05:30