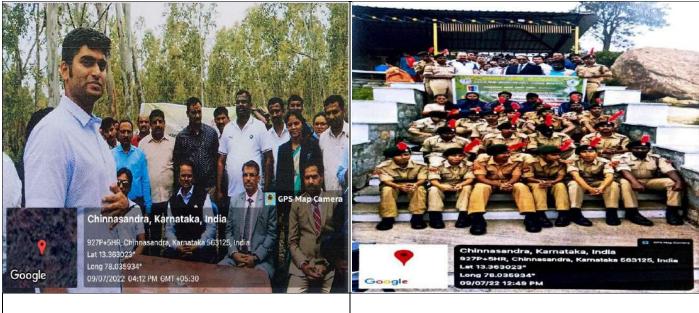

### Plantation Drive (outreach) - July 9, 2022

Honourable Justice Suraj Govindaraj High court Karnataka bestowed the drive

CEO Keerthan Kumar accompanied by Enthusiasts

Institution NCC cadets & other Enthusiasts on action Students amidst the green landscape

The highness amidst the green

Cadets on action