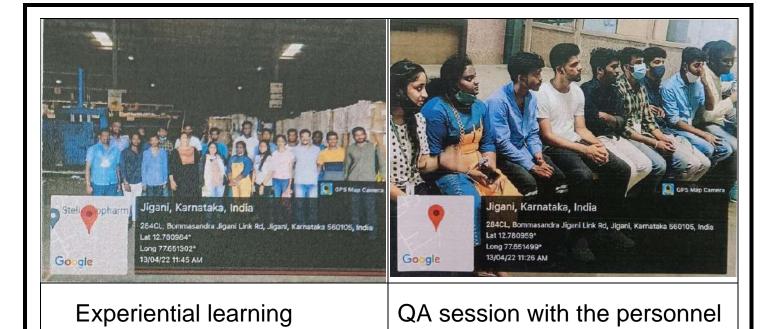

Student expedition; Solid waste Management - April 13, 2022

### Enthusiasts on Board

#### First Class experience Material Recovery facility (MRF)

Students interacting with the personnel

Students exploring the system

E-Waste Management: A Challenge to Public Health in India

Prof. Keshav A Bulbule E-Parisaraa Pvt Ltd, Bangalore