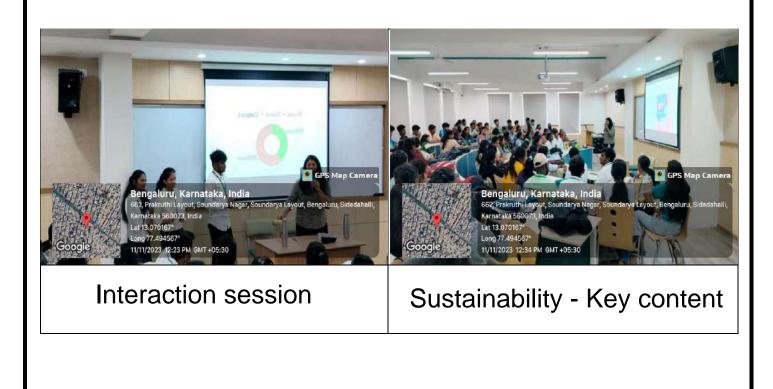

## ECO Quest (workshop) - November 11, 2023

# Exploring R's Sustainability

11TH NOVEMBER 2023

SIMS CAMPUS

RESOURCE PERSON MS. NIVEDITHA P DEVADIGA

Assistant Professor Faculty of Management & Commerce PES University, Bangalore Enironment Enthuslast, Ecohost at APD Foundation