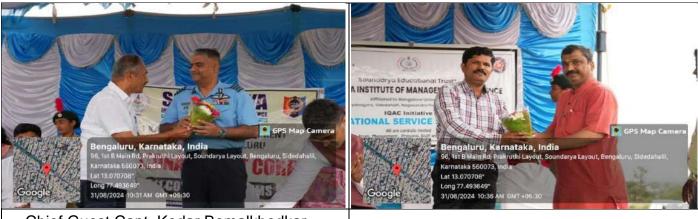

### Plantation Drive (outreach) - August 31, 2024

Chief Guest Capt. Kedar Bemalkhedkar Station Commander of Air Force, Bangalore

University Officials took part

Green - Need of the hour (Key Note)

Capt. Kedar initiated the plantation drive