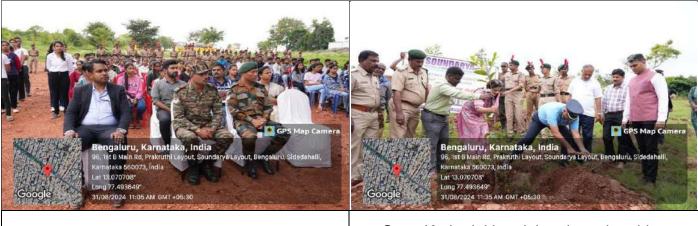

### Plantation Drive (outreach) - August 31, 2024

Chief Guest Capt. Kedar Bemalkhedkar Station Commander of Air Force, Bangalore

University Officials took part

Green - Need of the hour (Key Note)

Capt. Kedar initiated the plantation drive