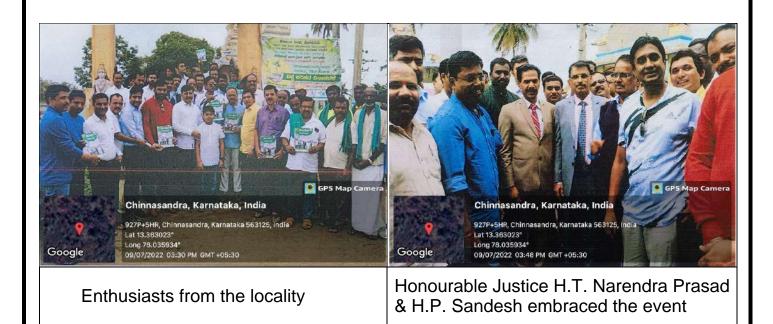

### Plantation Drive (outreach) - July 9, 2022

Honourable Justice Suraj Govindaraj High court Karnataka bestowed the drive

CEO Keerthan Kumar accompanied by Enthusiasts

Institution NCC cadets & other Enthusiasts on action Students amidst the green landscape