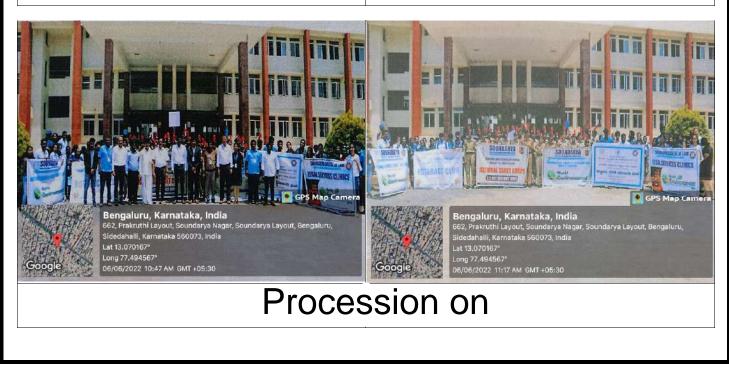

World Environment day; our land our future - June 5, 2024

Initiation for 5000 plants a year

Initiation for 5000 plants a year

Call for Green - Procession

Persuasion of public (offering saplings)