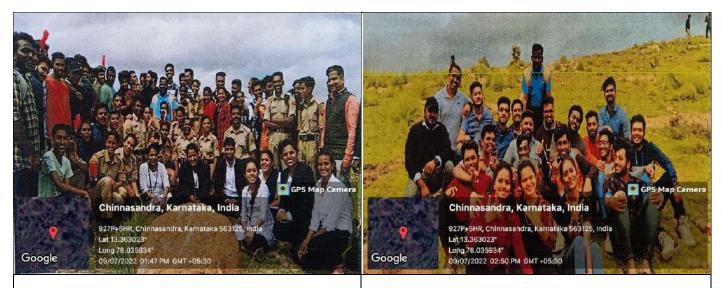

### Plantation Drive (outreach) - July 9, 2022

Honourable Justice Suraj Govindaraj High court Karnataka bestowed the drive

CEO Keerthan Kumar accompanied by Enthusiasts

Institution NCC cadets & other Enthusiasts on action Students amidst the green landscape