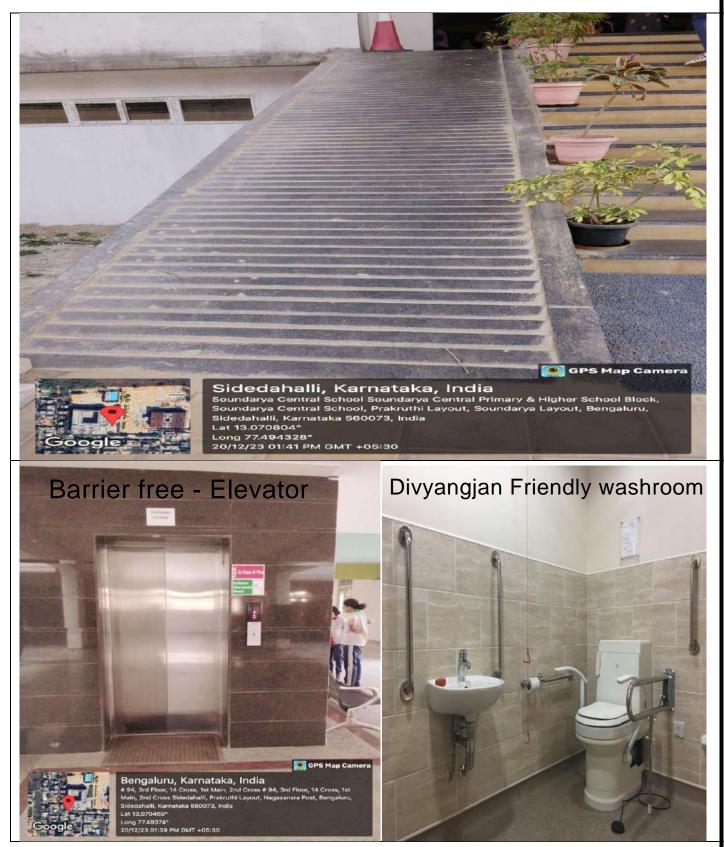

19/12/23 03:04 PM GMT +05:30

# **Students Awareness Programs**









Segregation of waste - Different dustbins

# E-Waste Management

SERVER ROOM

# 💽 GPS Map Camera

Coogle

Bengaluru, Karnataka, India 1, HMT Main Rd, opp. Sree Ayyappa Temple, Mathikere, Bengaluru, Karnataka 560022, India Lat 13.000612° Long 77.560972° 19/01/24 03:33 PM GMT +05:30

# E -Waste Management

# 💽 GPS Map Camera

Bengaluru, Karnataka, India 1, HMT Main Rd, opp. Sree Ayyappa Temple, Mathikere, Bengaluru, Karnataka 560022, India Lat 13.000612° Long 77.560972° 19/01/24 03:47 PM GMT +05:30

Coogle

# Paper Waste Management





SOUNDARYA INSTITUTE OF MANAGEMENT AND SCIENCE Soundaryanagar, Sidedahalli, Hessaraghatta Main Road, Bangalore – 73 Affiliated to Bangalore University

#### Divyangjan – friendly campus



# Ramps & Railings



# Sign Boards



## **Essential signages**



**Essential Signages** 



## **Essential signages**



## Sign Boards



## **Bulletin Boards**



# Elevator facility



# **Essential Signages**



# **Barrier Free & Green Campus**



# Human assistance

# Green & Spacious pathways



# Spacious pathways



# Green & pathways around



# Green & Playgrounds





Bengaluru, Karnataka, India 99, Prakruthi Layout, Soundarya Layout, Bengaluru, Sidedahalli, Karnataka 560073, India Lat 13.071015° Long 77.494052° 14/09/24 10:01 AM GMT +05:30

# Green & Playgrounds



## Green & Healthy campus



## Green & Healthy campus



## Greenmania

#### 💽 GPS Map Camera

#### Bengaluru, Karnataka, India

Google

# 94, 3rd Floor, 14 Cross, 1st Main, 2nd Cross # 94, 3rd Floor, 14 Cross