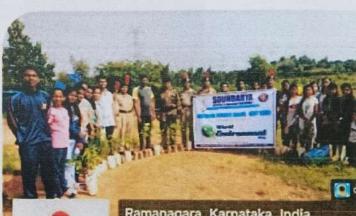

# Plantation Drive (outreach) June 5, 2022

Kenchanapura, Karnataka, India Unnamed Road, Kenchanapura, Karnataka 562 Lat 13.090338° Long 77.199736° 05/06/22 10:15 AM Ramanagara, Karnataka, India Unnamed Road, Karnataka 562127, In Lat 13.088201° Long 77.20006° 05/06/22 09:33 AM

Thousands of saplings were rooted