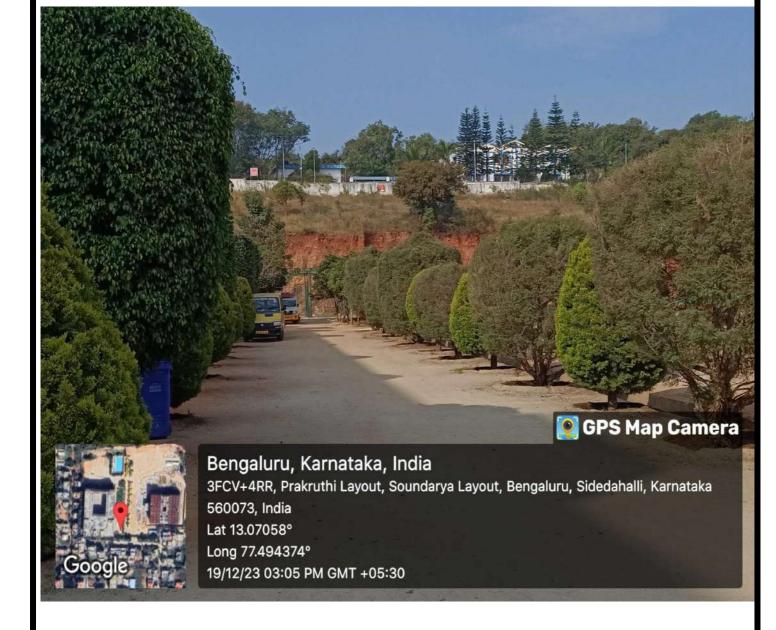

### Green Landscape

Bengaluru, Karnataka, India 3FCV+4RR, Prakruthi Layout, Soundarya Layout, Bengaluru, Sidedahalli, Karnataka 560073, India Lat 13.07058° Long 77.494374° 19/12/23 03:05 PM GMT +05:30

💽 GPS Map Camera

💽 GPS Map Camera