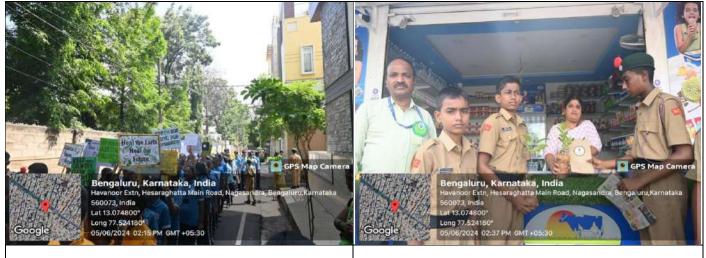

World Environment day; our land our future - June 5, 2024

Initiation for 5000 plants a year

Initiation for 5000 plants a year

Call for Green - Procession

Persuasion of public (offering saplings)