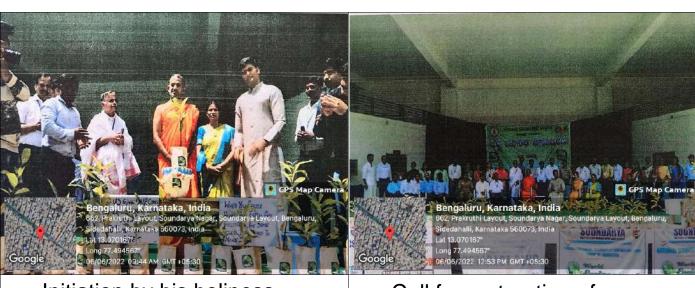

### World Environment Day June 6, 2022

His Holiness Vishwa Prasanna Thirtha Udupi Mat, Karnataka

#### Initiation by his holiness

Call for restoration of green

Offering saplings to public