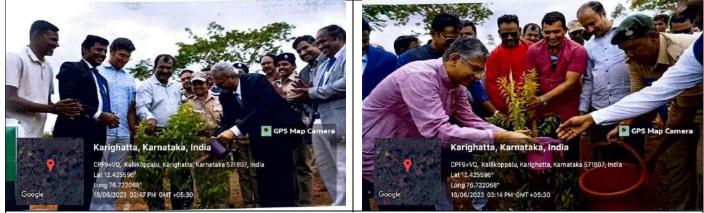

### Plantation Drive (outreach) - August 31, 2024

Chief Guest Capt. Kedar Bemalkhedkar Station Commander of Air Force, Bangalore

University Officials took part

Green - Need of the hour (Key Note)

Capt. Kedar initiated the plantation drive