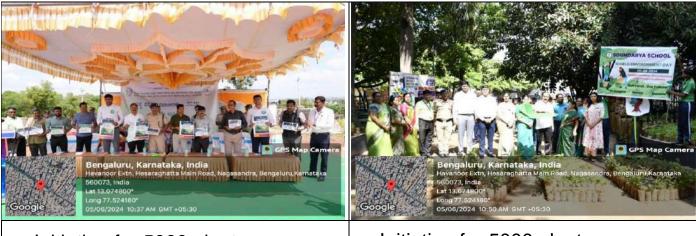

World Environment day; our land our future - June 5, 2024

Initiation for 5000 plants a year

Initiation for 5000 plants a year

Call for Green - Procession

Persuasion of public (offering saplings)