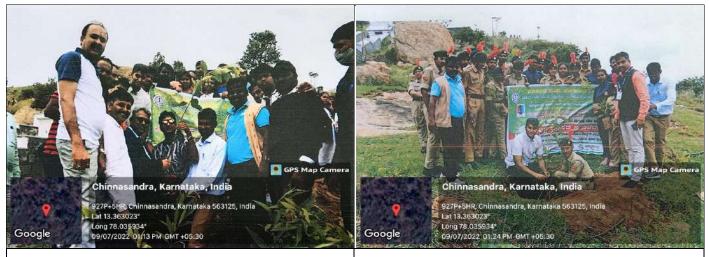

### Plantation Drive (outreach) - July 9, 2022

Honourable Justice Suraj Govindaraj High court Karnataka bestowed the drive

CEO Keerthan Kumar accompanied by Enthusiasts

Institution NCC cadets & other Enthusiasts on action Students amidst the green landscape