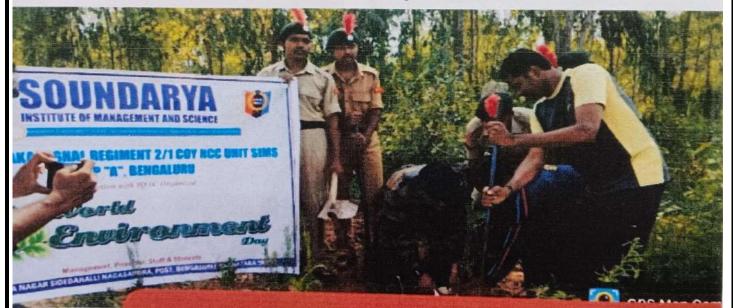

### World Environment Day June 6, 2022

His Holiness Vishwa Prasanna Thirtha Udupi Mat, Karnataka

#### Initiation by his holiness

Call for restoration of green

Offering saplings to public

# Plantation Drive (outreach) June 5, 2022

Kenchanapura, Karnataka, India Unnamed Road, Kenchanapura, Karnataka 562 Lat 13.090338° Long 77.199736° 05/06/22 10:15 AM Ramanagara, Karnataka, India Unnamed Road, Karnataka 562127, In Lat 13.088201° Long 77.20006° 05/06/22 09:33 AM