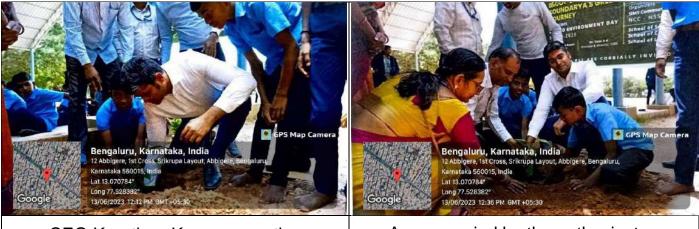

World Environment day; our land our future - June 5, 2024

Initiation for 5000 plants a year

Initiation for 5000 plants a year

Call for Green - Procession

Persuasion of public (offering saplings)