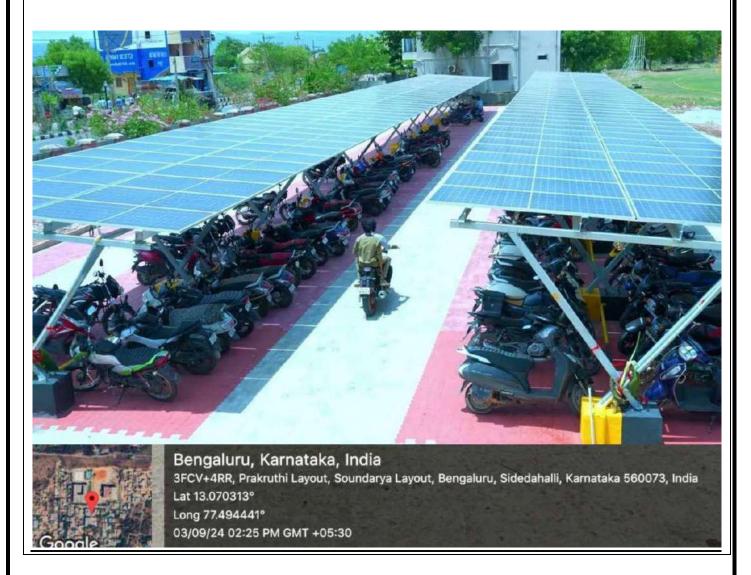

## **Alternative Energy Source**

## Solar plates as parking facility too for staff members

SOUNDARYA INSTITUTE OF MANAGEMENT AND SCIENCE Soundaryanagar, Sidedahalli, Hessaraghatta Main Road, Bangalore – 73 Affiliated to Bangalore University