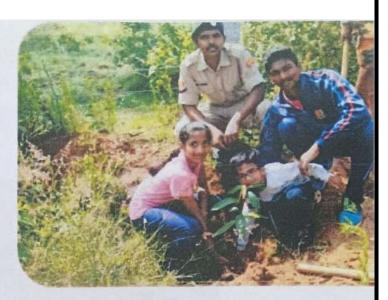

# Plantation Drive (outreach) June 5, 2022

Kenchanapura, Karnataka, India Unnamed Road, Kenchanapura, Karnataka 562 Lat 13.090338° Long 77.199736° 05/06/22 10:15 AM Ramanagara, Karnataka, India Unnamed Road, Karnataka 562127, In Lat 13.088201° Long 77.20006° 05/06/22 09:33 AM

Thousands of saplings were rooted

### Students locating the room to plant