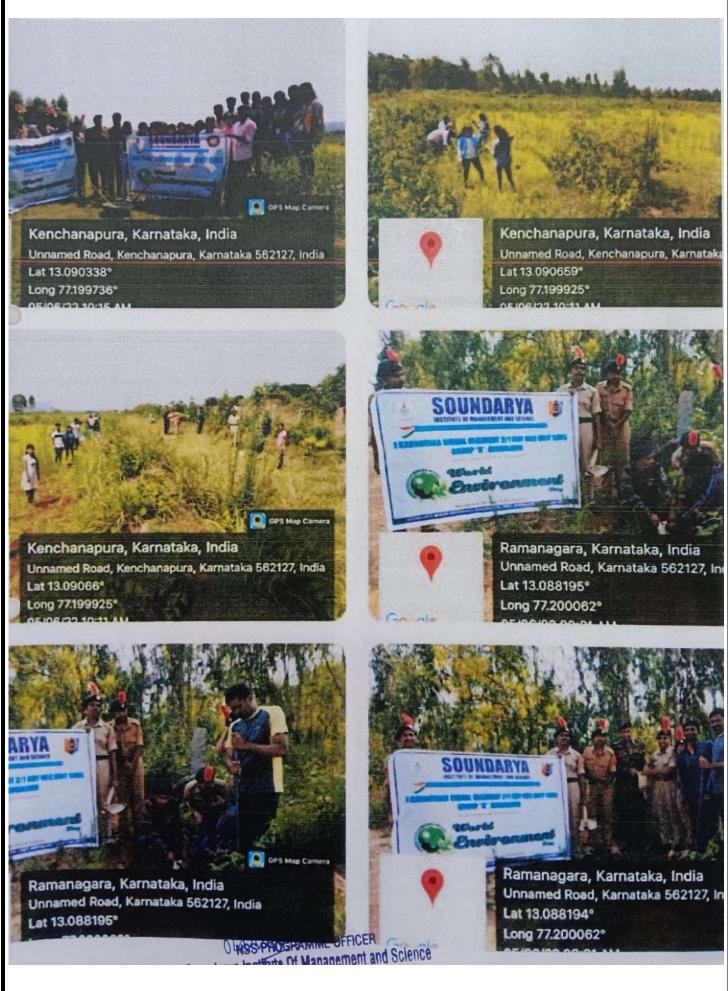

# Plantation Drive (outreach) June 5, 2022

Kenchanapura, Karnataka, India Unnamed Road, Kenchanapura, Karnataka 562 Lat 13.090338° Long 77.199736° 05/06/22 10:15 AM Ramanagara, Karnataka, India Unnamed Road, Karnataka 562127, In Lat 13.088201° Long 77.20006° 05/06/22 09:33 AM

Thousands of saplings were rooted

### Students locating the room to plant

#### varieties of saplings were planted across by the students

Ramanagara, Karnataka, India Unnamed Road, Karnataka 562127, India Lat 13.088195° Long 77.200062°

Ramanagara, Karnataka, India Unnamed Road, Karnataka 562127, India Lat 13.088196° Long 77.200076°