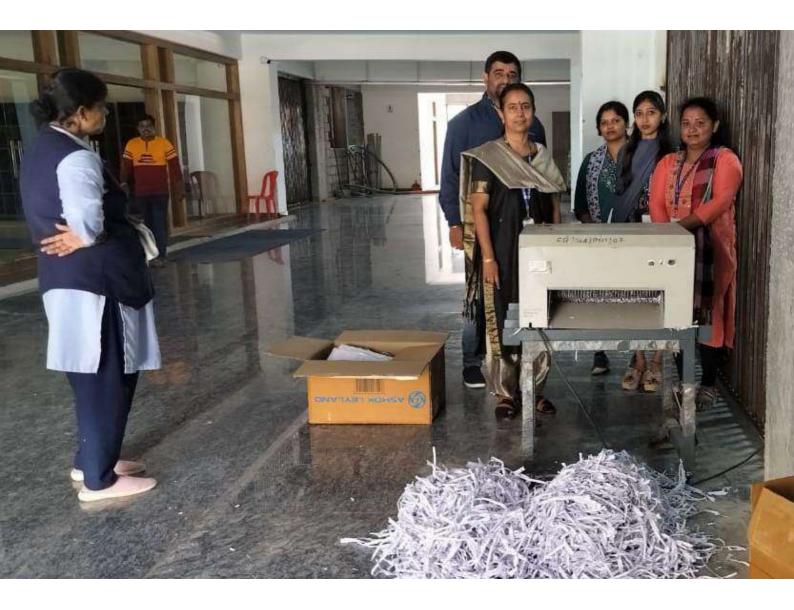

# Paper Waste Management

SOUNDARYA INSTITUTE OF MANAGEMENT AND SCIENCE Soundaryanagar, Sidedahalli, Hessaraghatta Main Road, Bangalore – 73 Affiliated to Bangalore University