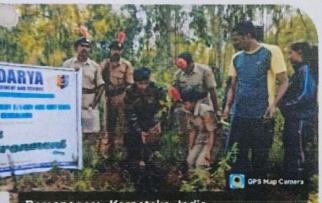

# Plantation Drive (outreach) June 5, 2022

Kenchanapura, Karnataka, India Unnamed Road, Kenchanapura, Karnataka 562 Lat 13.090338° Long 77.199736° 05/06/22 10:15 AM Ramanagara, Karnataka, India Unnamed Road, Karnataka 562127, In Lat 13.088201° Long 77.20006° 05/06/22 09:33 AM

Thousands of saplings were rooted