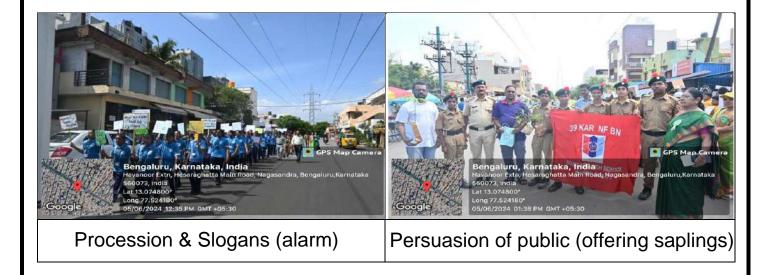

World Environment day; our land our future - June 5, 2024

Initiation for 5000 plants a year

Initiation for 5000 plants a year

Call for Green - Procession

Persuasion of public (offering saplings)