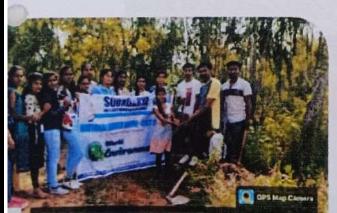

### Students locating the room to plant

#### varieties of saplings were planted across by the students

Ramanagara, Karnataka, India Unnamed Road, Karnataka 562127, India Lat 13.088195° Long 77.200062°

Ramanagara, Karnataka, India Unnamed Road, Karnataka 562127, India Lat 13.088196° Long 77.200076°