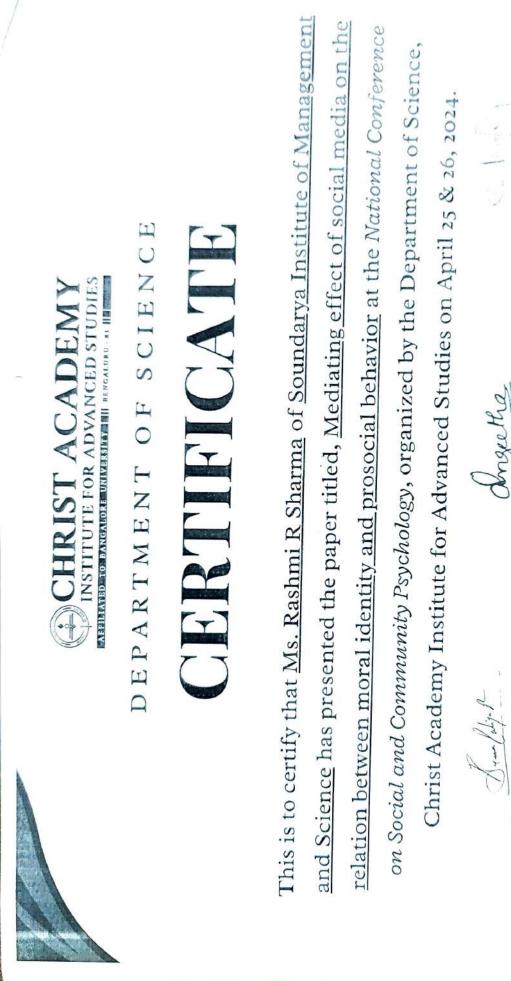

07/05/2024

From, Rashm? R Sharina Assestant Projesson. Department of BA, Keychology Recommended to Principal for reimburg Soundarya Institute of Hanagement & Science. Approved To The Portneepal 10: affice Sandaeya Institute of Management and Science - 560073 Through. The coordenator. Hend Research And Innevation Kesearch and Development: Suundarya institute of Aluncipanian and Sciences SIMS Respected Star. Subject: Requesting for sucontainment of sugestimation for of trailional Semenser. 1. Rashme R Sharma, Assestant Professor, from the Department of BA. Psychology had paidecepated and presented a paper telled. I Hedeatery effect of social meder on the sielation between moved l'edentity and prosocial behavior " at the National Conference on Social and community Psychology organized by the Department of Science Chiest Academy Institute for Advanced Studies. on Apoiel 25th and 25th 2024. 1 suppresented Soundaryp Instatute of Management and Sceence, the suggestation for perofessional war 1500 surpres. Hence I request you to kendly find the attachmed and grand the secondicisement mentedned for the convention ank you. Stracely V

# NATIONAL CONFERENCE ON SOCIAL AND COMMUNITY PSYCHOLOGY 2024

dengeethe

Dr. Beena Daliya R

Co-Convenor

Associate Professor,

CAIAS

Dr. Sangeetha George K . Head, Department of Science, CAIAS Convenor

C. Later

Fr. Anthony Davis CMI Principal, CAIAS

| SOUNDARYA INSTITUTE (<br>MANAGEMENT & SCIENCI                         |                                   |
|-----------------------------------------------------------------------|-----------------------------------|
| Soundarya Nagara, Sidedahalli,<br>Nagasandra Post, Bangalore-560 073. | Date: 13/04/2023                  |
| DEBIT AMOUNT<br>Conference Expenses Rs 6000/                          | CREDIT AMOUNT<br>Cash Rs. 16000/2 |
|                                                                       |                                   |
|                                                                       |                                   |
| Rs                                                                    | Rs                                |
|                                                                       | TOTAL 16,000/2                    |
| Please pay to Vibin Krishnan R                                        |                                   |
| by Cash / Cheque, as per details below                                | towards international Enfer       |
| Ruppes One thousand five hund                                         | tred ony                          |
| Authorised by                                                         | Received Signature                |