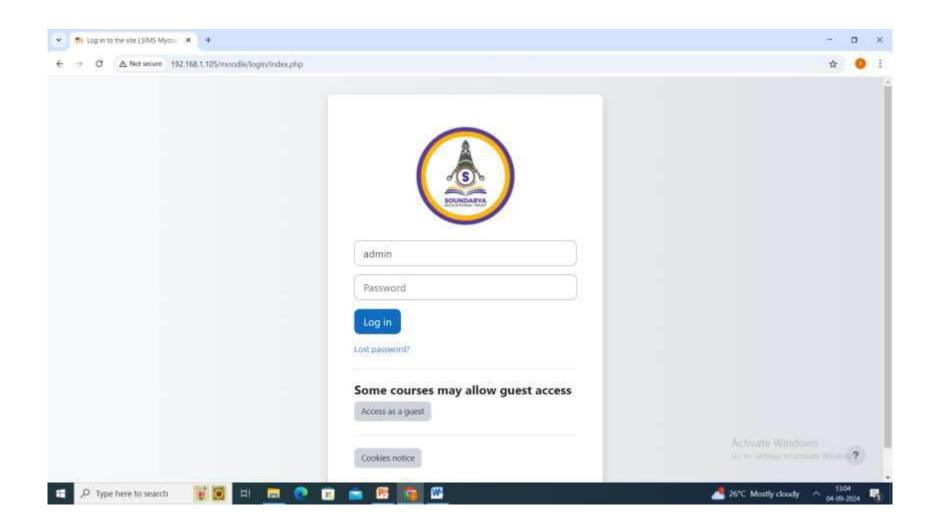

#### Moodle

### $Moodle-Login: \verb|http://192.168.1.105/moodle/login/index.php||$