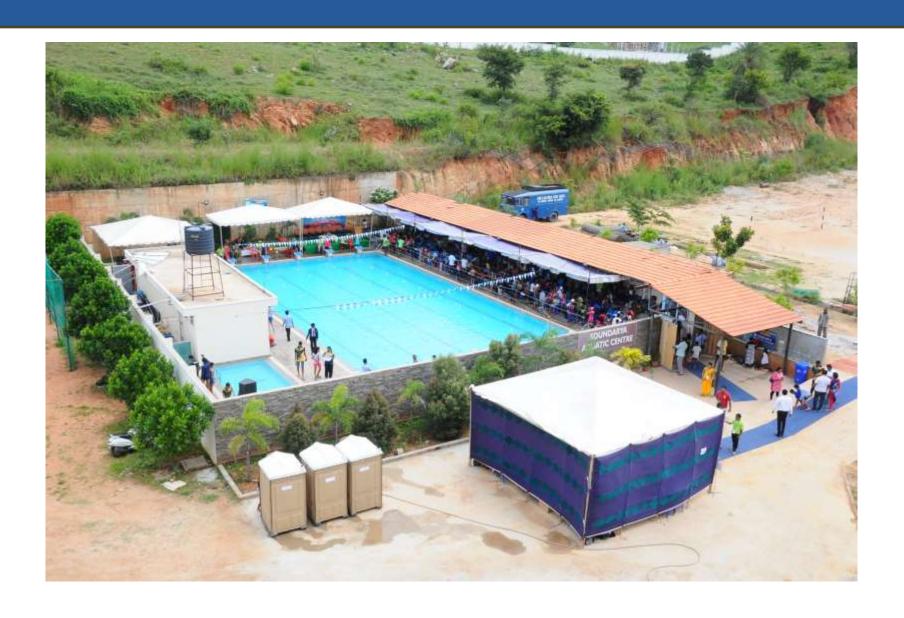

|  |  |  |  |

#### **UG Block**



#### **PG Block**



#### **Classroom** with Smart Board



### **PG Classroom**



#### **Staff Room**



#### **Administration Office**



#### **Admission Block**



### **Parking Area**



### **Swimming Pool**



#### **Cafeteria on Campus**



### **Play Ground**



# ICT/Computing Facility- Software Used OPTRAA



#### Moodle



### $Moodle-Login: \verb|http://192.168.1.105/moodle/login/index.php||$



### LMS – Course manage Page



### **Google Classroom**



#### **Educational video- SIMSglish**



#### **UUCMS** Portal









Home Student ✓

Academics \*

Exam V HRM

HRM V

Reports \*

University/College User (Soundarya Institute of Management & Science, Soundarya Nagara, Seededahalli, Nagasandra Post, Bangalore-73.)

#### Course Plan

Academic Year \*

~

View Courses Mapped to Department

Search:

9

| Sl. No | Term/Semester \$ | Scheme \$           | Program Level 4 | Course Code   | Course Name                                                  | Component \$ | Action