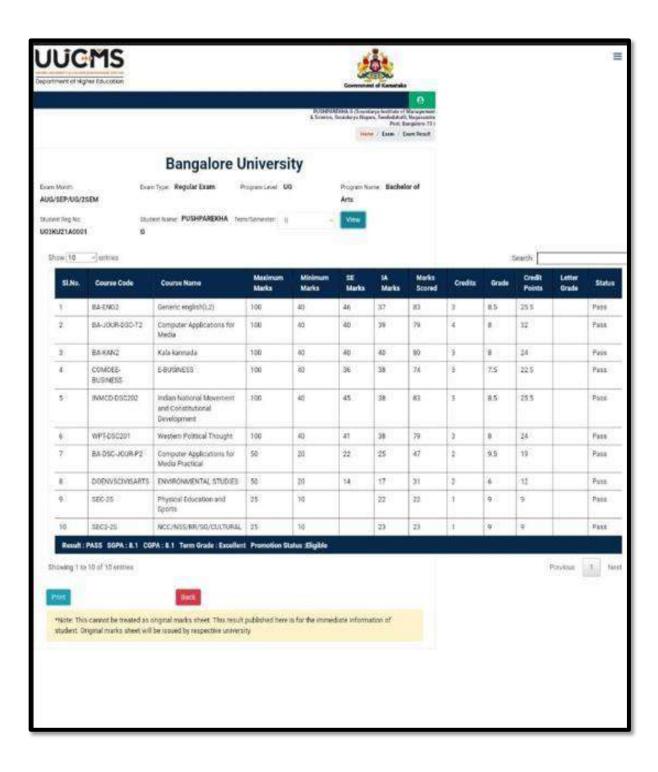

**CRITERION - 2** 

**TEACHING LEARNING AND EVALUATION** 

2.5.1

66

Mechanism of internal/ external assessment is transparent and the grievance redressal system is time- bound and efficient

| CRITERION-II       | TEACHING - LEARNING AND EVALUATION                                                                                                                                                                                                                                                                                                                                                                                                                                                                                                                                                                                                                                 |
|--------------------|--------------------------------------------------------------------------------------------------------------------------------------------------------------------------------------------------------------------------------------------------------------------------------------------------------------------------------------------------------------------------------------------------------------------------------------------------------------------------------------------------------------------------------------------------------------------------------------------------------------------------------------------------------------------|
| Question No.       | <ul><li>2.5. Evaluation Process and Reforms</li><li>2.5.1. Mechanism of internal/ external assessment is transparent and the grievance redressal system is time- bound and efficient</li></ul>                                                                                                                                                                                                                                                                                                                                                                                                                                                                     |
| Enclosed documents | <ul> <li>Examination committee structure, objective, SOP (diagrammatic representation)</li> <li>Minutes of meeting</li> <li>IA &amp; Preparatory time table</li> <li>Room allotment sample</li> <li>Hall ticket sample</li> <li>Any answer script depicting change in marks &amp; remarks</li> <li>IA report</li> <li>Parents-Teacher meeting report</li> <li>IA auditing report</li> <li>UUCMS IA entry screen shot</li> <li>Final IA marks signed by students</li> <li>Grievances letter from university + grievance box photo</li> <li>UUCMS grievance screen shot</li> <li>Examination committee report on grievances addressed during the semester</li> </ul> |