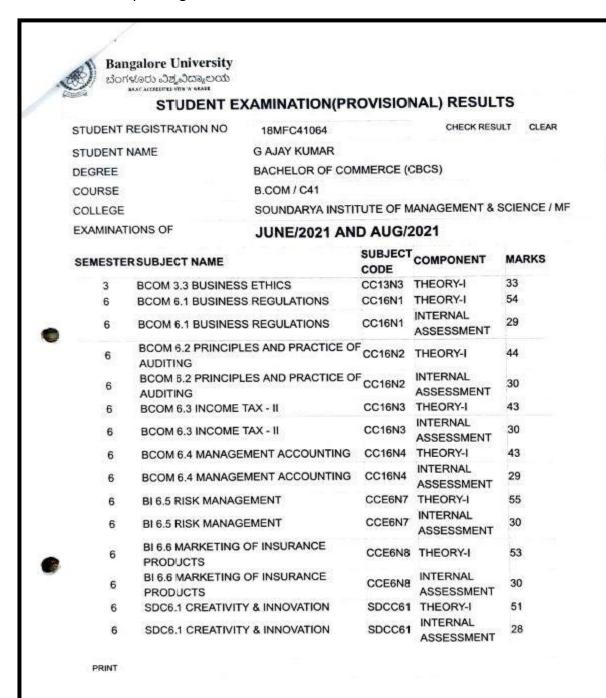

ು. ಈ ಮೂಲಕ ತಮ್ಮಲ್ಲಿ ಶೇಳಿ ಕೊಳ್ಳುತ್ತೇವೆ.

ವಿದ್ಯಾರ್ಥಿಯವಿವರಗಳು:

| SLNo | Student Name | Reg.No     | Class        | Exam Date | Subject                      |
|------|--------------|------------|--------------|-----------|------------------------------|
| 1    | G AJAY KUMAR | 18MFC41064 | IV SEM B.COM | Sep/2020  | All Subjects Theory<br>Marks |

ವಂದನೆಗಳೊಂದಿಗೆ,



Dr. Suresh C Readi
Principal
Soundarya Institute of
The pagament & Solence
Try the pagament of the pagament of

Soundarya Nagar, Sidedahalli, Nagasandra Post, Bengaluru - 560 073. Ph : 080-29510260 / 29510261 / 8722760601

Web : www.soundaryainstitutions.in/sims E-mail : degree@soundaryainstitutions.in



Soundarya Nagar, Sidedahalli Nagasandra Post Karnataka Bengakuru – 560073

Status: Resolved by issuing the 4th Semester result.





Soundarya Nagar, Sidedahalli Nagasandra Post Karnataka Bengakuru – 560073

Case 4

Student Name: Chandrashekar S, BBA-General

Grievance: 3rd and 6th Semester Marks Cards not received.

principal doordalya Institute of kannagement and Schence, Stale Sahalli, Soundarya layout Bangalore - 560043, 28- Mas - 2023 Chandra Shellal. 3 SIMS, taloPcyathanahall, Kabali, post, Bangalore - 562182. Respected Sir. Subject: Flequesty to Soive the below problem I am Chandrasheval & news a Student in Soundaryon college BBA [18MFC26006] general', According to Bang -alore consensity Actionowledgment the Masiscart of 3rd & Eth sem was collected from College person. last year. was - 2022 but Marks and is not available the The college. for the submitoson of original Domments to University 29-03-2023 is last