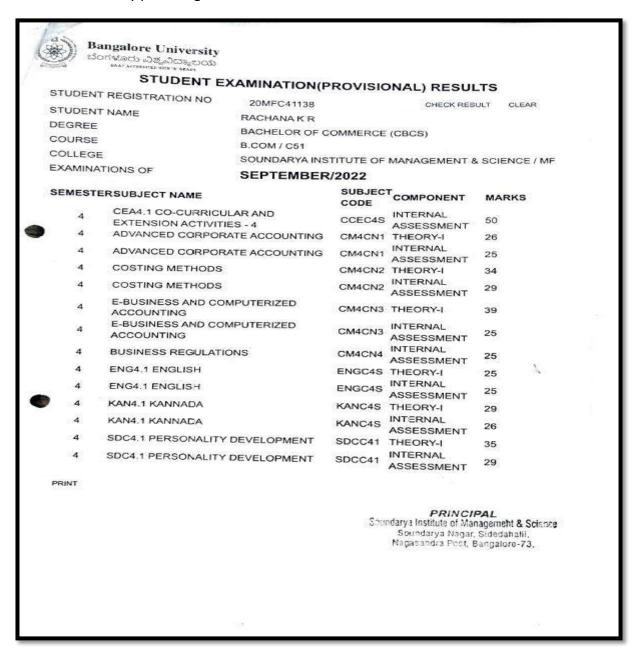

ನೀಡಬೇಕೆಂದು ಈ ಮೂಲಕ ತಮ್ಮಲ್ಲಿ ಕೇಳಿಕೊಳ್ಳುತ್ತೇವೆ.

ವಿದ್ಯಾರ್ಥಿಯವಿವರಗಳು:

| Student<br>Name | Reg.No     | Class        | Exam Date | Subject                | Remarks  |
|-----------------|------------|--------------|-----------|------------------------|----------|
| Rachana K R     | 20MFC41138 | IV Sem B.Com | Sep/2022  | Business<br>Regulation | Result 4 |

ವಂದನೆಗಳೊಂದಿಗೆ,

PRINCIPAL
Soundarya Institute of Management & Sci
Soundarya Nagar, Sidedahatii,
Nagasandra Post, Bangalore-73.



Soundarya Negar, Sidedehalli, Negasandra Post, Bengeluru - 560 073... Ph.; 080-29510260 / 29510261 / 8722760601 Web : www.soundaryainstitutions.in/sims\_E-mail ; degree@soundaryainstitutions.in



Soundarya Nagar, Sidedahalli Nagasandra Post Karnataka Bengakuru – 560073

Status: Resolved by providing the result





Soundarya Nagar, Sidedahalli Nagasandra Post Karnataka Bengakuru – 560073

Case 7: Wrong Bubbling of the UUCMS Registration Number: Some students have mistakenly bubbled the wrong registration number on their answer sheets, leading to potential discrepancies in their results





Soundarya Nagar, Sidedahalli Nagasandra Post Karnataka Bengakuru – 560073

#### **Resolved Status:**

| Marks card<br>No:MC032427356<br>5 |                    | Total                          | 347 + 281 | 0 | 850 | 628 | 25 |           | 191.<br>50 |       |
|-----------------------------------|--------------------|--------------------------------|-----------|---|-----|-----|----|-----------|------------|-------|
|                                   | SEC-SB-3S          | Sports/Physical Education      | 24 +