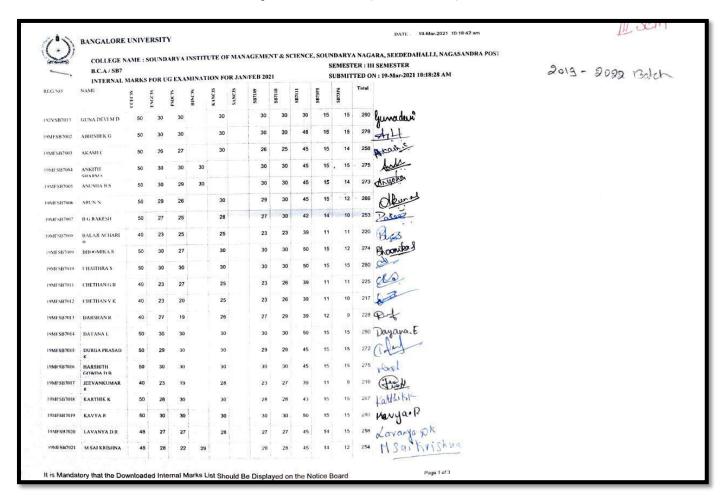

**CRITERION - 2** 

**TEACHING LEARNING AND EVALUATION** 

2.5.1

66

Mechanism of internal/ external assessment is transparent and the grievance redressal system is time- bound and efficient

| CRITERION-II       | TEACHING - LEARNING AND EVALUATION                                                                                                                                                                                                                                                                                                                                                                                                                                                                                                                                                                                                                                 |
|--------------------|--------------------------------------------------------------------------------------------------------------------------------------------------------------------------------------------------------------------------------------------------------------------------------------------------------------------------------------------------------------------------------------------------------------------------------------------------------------------------------------------------------------------------------------------------------------------------------------------------------------------------------------------------------------------|
| Question No.       | <ul><li>2.5. Evaluation Process and Reforms</li><li>2.5.1. Mechanism of internal/ external assessment is transparent and the grievance redressal system is time- bound and efficient</li></ul>                                                                                                                                                                                                                                                                                                                                                                                                                                                                     |
| Enclosed documents | <ul> <li>Examination committee structure, objective, SOP (diagrammatic representation)</li> <li>Minutes of meeting</li> <li>IA &amp; Preparatory time table</li> <li>Room allotment sample</li> <li>Hall ticket sample</li> <li>Any answer script depicting change in marks &amp; remarks</li> <li>IA report</li> <li>Parents-Teacher meeting report</li> <li>IA auditing report</li> <li>UUCMS IA entry screen shot</li> <li>Final IA marks signed by students</li> <li>Grievances letter from university + grievance box photo</li> <li>UUCMS grievance screen shot</li> <li>Examination committee report on grievances addressed during the semester</li> </ul> |