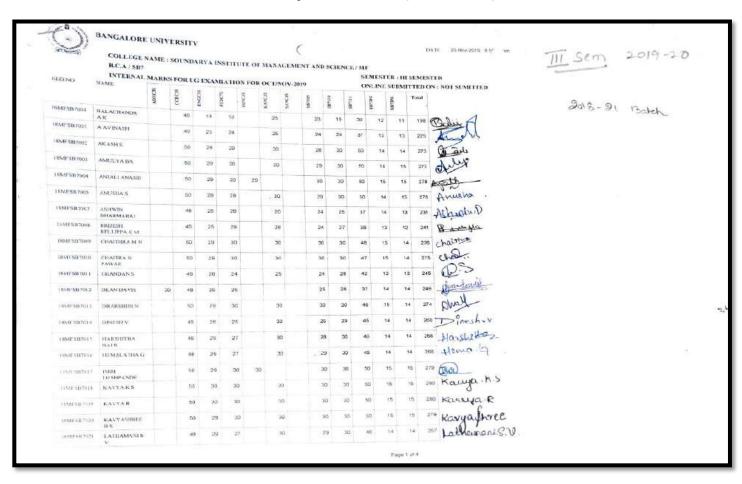

**CRITERION - 2** 

**TEACHING LEARNING AND EVALUATION** 

2.5.1

66

Mechanism of internal/ external assessment is transparent and the grievance redressal system is time- bound and efficient

| CRITERION-II       | TEACHING - LEARNING AND EVALUATION                                                                                                                                                                                                                                                                                                                                                                                                                                                                                                                                                                                                                                 |
|--------------------|--------------------------------------------------------------------------------------------------------------------------------------------------------------------------------------------------------------------------------------------------------------------------------------------------------------------------------------------------------------------------------------------------------------------------------------------------------------------------------------------------------------------------------------------------------------------------------------------------------------------------------------------------------------------|
| Question No.       | <ul><li>2.5. Evaluation Process and Reforms</li><li>2.5.1. Mechanism of internal/ external assessment is transparent and the grievance redressal system is time- bound and efficient</li></ul>                                                                                                                                                                                                                                                                                                                                                                                                                                                                     |
| Enclosed documents | <ul> <li>Examination committee structure, objective, SOP (diagrammatic representation)</li> <li>Minutes of meeting</li> <li>IA &amp; Preparatory time table</li> <li>Room allotment sample</li> <li>Hall ticket sample</li> <li>Any answer script depicting change in marks &amp; remarks</li> <li>IA report</li> <li>Parents-Teacher meeting report</li> <li>IA auditing report</li> <li>UUCMS IA entry screen shot</li> <li>Final IA marks signed by students</li> <li>Grievances letter from university + grievance box photo</li> <li>UUCMS grievance screen shot</li> <li>Examination committee report on grievances addressed during the semester</li> </ul> |