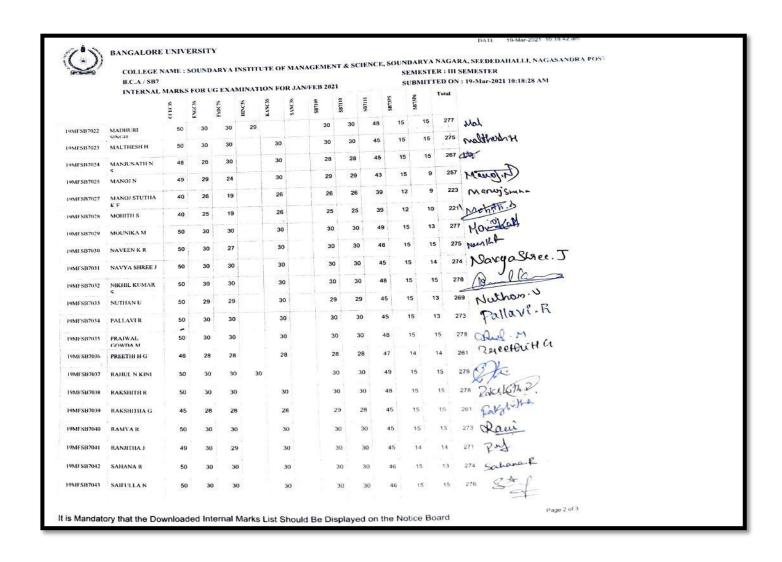

**CRITERION - 2** 

**TEACHING LEARNING AND EVALUATION** 

2.5.1

66

Mechanism of internal/ external assessment is transparent and the grievance redressal system is time- bound and efficient

| CRITERION-II       | TEACHING - LEARNING AND EVALUATION                                                                                                                                                                                                                                                                                                                                                                                                                                                                                                                                                                                                                                 |
|--------------------|--------------------------------------------------------------------------------------------------------------------------------------------------------------------------------------------------------------------------------------------------------------------------------------------------------------------------------------------------------------------------------------------------------------------------------------------------------------------------------------------------------------------------------------------------------------------------------------------------------------------------------------------------------------------|
| Question No.       | <ul><li>2.5. Evaluation Process and Reforms</li><li>2.5.1. Mechanism of internal/ external assessment is transparent and the grievance redressal system is time- bound and efficient</li></ul>                                                                                                                                                                                                                                                                                                                                                                                                                                                                     |
| Enclosed documents | <ul> <li>Examination committee structure, objective, SOP (diagrammatic representation)</li> <li>Minutes of meeting</li> <li>IA &amp; Preparatory time table</li> <li>Room allotment sample</li> <li>Hall ticket sample</li> <li>Any answer script depicting change in marks &amp; remarks</li> <li>IA report</li> <li>Parents-Teacher meeting report</li> <li>IA auditing report</li> <li>UUCMS IA entry screen shot</li> <li>Final IA marks signed by students</li> <li>Grievances letter from university + grievance box photo</li> <li>UUCMS grievance screen shot</li> <li>Examination committee report on grievances addressed during the semester</li> </ul> |