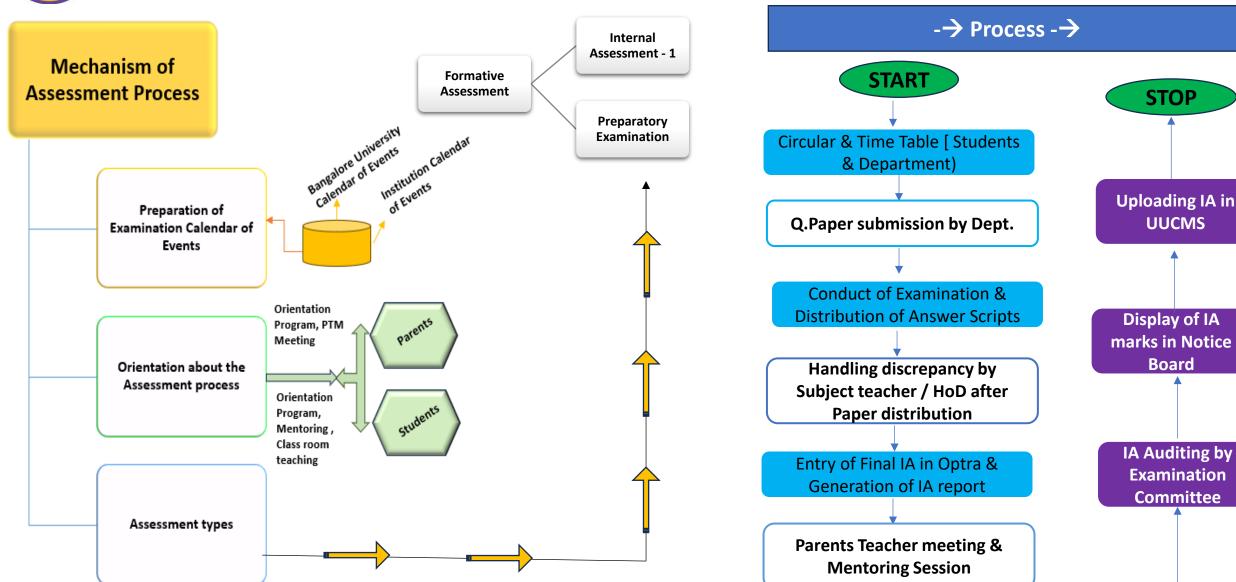

# Mechanism of Internal assessment (Formative)

#### **Examination Cell**

The Examination committee is an apex body of the Institute which is headed by Examinations In-Charge and shall be facilitated by three sections: Examination, Record Maintenance and Administration. The main function of this Committee is to conduct examinations and award certificates provided by the Parent University and Institute to the students who pass the final examinations. Keeping the record of each and every issue related to the examination and organizing workshops and seminars for the improvement of the examination system are also the responsibilities of the committee.