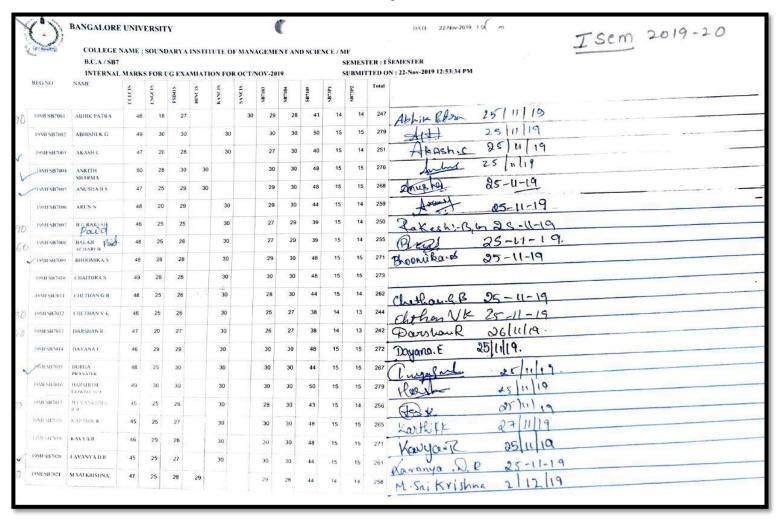

**CRITERION - 2** 

**TEACHING LEARNING AND EVALUATION** 

2.5.1

66

Mechanism of internal/ external assessment is transparent and the grievance redressal system is time- bound and efficient

| CRITERION-II       | TEACHING - LEARNING AND EVALUATION                                                                                                                                                                                                                                                                                                                                                                                                                                                                                                                                                                                                                                 |
|--------------------|--------------------------------------------------------------------------------------------------------------------------------------------------------------------------------------------------------------------------------------------------------------------------------------------------------------------------------------------------------------------------------------------------------------------------------------------------------------------------------------------------------------------------------------------------------------------------------------------------------------------------------------------------------------------|
| Question No.       | <ul><li>2.5. Evaluation Process and Reforms</li><li>2.5.1. Mechanism of internal/ external assessment is transparent and the grievance redressal system is time- bound and efficient</li></ul>                                                                                                                                                                                                                                                                                                                                                                                                                                                                     |
| Enclosed documents | <ul> <li>Examination committee structure, objective, SOP (diagrammatic representation)</li> <li>Minutes of meeting</li> <li>IA &amp; Preparatory time table</li> <li>Room allotment sample</li> <li>Hall ticket sample</li> <li>Any answer script depicting change in marks &amp; remarks</li> <li>IA report</li> <li>Parents-Teacher meeting report</li> <li>IA auditing report</li> <li>UUCMS IA entry screen shot</li> <li>Final IA marks signed by students</li> <li>Grievances letter from university + grievance box photo</li> <li>UUCMS grievance screen shot</li> <li>Examination committee report on grievances addressed during the semester</li> </ul> |