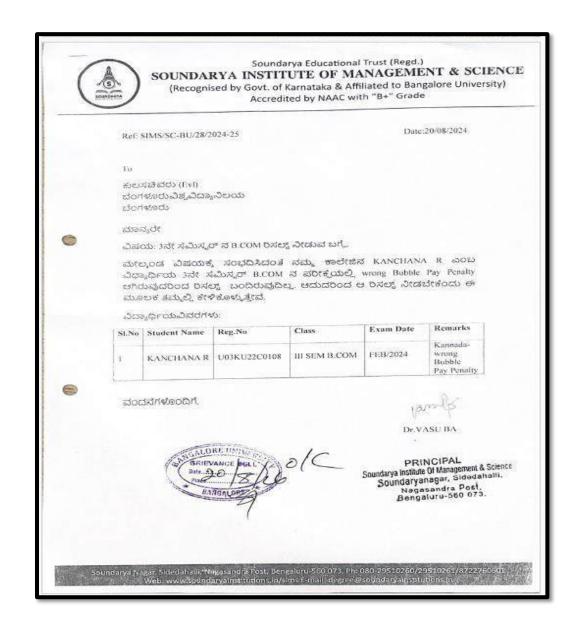

MFC41138 | IV Sem B.Com | Sep/2022  | Business<br>Regulation | Result 4 |

ವಂದನೆಗಳೊಂದಿಗೆ,

PRINCIPAL
Soundarya Institute of Management & Sci
Soundarya Nagar, Sidedahatii,
Nagasandra Post, Bangalore-73.



Soundarya Negar, Sidedehalli, Negasandra Post, Bengeluru - 560 073... Ph.; 080-29510260 / 29510261 / 8722760601 Web : www.soundaryainstitutions.in/sims\_E-mail ; degree@soundaryainstitutions.in



Soundarya Nagar, Sidedahalli Nagasandra Post Karnataka Bengakuru – 560073

Status: Resolved by providing the result





Soundarya Nagar, Sidedahalli Nagasandra Post Karnataka Bengakuru – 560073

Case 7: Wrong Bubbling of the UUCMS Registration Number: Some students have mistakenly bubbled the wrong registration number on their answer sheets, leading to potential discrepancies in their results





Soundarya Nagar, Sidedahalli Nagasandra Post Karnataka Bengakuru – 560073

#### **Resolved Status:**

| Marks card<br>No:MC032427356<br>5 |                    | Total                          | 347 + 281 | 0 | 850 | 628 | 25 |           | 191.<br>50 |       |
|-----------------------------------|--------------------|--------------------------------|-----------|---|-----|-----|----|-----------|------------|-------|
|                                   | SEC-SB-3S          | Sports/Physical Education      | 24 + -    | 0 | 25  | 24  | 1  | 9.50      | 9.50       | Pass  |
|                                   | SEC-VB-3S          | NCC/NSS/others                 | 25 + -    | 0 | 25  | 25  | 1  | 10.0<br>0 | 10.00      | Pass  |
|                                   | ELECSC-<br>0E301   | E-B