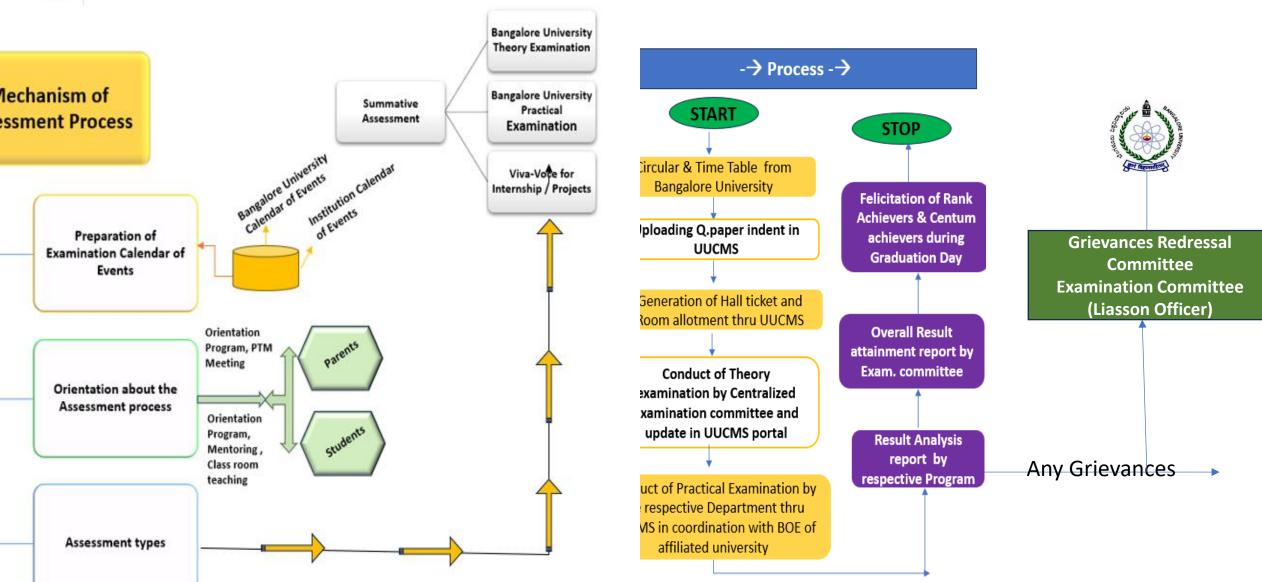

# Mechanism of External assessment (Summative)

#### **Examination Cell**

The Examination committee is an apex body of the Institute which is headed by Examinations In-Charge and shall be facilitated by three sections: Examination, Record Maintenance and Administration. The main function of this Committee is to conduct examinations and award certificates provided by the Parent University and Institute to the students who pass the final examinations. Keeping the record of each and every issue related to the examination and organizing workshops and seminars for the improvement of the examination system are also the responsibilities of the committee.