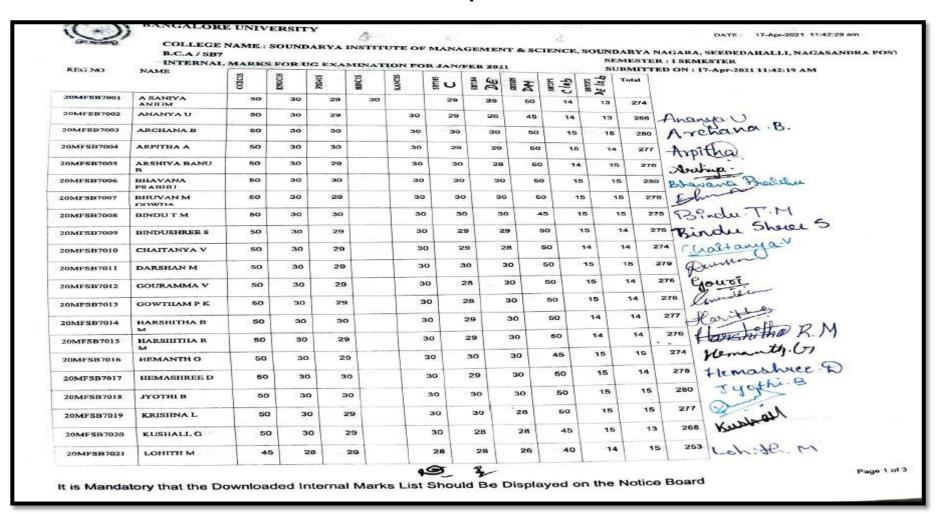

**CRITERION - 2** 

**TEACHING LEARNING AND EVALUATION** 

2.5.1

66

Mechanism of internal/ external assessment is transparent and the grievance redressal system is time- bound and efficient

| CRITERION-II       | TEACHING - LEARNING AND EVALUATION                                                                                                                                                                                                                                                                                                                                                                                                                                                                                                                                                                                                                                 |
|--------------------|--------------------------------------------------------------------------------------------------------------------------------------------------------------------------------------------------------------------------------------------------------------------------------------------------------------------------------------------------------------------------------------------------------------------------------------------------------------------------------------------------------------------------------------------------------------------------------------------------------------------------------------------------------------------|
| Question No.       | <ul><li>2.5. Evaluation Process and Reforms</li><li>2.5.1. Mechanism of internal/ external assessment is transparent and the grievance redressal system is time- bound and efficient</li></ul>                                                                                                                                                                                                                                                                                                                                                                                                                                                                     |
| Enclosed documents | <ul> <li>Examination committee structure, objective, SOP (diagrammatic representation)</li> <li>Minutes of meeting</li> <li>IA &amp; Preparatory time table</li> <li>Room allotment sample</li> <li>Hall ticket sample</li> <li>Any answer script depicting change in marks &amp; remarks</li> <li>IA report</li> <li>Parents-Teacher meeting report</li> <li>IA auditing report</li> <li>UUCMS IA entry screen shot</li> <li>Final IA marks signed by students</li> <li>Grievances letter from university + grievance box photo</li> <li>UUCMS grievance screen shot</li> <li>Examination committee report on grievances addressed during the semester</li> </ul> |