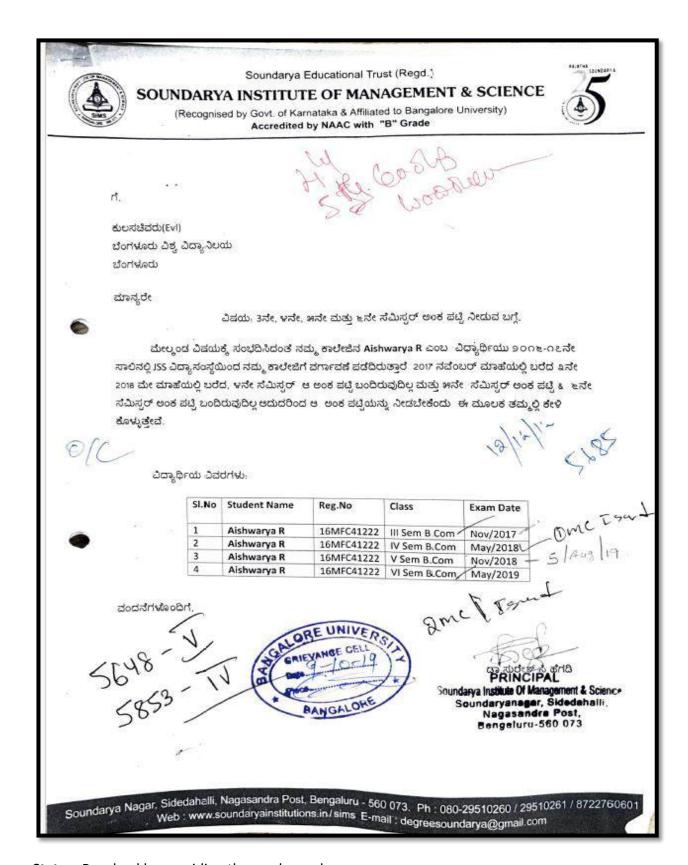

**CRITERION - 2** 

**TEACHING LEARNING AND EVALUATION** 

2.5.1

66

Mechanism of internal/ external assessment is transparent and the grievance redressal system is time- bound and efficient

| CRITERION-II       | TEACHING - LEARNING AND EVALUATION                                                                                                                                                                                                                                                                                                                                                                                                                                                                                                                                                                                                                                 |
|--------------------|--------------------------------------------------------------------------------------------------------------------------------------------------------------------------------------------------------------------------------------------------------------------------------------------------------------------------------------------------------------------------------------------------------------------------------------------------------------------------------------------------------------------------------------------------------------------------------------------------------------------------------------------------------------------|
| Question No.       | <ul><li>2.5. Evaluation Process and Reforms</li><li>2.5.1. Mechanism of internal/ external assessment is transparent and the grievance redressal system is time- bound and efficient</li></ul>                                                                                                                                                                                                                                                                                                                                                                                                                                                                     |
| Enclosed documents | <ul> <li>Examination committee structure, objective, SOP (diagrammatic representation)</li> <li>Minutes of meeting</li> <li>IA &amp; Preparatory time table</li> <li>Room allotment sample</li> <li>Hall ticket sample</li> <li>Any answer script depicting change in marks &amp; remarks</li> <li>IA report</li> <li>Parents-Teacher meeting report</li> <li>IA auditing report</li> <li>UUCMS IA entry screen shot</li> <li>Final IA marks signed by students</li> <li>Grievances letter from university + grievance box photo</li> <li>UUCMS grievance screen shot</li> <li>Examination committee report on grievances addressed during the semester</li> </ul> |