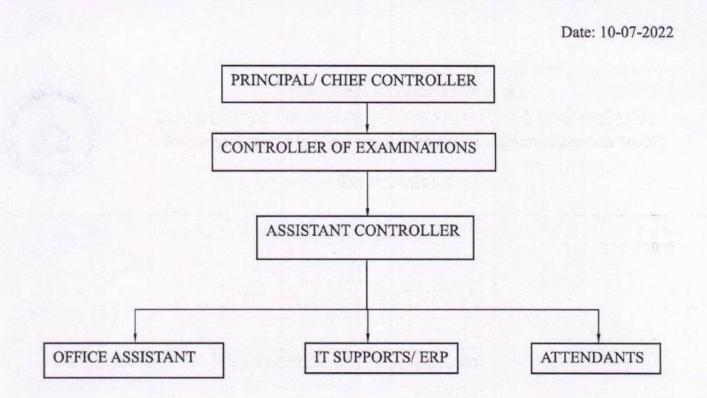

#### **Examination Cell**

The Examination committee is an apex body of the Institute which is headed by Examinations In-Charge and shall be facilitated by three sections: Examination, Record Maintenance and Administration. The main function of this Committee is to conduct examinations and award certificates provided by the Parent University and Institute to the students who pass the final examinations. Keeping the record of each and every issue related to the examination and organizing workshops and seminars for the improvement of the examination system are also the responsibilities of the committee.