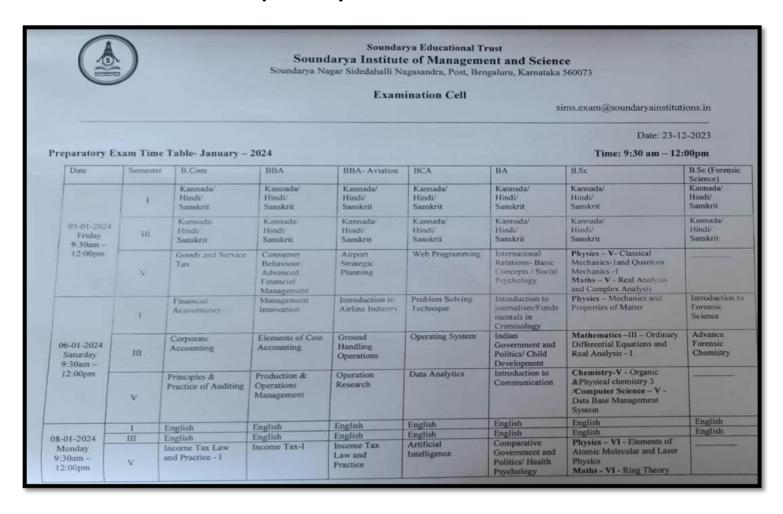

**CRITERION - 2** 

**TEACHING LEARNING AND EVALUATION** 

2.5.1

66

Mechanism of internal/ external assessment is transparent and the grievance redressal system is time- bound and efficient

| CRITERION-II       | TEACHING - LEARNING AND EVALUATION                                                                                                                                                                                                                                                                                                                                                                                                                                                                                                                                                                                                                                 |
|--------------------|--------------------------------------------------------------------------------------------------------------------------------------------------------------------------------------------------------------------------------------------------------------------------------------------------------------------------------------------------------------------------------------------------------------------------------------------------------------------------------------------------------------------------------------------------------------------------------------------------------------------------------------------------------------------|
| Question No.       | <ul><li>2.5. Evaluation Process and Reforms</li><li>2.5.1. Mechanism of internal/ external assessment is transparent and the grievance redressal system is time- bound and efficient</li></ul>                                                                                                                                                                                                                                                                                                                                                                                                                                                                     |
| Enclosed documents | <ul> <li>Examination committee structure, objective, SOP (diagrammatic representation)</li> <li>Minutes of meeting</li> <li>IA &amp; Preparatory time table</li> <li>Room allotment sample</li> <li>Hall ticket sample</li> <li>Any answer script depicting change in marks &amp; remarks</li> <li>IA report</li> <li>Parents-Teacher meeting report</li> <li>IA auditing report</li> <li>UUCMS IA entry screen shot</li> <li>Final IA marks signed by students</li> <li>Grievances letter from university + grievance box photo</li> <li>UUCMS grievance screen shot</li> <li>Examination committee report on grievances addressed during the semester</li> </ul> |