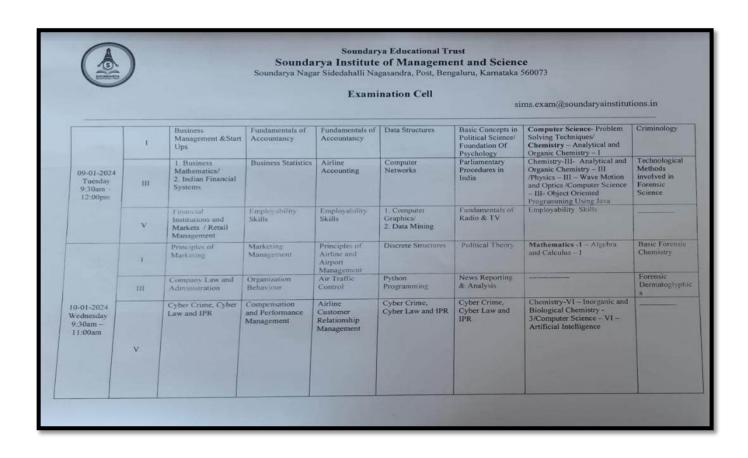

**CRITERION - 2** 

**TEACHING LEARNING AND EVALUATION** 

2.5.1

66

Mechanism of internal/ external assessment is transparent and the grievance redressal system is time- bound and efficient

| CRITERION-II       | TEACHING - LEARNING AND EVALUATION                                                                                                                                                                                                                                                                                                                                                                                                                                                                                                                                                                                                                                 |
|--------------------|--------------------------------------------------------------------------------------------------------------------------------------------------------------------------------------------------------------------------------------------------------------------------------------------------------------------------------------------------------------------------------------------------------------------------------------------------------------------------------------------------------------------------------------------------------------------------------------------------------------------------------------------------------------------|
| Question No.       | <ul><li>2.5. Evaluation Process and Reforms</li><li>2.5.1. Mechanism of internal/ external assessment is transparent and the grievance redressal system is time- bound and efficient</li></ul>                                                                                                                                                                                                                                                                                                                                                                                                                                                                     |
| Enclosed documents | <ul> <li>Examination committee structure, objective, SOP (diagrammatic representation)</li> <li>Minutes of meeting</li> <li>IA &amp; Preparatory time table</li> <li>Room allotment sample</li> <li>Hall ticket sample</li> <li>Any answer script depicting change in marks &amp; remarks</li> <li>IA report</li> <li>Parents-Teacher meeting report</li> <li>IA auditing report</li> <li>UUCMS IA entry screen shot</li> <li>Final IA marks signed by students</li> <li>Grievances letter from university + grievance box photo</li> <li>UUCMS grievance screen shot</li> <li>Examination committee report on grievances addressed during the semester</li> </ul> |