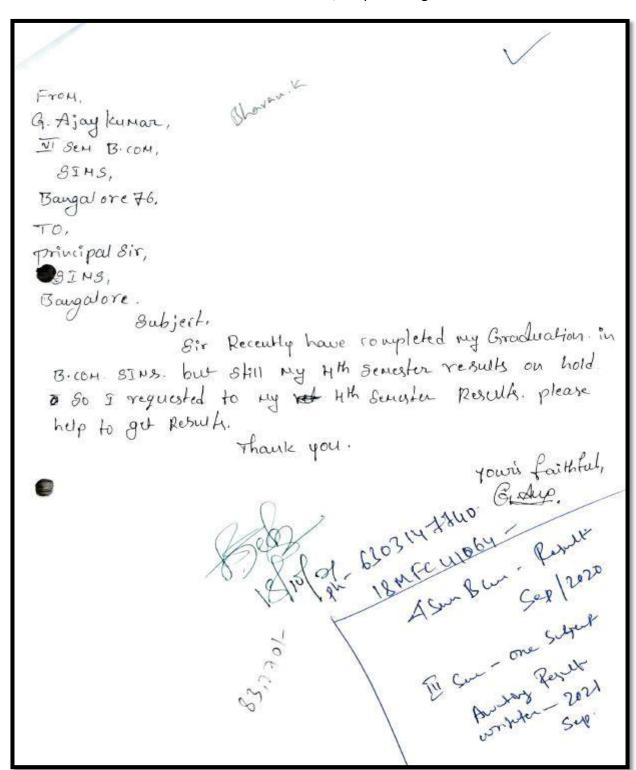

**CRITERION - 2** 

**TEACHING LEARNING AND EVALUATION** 

2.5.1

66

Mechanism of internal/ external assessment is transparent and the grievance redressal system is time- bound and efficient

| CRITERION-II       | TEACHING - LEARNING AND EVALUATION                                                                                                                                                                                                                                                                                                                                                                                                                                                                                                                                                                                                                                 |
|--------------------|--------------------------------------------------------------------------------------------------------------------------------------------------------------------------------------------------------------------------------------------------------------------------------------------------------------------------------------------------------------------------------------------------------------------------------------------------------------------------------------------------------------------------------------------------------------------------------------------------------------------------------------------------------------------|
| Question No.       | <ul><li>2.5. Evaluation Process and Reforms</li><li>2.5.1. Mechanism of internal/ external assessment is transparent and the grievance redressal system is time- bound and efficient</li></ul>                                                                                                                                                                                                                                                                                                                                                                                                                                                                     |
| Enclosed documents | <ul> <li>Examination committee structure, objective, SOP (diagrammatic representation)</li> <li>Minutes of meeting</li> <li>IA &amp; Preparatory time table</li> <li>Room allotment sample</li> <li>Hall ticket sample</li> <li>Any answer script depicting change in marks &amp; remarks</li> <li>IA report</li> <li>Parents-Teacher meeting report</li> <li>IA auditing report</li> <li>UUCMS IA entry screen shot</li> <li>Final IA marks signed by students</li> <li>Grievances letter from university + grievance box photo</li> <li>UUCMS grievance screen shot</li> <li>Examination committee report on grievances addressed during the semester</li> </ul> |