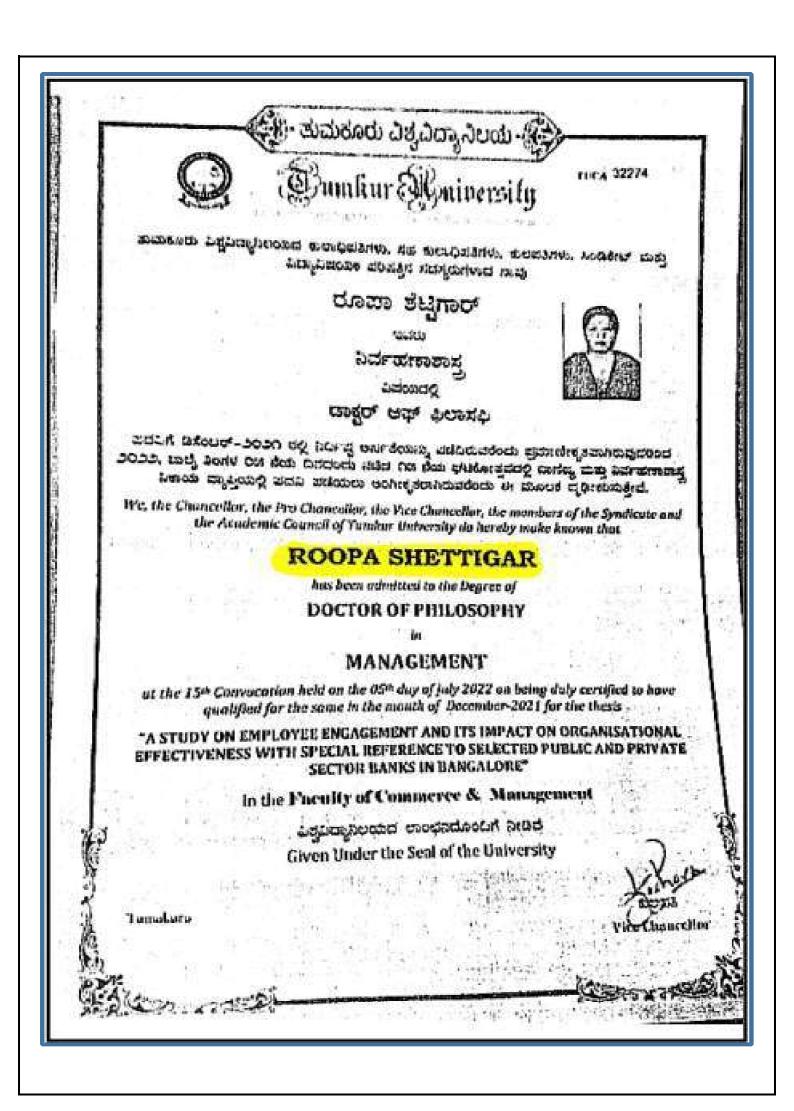

|              | 4.1.2. List of Faculties with Ph.D/NET/KSET AY-2023-24 |                                             |        |                                        |                                                       |                            |                                                                                |  |  |  |  |
|--------------|--------------------------------------------------------|---------------------------------------------|--------|----------------------------------------|-------------------------------------------------------|----------------------------|--------------------------------------------------------------------------------|--|--|--|--|
| <u>Sl.No</u> | Name                                                   | Email                                       | Gender | Designation                            | Nature of<br>appointment<br>(temporary<br>/permanent) | Name of the<br>Department  | Highest Qualification,<br>University, Subject and<br>year of obtaining         |  |  |  |  |
| 1            | Dr.Vasu B A                                            | principal@soundaryainsti tutions.in         | Male   | Principal                              | Permanent                                             | Head of the<br>Institution | Ph.D -2013<br>CMJ University Arts                                              |  |  |  |  |
| 2            | Dr.Harish P.M                                          | sims.sports@soundaryain<br>stitutions.in    | Male   | Associate<br>Professor, PE<br>Director | Permanent                                             | Physical<br>Education      | Ph.D -2016<br>Kuvempu University Doctor<br>of Philosophy-physical<br>Education |  |  |  |  |
| 3            | Dr. Ashwini Sachin<br>Sadavarte                        | ashwinisachin@soundary<br>ainstitutions.in  | Female | Assistant<br>Professor                 | Permanent                                             | Hindi                      | Ph.D – 2022<br>Reva University Hindi                                           |  |  |  |  |
| 4            | Dr.Nagalakshmi G                                       | nagalakshmig@soundary<br>ainstitutions.in   | Female | Associate<br>Professor &<br>HOD        | Permanent                                             | B.Sc Forensic<br>Science   | Ph.D-2021<br>Jain Biotechnology                                                |  |  |  |  |
| 5            | Dr.Shreemathi Giri                                     | shreemathigiri@soundary<br>ainstitutions.in | Female | Associate<br>Professor& HOD            | Permanent                                             | B.Sc Pure<br>science       | Ph.D -2002<br>Doctor of Philosophy-<br>physics                                 |  |  |  |  |
| 6            | Dr.Shalini                                             | shalini.b@soundaryainstit utions.in         | Female | Associate<br>Professor                 | Permanent                                             | Commerce                   | Ph. D-2018<br>Reva University Commerce                                         |  |  |  |  |
| 7            | Dr.Asha M H                                            | asha.h@soundaryainstitut ions.in            | Female | Associate<br>Professor                 | Permanent                                             | Kannada                    | Ph. D-2021<br>Mangalore University                                             |  |  |  |  |
| 8            | Dr. Ramesh D                                           | rameshd@soundaryainstit utions.in           | Male   | Associate<br>Professor                 | Permanent                                             | MBA                        | Ph.D -2023<br>Barathiar University<br>Management                               |  |  |  |  |
| 9            | Dr. Jayadurga                                          | jayadurga@soundaryainst itutions.in         | Female | Associate<br>Professor                 | Permanent                                             | Computer<br>Science        | Ph.D-2019<br>Karpagam Academy of<br>higer education<br>Computer science        |  |  |  |  |
| 10           | Dr. Raghavendra<br>Kuppelur                            | raghavendra.k@soundary<br>ainstitutions.in  | Male   | Associate<br>Professor                 | Permanent                                             | Kannada                    | Ph.D-2024<br>Kannada University Hampi                                          |  |  |  |  |

| 16 | Dr.Roopa<br>Shettigar | roopashettigar@soundary<br>ainstitutions.in | Female | Head of the Department          | Permanent | MBA | Ph.D – 2022<br>Tumkur Univerisity<br>Doctor of Philosophy-<br>Managemen t |
|----|-----------------------|---------------------------------------------|--------|---------------------------------|-----------|-----|---------------------------------------------------------------------------|
| 17 | Dr.Suchitha S         | suchitha.s@soundaryainst itutions.in        | Female | Associate<br>Professor          | Permanent | МСА | Ph.D-2023<br>Bharathiar university<br>Computer science                    |
| 18 | Dr. C<br>Menaka       | menaka.c@soundaryainsti<br>tutions.in       | Female | Associate<br>Professor &<br>HOD | Permanent | МСА | Ph.D -2020<br>Bharathiar university<br>Computer science                   |