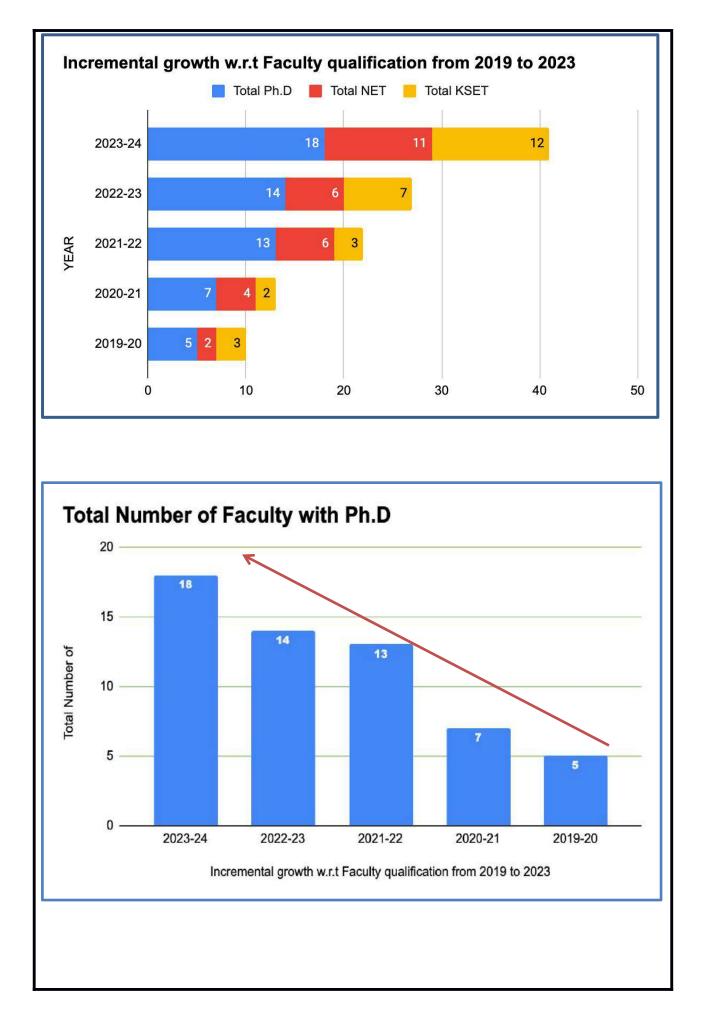

| YEAR    | Total Number of<br>Faculty with<br>Ph.D | Total Number<br>of Faculty<br>with NET | Total Number of<br>Faculty with KSET | Total |
|---------|-----------------------------------------|----------------------------------------|--------------------------------------|-------|
| 2023-24 | 18                                      | 11                                     | 12                                   | 41    |
| 2022-23 | 15                                      | 6                                      | 7                                    | 27    |
| 2021-22 | 13                                      | 6                                      | 3                                    | 22    |
| 2020-21 | 7                                       | 4                                      | 2                                    | 13    |
| 2019-20 | 5                                       | 2                                      | 3                                    | 10    |