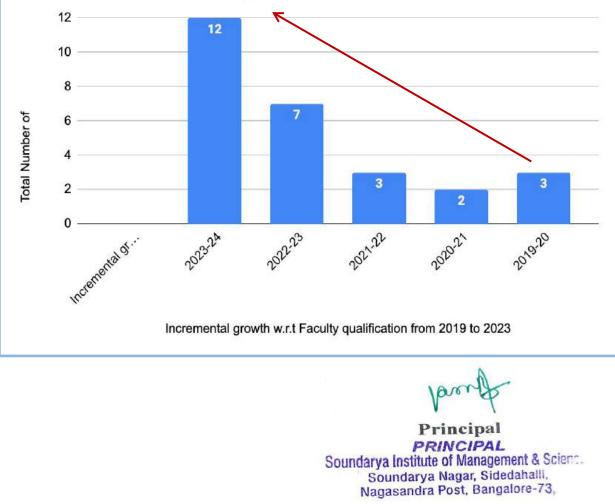

| YEAR    | Total Number of<br>Faculty with<br>Ph.D | Total Number<br>of Faculty<br>with NET | Total Number of<br>Faculty with KSET | Total |
|---------|-----------------------------------------|----------------------------------------|--------------------------------------|-------|
| 2023-24 | 18                                      | 11                                     | 12                                   | 41    |
| 2022-23 | 15                                      | 6                                      | 7                                    | 27    |
| 2021-22 | 13                                      | 6                                      | 3                                    | 22    |
| 2020-21 | 7                                       | 4                                      | 2                                    | 13    |
| 2019-20 | 5                                       | 2                                      | 3                                    | 10    |