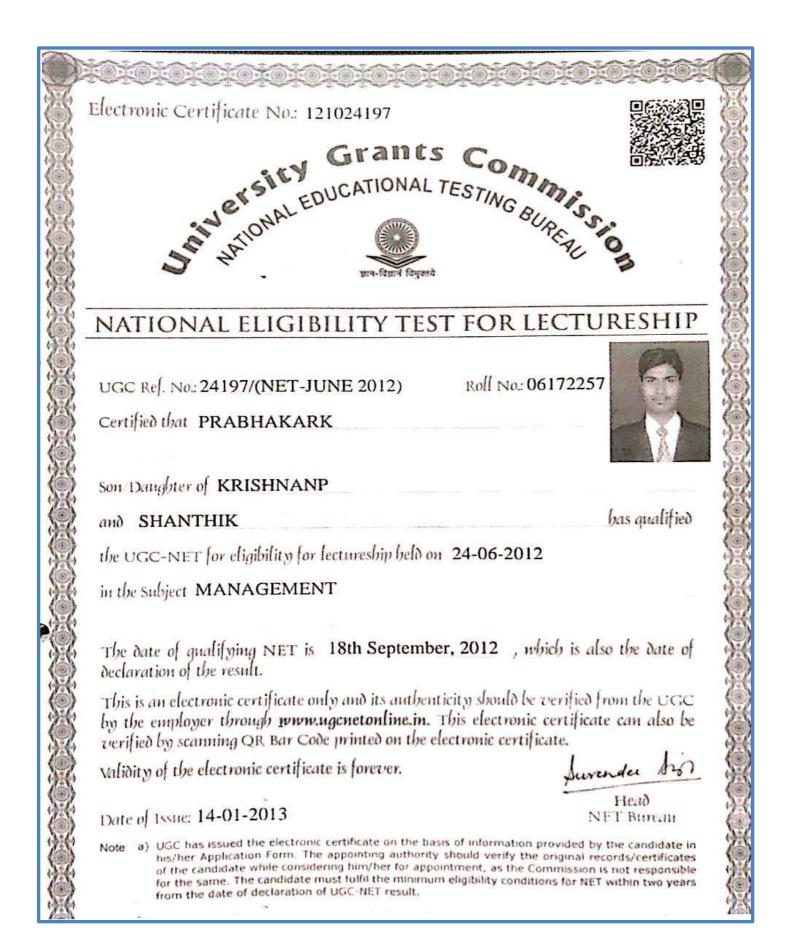

ಕುಂಡತ

Vice - Chancel

ia Sahyadri - Shankaraphatia Xor§: / Sl. No. 1: KU199079 of Isaue 1: 24 - 03 - 2016

We, the Visitor, the Pro-Visitor, the Chancellor, the Vice-Chancellor, the Members of Board of Governors and the Academic Council of the University hereby certify that