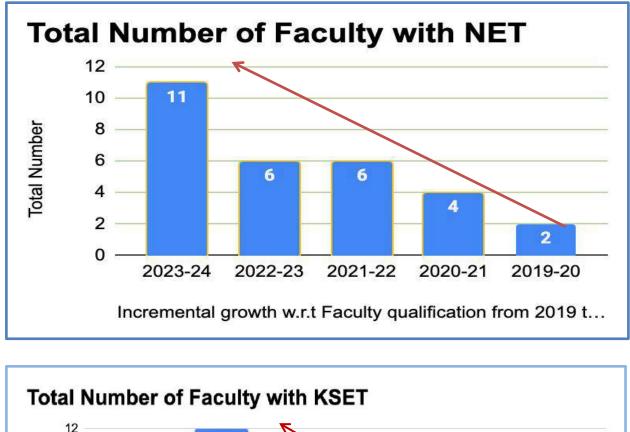

| YEAR    | Total Number of<br>Faculty with<br>Ph.D | Total Number<br>of Faculty<br>with NET | Total Number of<br>Faculty with KSET | Total |
|---------|-----------------------------------------|----------------------------------------|--------------------------------------|-------|
| 2023-24 | 18                                      | 11                                     | 12                                   | 41    |
| 2022-23 | 15                                      | 6                                      | 7                                    | 27    |
| 2021-22 | 13                                      | 6                                      | 3                                    | 22    |
| 2020-21 | 7                                       | 4                                      | 2                                    | 13    |
| 2019-20 | 5                                       | 2                                      | 3                                    | 10    |