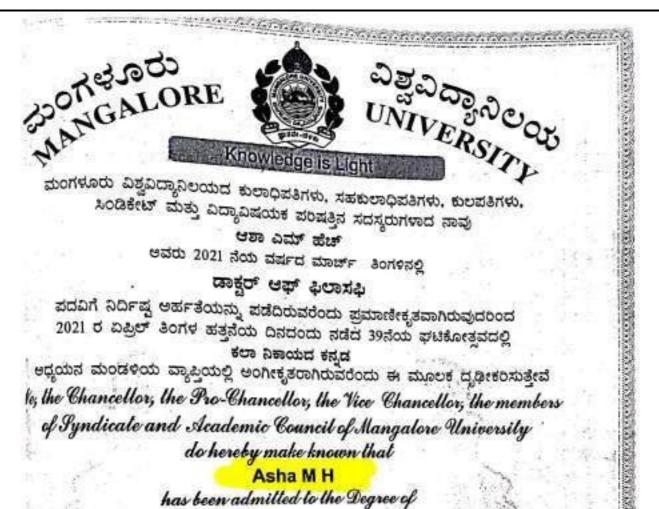

ವಿಶ್ವವಿದ್ಯಾಲಯದ ಕುಲಾಧಿವತಿ, ಸಪಕುಲಾಧಿವತಿ, ಕುಲವತಿ, We, the Chancellor, the Pro-Chancellor, the Vice-Chancellor, ವಿದ್ಯಾವಿಷಯಕ ಪಂಪತ್ತು ಮತ್ತು ಸಿಂದಿಕೇಟ್ ನ ಸದಸ್ಯರಾದ ನಾವು the members of the Academic Council and the Syndicate

... Certify that

#### HARISH P M

ಾವರು ಪರೀಕ್ಷಕರಿಂದ ಪರೀಕ್ಷಿಸಲ್ಪಟ್ಟು, ಪರೀಕ್ಷಕರ ಮಂದಳಿಯ ಶಿಧಾರಸ್ಸಿನಂತೆ on the recommendation of the Board of Examiners, admitted to the Degree of

ಡಾಕ್ಟರ್ ಆಫ್ ಫಿಲಾಸಪ್ಪಿ

(2,26 bgro) Doctor of Philosophy (Physical Concation)

ಶದವಿಗೆ ಅರ್ಪರಾಗಿರುತ್ತಾರೆಂದು ಪ್ರಮಾಣೀಕೃತವಾಗಿರುವುದರಿಂದ In recognition of the fulfilment of requirements ಇಪ್ಪತ್ತಾರನೇ ಘಟಕೋತ್ರವದಲ್ಲಿ ಸದಂ ಪದವಿಗೆ ಇವರನ್ನು ಅಂಗೀಕರಿಸಲಾಗಿದೆ. for the said Degree at the TWENTY SIXTH CONVOCATION

ಆಧಿಸೂಚನೆ ದಿನಾಂಕ / Date of Notification : 01 - 03 - 2016 ಘಟಕೋತ್ಸವ ದಿನಾಂಕ / Date of Convocation : 24 - 03 - 2016

> ವಶ್ವವಿದ್ಯಾಲಯದ ಮೊಹರಿನೊಂದಿಗೆ ನೀಡಲಾಗಿದೆ. Given under the seal of the University.

> > DER HESE Duringian