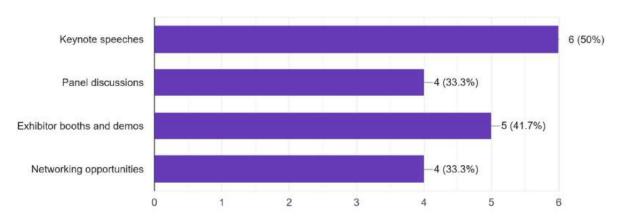

### Name the Workshop Participated at IISC.

36 responses

How helpful was the workshop held at IISC Visit? 36 responses

Did the event meet your expectation 36 responses

Did the event help you with new learnings or knowledge? 36 responses