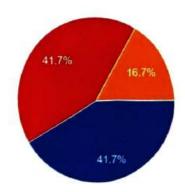

### Objectives:

- > To create awareness about the research institute and functioning of each department.
- To create awareness about "My Data, My Privacy".
- > To create awareness about Cyber-crimes in particular cyber bullying
- > To understand how to avoid and overcome such situation and cyber laws in India.
- > Encourage the students to take up Awareness Research project

### **Outcomes:**

- Learn about different research Program held at IISc.
- > Students had awareness about how to secure personal data.
- > Students learn about to maintain Privacy of their data.
- > Students got information about how to use social media and create awareness among public.
- > Students also got a awareness about how to maintain a student's research data during higher studies
- 1. Feedback analysis (Enclosed)
- Action taken report(ATR) for the feedback
  - a. As a first step, Student presented a skit on Cyber bullying in the Department assembly program on 26-9-2022.
- 3. Attendance sheet for the event
- 4. Photos( Geo-tagged photos)