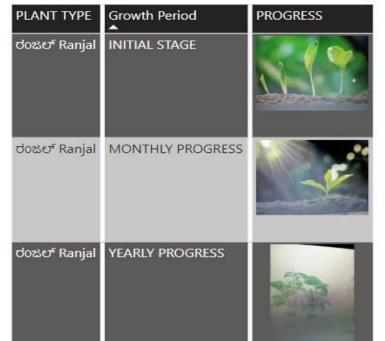

T TYPE

ನೇರಳ Nerale

🔵 ಹೂವರ್ಸಿ Hooversi

🔵 ಮಹಾಗನಿ <mark>Mahogan</mark>y

) ತಬೀಬಿ ರೋಜ Tabibi Roja

🔵 ರಂಜಲ್ Ranjal

ನಾಯಿ ನೇರಳ Naye Nerale

🔵 ಸೀಬೆ Seebe

🔵 ಜವನಿಕ Javanika

🔵 ಹೊಂಗೆ Honge

🔘 ದಾಲಿಚಂದ್ರ Dalichandra

🔵 ಮುತ್ತುಗ Muttuga

Select the tree your ward has received







# Plant progress will be tracked through this App



On selection of your SRN/Aadhar no, the plant growth photo will be captured which were sent by parent via Google form and the consolidate growth graph of the plant can be visualized



| NAME IN     | NSTITUTION                                   | MOBILE NUMBER | EMAIL         |
|-------------|----------------------------------------------|---------------|---------------|
| Sudhakar So | OUNDARYA INSTITUTE OF MANAGEMENT AND SCIENCE | 236869296     | ABC@GMAIL.COM |





| Remarks                                       |  |  |  |  |
|-----------------------------------------------|--|--|--|--|
| After a year the plant has really good growth |  |  |  |  |
| Good progress after 2 months                  |  |  |  |  |
| Want to see growing                           |  |  |  |  |







# **Student will receive Plant Sampling from School**









#### Soundarya Education Trust (R)

### SOUNDARYA INSTITUTE OF MANAGEMENT & SCIENCE

Soundaryanagar, Sidedahalli, Hessaraghatta Main Road, Bangalore - 73.

#### **CPF CLUB EVENT**

#### ETHICAL HACKING WORKSHOP

TITLE: ETHICAL HACKING WORKSHOP

**PARTICIPANTS: BCA STUDENTS** 

TIME: 10AM

**VENUE: BASEMENT LAB** 

DATE: 28TH JANUARY 2023

EVENTCOORDINATOR: MEGHA

POTDAR

#### INTRODUCTION:

Ethical hacking involves