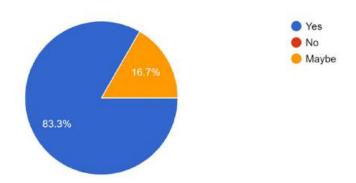

### Name the Workshop Participated at IISC.

36 responses

How helpful was the workshop held at IISC Visit? 36 responses

Did the event meet your expectation 36 responses

Did the event help you with new learnings or knowledge? 36 responses