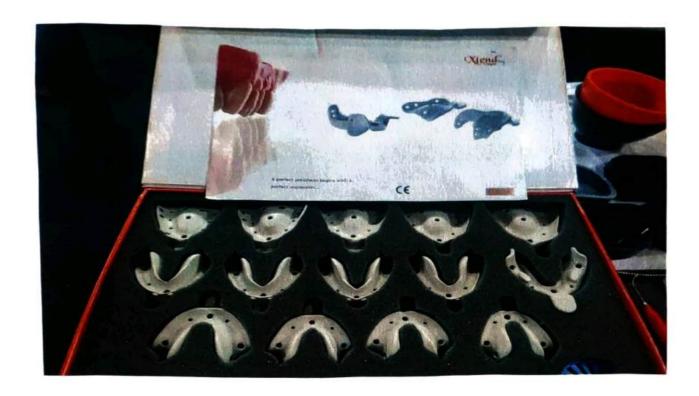

### Introduction:

On September 24, 2022 our college had arranged a visit to an exhibition named Expodent-2022 which was held at Bengaluru International Exhibition Centre, Bengaluru. It was the 15th edition of the largest dental exhibition. The tour was very informative and fun. The students got a chance to learn about the alignment of the teeth and teeth modeling through 3D prints. The information on teeth alignment would help them in the discipline of Forensic Odontology. In the exhibition students were exposed to scanning machines which was developed using AI systems. Students witnessed several dental equipment X Ray machines, 3D scanning and Moulding machines and learnt more about teeth alignment, types of teeth moulding which was quite informative.