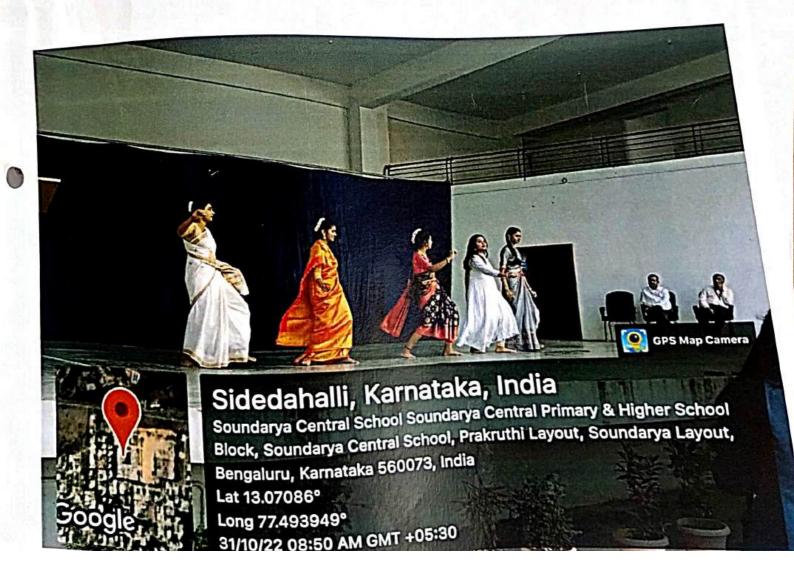

|





# Soundarya Educational Trust (R) Soundarya Institute of Management & Science Soundarya Nagar, Sidedahalli, Nagasandra Post, Bangalore – 73 NAAC Accredited Institution, Affiliated to Bangalore University. INTERNAL QUALITY ASSURANCE CELL

#### EVENT REPORT

Event Name: COMMUNICATION CLUB - Inter-department Journalism competitions

Date: 14-10-2022

Venue: Offline Mode

Time: 10:00am to 1:00pm

Theme: Inter-department Journalism competitions in various events

Department: B A Journalism (JPP)

#### Objectives:

· To spread the knowledge regarding Journalism.

 To create the awareness about the nature and scope of Journalism as practiced by professionals.

#### **Expected Outcome:**

- · To inform the importance of film industry in Journalism.
- To spread the awareness of job opportunities