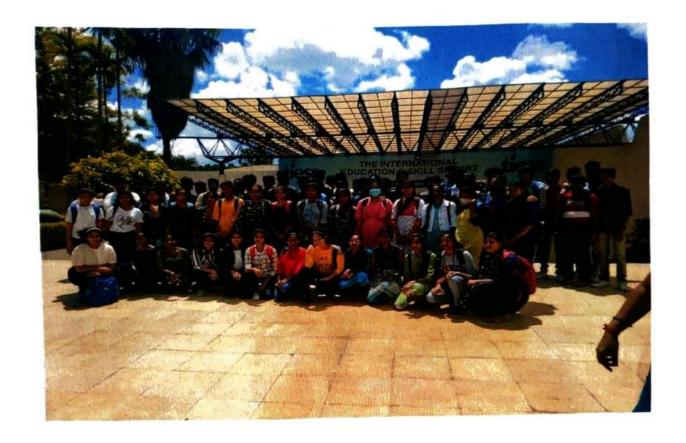

### Expodent 2022 Visit Report

Place: Expodent 2022, Karnataka

Time: 10:30 am - 12:00 pm

Venue: Bengaluru International Exhibition Centre, Bengaluru

Date: 24<sup>nd</sup> September, 2022

### Introduction:

On September 24, 2022 our college had arranged a visit to an exhibition named Expodent-2022 which was held at Bengaluru International Exhibition Centre, Bengaluru. It was the 15th edition of the largest dental exhibition. The tour was very informative and fun. The students got a chance to learn about the alignment of the teeth and teeth modeling through 3D prints. The information on teeth alignment would help them in the discipline of Forensic Odontology. In the exhibition students were exposed to scanning machines which was developed using AI systems. Students witnessed several dental equipment X Ray machines, 3D scanning and Moulding machines and learnt more about teeth alignment, types of teeth moulding which was quite informative.