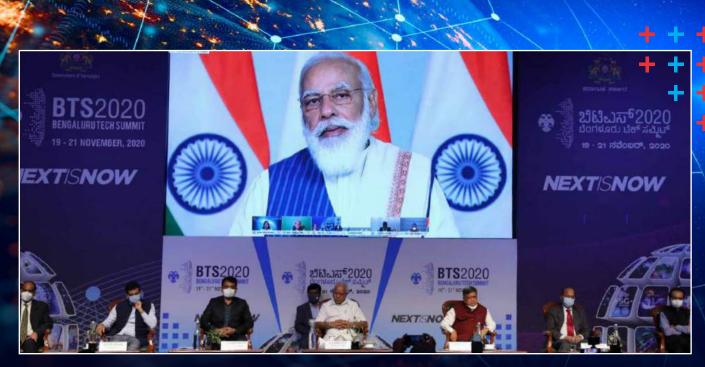

## BTS2021 BENGALURU TECH SUMMIT

17th-19th • November 2021

K-tech

The 23rd edition of Bengaluru Tech Summit 2020 was successfully conducted in a hybrid format. The Event was inaugurated virtually at the hands of Hon'ble Prime Minister of India, Shri. Narendra Modi and Hon'ble Prime Minister of Australia, Mr. Scott Morrison and then Hon'ble Vice President of the Swiss Confederation, H.E. Mr. Guy Parmelin.