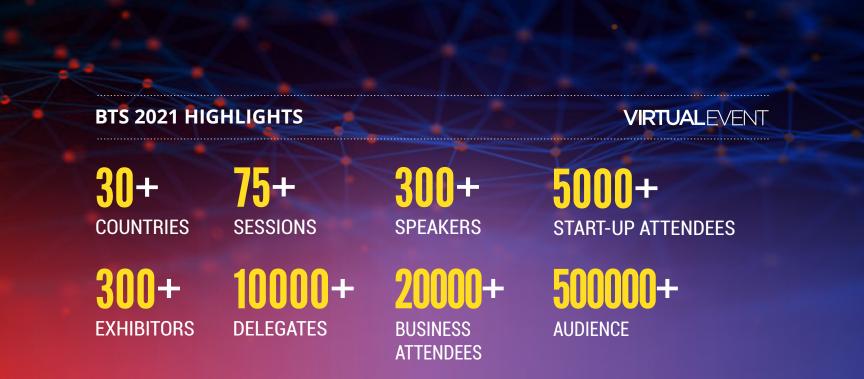

## BTS2021 BENGALURU TECH SUMMIT

17th-19th • November 2021

K-tech

The 23rd edition of Bengaluru Tech Summit 2020 was successfully conducted in a hybrid format. The Event was inaugurated virtually at the hands of Hon'ble Prime Minister of India, Shri. Narendra Modi and Hon'ble Prime Minister of Australia, Mr. Scott Morrison and then Hon'ble Vice President of the Swiss Confederation, H.E. Mr. Guy Parmelin.

With 'Driving the Next' as the central theme, be a part of live panel discussions, fireside chats, plenaries, keynotes and presentations from top-notch experts, without having to travel. With over 75 sessions on the latest game-defining technologies, place to network with over 20000 Business Delegates, there is something special for everyone at BTS2021!