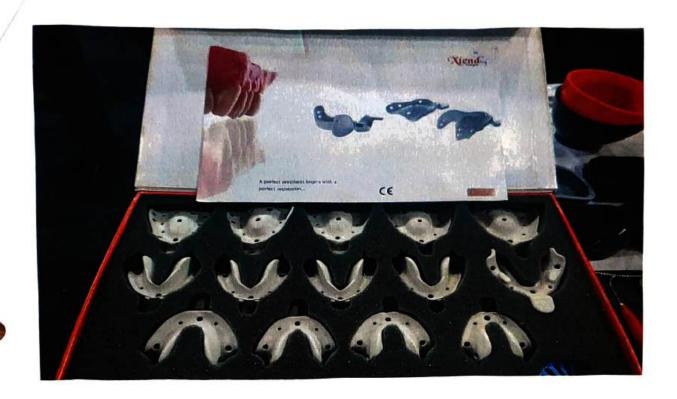

### Introduction:

On September 24, 2022 our college had arranged a visit to an exhibition named Expodent-2022 which was held at Bengaluru International Exhibition Centre, Bengaluru. It was the 15th edition of the largest dental exhibition. The tour was very informative and fun. The students got a chance to learn about the alignment of the teeth and teeth modeling through 3D prints. The information on teeth alignment would help them in the discipline of Forensic Odontology. In the exhibition students were exposed to scanning machines which was developed using AI systems. Students witnessed several dental equipment X Ray machines, 3D scanning and Moulding machines and learnt more about teeth alignment, types of teeth moulding which was quite informative.

### Outcomes

- Students learnt about the new technologies invented lately in the field of odontology.
- > Students even got an exposure towards the alignment of teeth and how the equipments are operated.
- Students learnt about 3D tooth modelling.
- Feedback analysis (Enclosed)
- 2. Action taken report (ATR) for the feedback: The students prepared presentations and had a great exposure towards Odontology as they have Forensic Anthropology as a core subject in the coming semesters.
- 3. Photos(Geo-tagged photos)
- 4. Attendance sheet for the event.