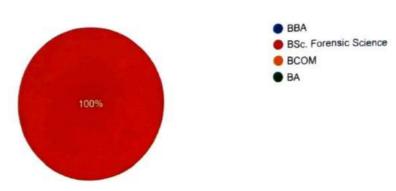

### Internal Quality Assurance Cell (IQAC)

A visit to BCA Expodent, Feedback Analysis: 2022

Date: 24<sup>nd</sup> September, 2022

How informative was this Exhibition?
16 responses

Were your Questions/Doubts answered? 16 responses