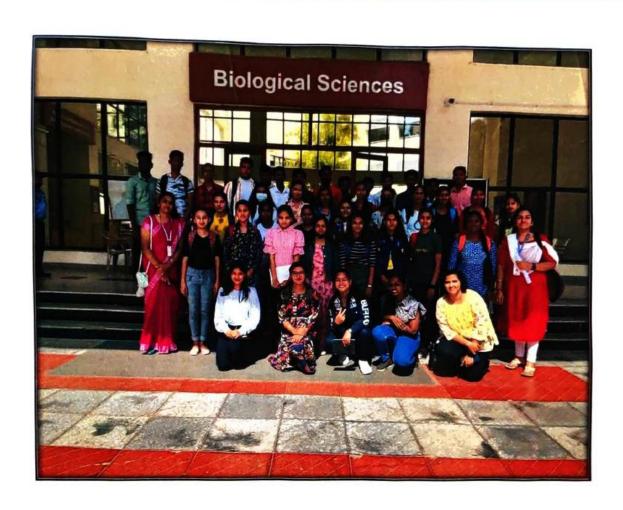

### Research Institution Visit Report

Place: Indian Institute of Science, Karnataka

**Time:** 9:30 am - 2:00 pm

Venue: Biological Science Auditorium IISC

Date: 22nd Sept 2022

### Experience at IISC:

There we had an interaction with Karthik Sir, COE of IISC, who explained about the history of IISc and took us to the main building of IISC. On the way students had enjoyed the view of beautiful green campus and saw infrastructure of IISC and also other different departments too. On the way back to the biological science auditorium we had interacted with Karthik sir about how this institution is planning to bring changes by combining medical science, research and technology. We also asked him about the opportunities of getting into research. This visit was helped us to gain a wonderful knowledge about research and technology. Then we attended the Cyber Peace Foundation talk about data privacy.