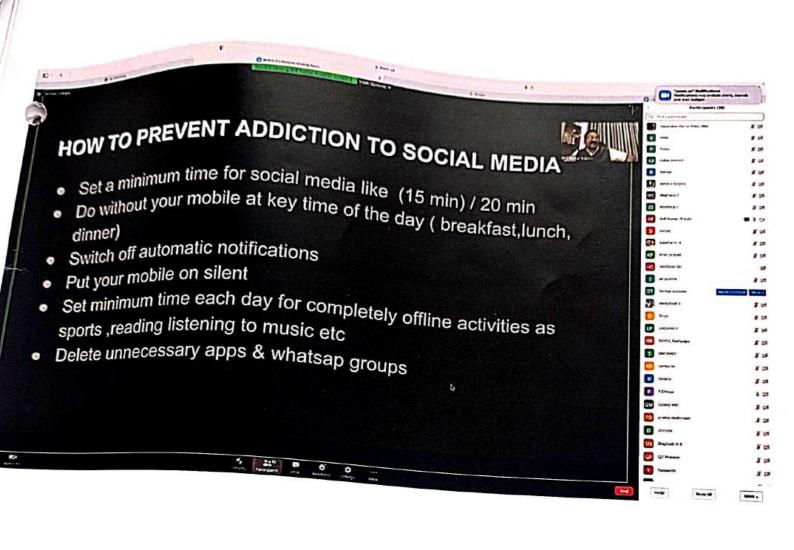

ion was also discussed.

Nature of the Event: Online Webinar

Guest: Prof. Anil Kumar N Joshi

No of Audience: 30

Convener Name: Ms. Kaushalya Kishor

Convener Signature Soundarya Institute of

Management and Science Soundarya Nagar, Sidedahalli, Nagasandra Post, Bangalore-73.

Head, Dept of BA IPP

Principal

SOUNDARVA

# SOUNDARYA



INSTITUTE OF SCIENCE

ಸೌಂದರ್ಯ ಜ್ಞಾನ ಸಿರಿ

SOUNDARYA KNOWLEDGE SHARING PROGRAM (SKSP)
IQAC INITIATIVE

SPECIAL LECTURE
ON



SERIES - 03

MENTAL HEALTH AWARENESS ON SOCIAL MEDIA ADDICTION AMONG ADOLESCENTS

27-05-2022 4.00 PM - 5.00 PM

**RESOURCE PERSON** 



PROF. ANIL KUMAR N JOSHI

CHAIRMAN AND PRINCIPAL OF UNITED PU AND DEGREE COLLEGE, BANGALORE



OOM PLATFORM

**MEETING ID: 467 211 1208** 

PASSCODE: SKSP

ORGANIZED BY

**DEPARTMENT OF PSYCHOLOGY** 







PROF. ASIL KUMAR NJOSHI Chilipman & Principal United Pt & Chillege Bengalura. 45 Academic director for perfect account of inclination. perfect Group of institutions Bengalors & Member council Time International Institute of Medical science & Technology Contact No. 9986017219 (anneil) jeshi.n.anil@gmail.com

Enthusiastic teaching professional with over 22 years of creative instructing experience at PROFESSIONAL SUMMARY Influsiastic tendence of administrator's and confidence of administrator's and confidence of administrator's the high sensor and confidence of administrator's students and teachers,

## HIGHLIGHTS OF QUALIFICATION:

- Excellent communication and presentation skills.
- Ability to relate to students on a personal level.
- Ability to share practical teaching experiences an