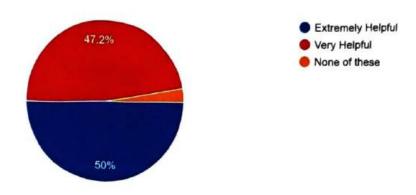

### Name the Workshop Participated at IISC.

36 responses

How helpful was the workshop held at IISC Visit? 36 responses

Did the event meet your expectation 36 responses

Did the event help you with new learnings or knowledge? 36 responses