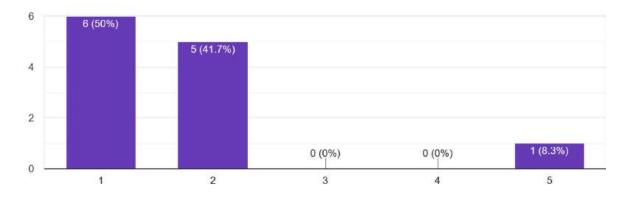

### Name the Workshop Participated at IISC.

36 responses

How helpful was the workshop held at IISC Visit? 36 responses

Did the event meet your expectation 36 responses

Did the event help you with new learnings or knowledge? 36 responses