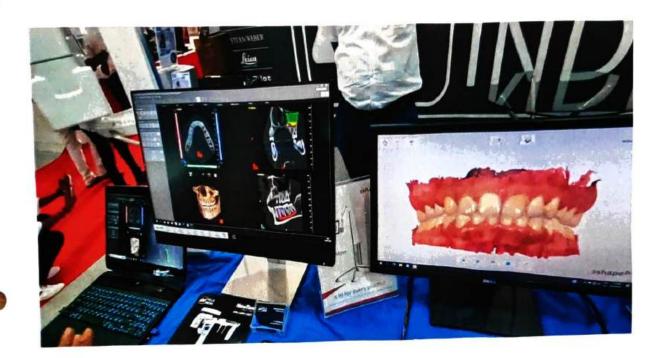

### Introduction:

On September 24, 2022 our college had arranged a visit to an exhibition named Expodent-2022 which was held at Bengaluru International Exhibition Centre, Bengaluru. It was the 15th edition of the largest dental exhibition. The tour was very informative and fun. The students got a chance to learn about the alignment of the teeth and teeth modeling through 3D prints. The information on teeth alignment would help them in the discipline of Forensic Odontology. In the exhibition students were exposed to scanning machines which was developed using AI systems. Students witnessed several dental equipment X Ray machines, 3D scanning and Moulding machines and learnt more about teeth alignment, types of teeth moulding which was quite informative.

#### Introduction:

On September 24, 2022 our college had arranged a visit to an exhibition named Expodent-2022 which was held at Bengaluru International Exhibition Centre, Bengaluru. It was the 15th edition of the largest dental exhibition. The tour was very informative and fun. The students got a chance to learn about the alignment of the teeth and teeth modeling through 3D prints. The information on teeth alignment would help them in the discipline of Forensic Odontology. In the exhibition students were exposed to scanning machines which was developed using AI systems. Students witnessed several dental equipment X Ray machines, 3D scanning and Moulding machines and learnt more about teeth alignment, types of teeth moulding which was quite informative.