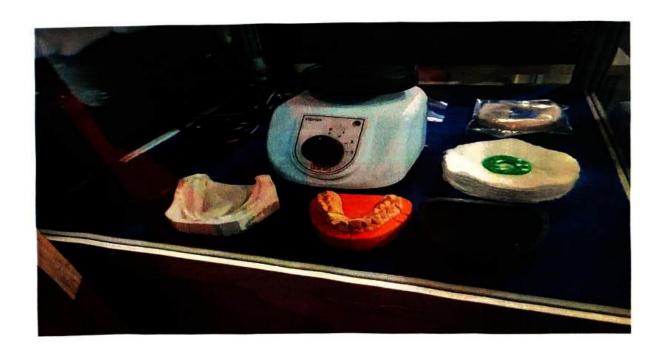

### Introduction:

On September 24, 2022 our college had arranged a visit to an exhibition named Expodent-2022 which was held at Bengaluru International Exhibition Centre, Bengaluru. It was the 15th edition of the largest dental exhibition. The tour was very informative and fun. The students got a chance to learn about the alignment of the teeth and teeth modeling through 3D prints. The information on teeth alignment would help them in the discipline of Forensic Odontology. In the exhibition students were exposed to scanning machines which was developed using AI systems. Students witnessed several dental equipment X Ray machines, 3D scanning and Moulding machines and learnt more about teeth alignment, types of teeth moulding which was quite informative.

### Outcomes

- Students learnt about the new technologies invented lately in the field of odontology.
- > Students even got an exposure towards the alignment of teeth and how the equipments are operated.
- Students learnt about 3D tooth modelling.
- Feedback analysis (Enclosed)
- 2. Action taken report (ATR) for the feedback: The students prepared presentations and had a great exposure towards Odontology as they have Forensic Anthropology as a core subject in the coming semesters.
- 3. Photos(Geo-tagged photos)
- 4. Attendance sheet for the event.