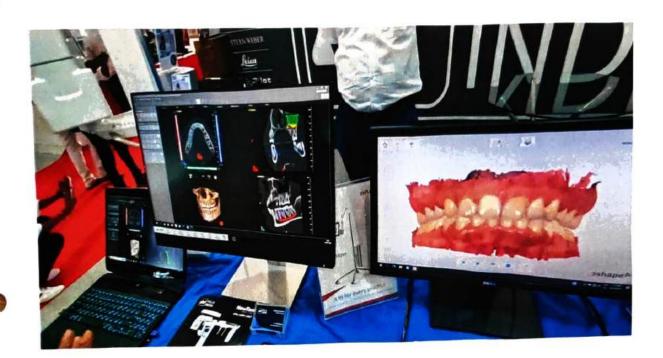

### Introduction:

On September 24, 2022 our college had arranged a visit to an exhibition named Expodent-2022 which was held at Bengaluru International Exhibition Centre, Bengaluru. It was the 15th edition of the largest dental exhibition. The tour was very informative and fun. The students got a chance to learn about the alignment of the teeth and teeth modeling through 3D prints. The information on teeth alignment would help them in the discipline of Forensic Odontology. In the exhibition students were exposed to scanning machines which was developed using AI systems. Students witnessed several dental equipment X Ray machines, 3D scanning and Moulding machines and learnt more about teeth alignment, types of teeth moulding which was quite informative.