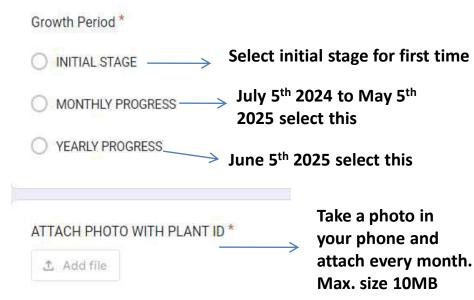

|
|                          | Please note every time parent has to use either | O SOUNDARYA COLLEGE OF LAW                      |
| EMAIL*                   | Aadhar no / Regno for                           | O SOUNDARYA ARTS & COMMERCE EVENING COLLEGE     |
| Short answer text        | recording plant progress                        |                                                 |





# After Scanning QR code, Parent will register in our App by providing details

YOUR REMARKS \*

Long answer text

# PLANT TYPE

ನೇರಳ Nerale

🔵 ಹೂವರ್ಸಿ Hooversi

🔵 ಮಹಾಗನಿ <mark>Mahogan</mark>y

) ತಬೀಬಿ ರೋಜ Tabibi Roja

🔵 ರಂಜಲ್ Ranjal

ನಾಯಿ ನೇರಳ Naye Nerale

🔵 ಸೀಬೆ Seebe

🔵 ಜವನಿಕ Javanika

🔵 ಹೊಂಗೆ Honge

🔘 ದಾಲಿಚಂದ್ರ Dalichandra

🔵 ಮುತ್ತುಗ Muttuga

Select the tree your ward has received







# Plant progress will be tracked through this App



On selection of your SRN/Aadhar no, the plant growth photo will be captured which were sent by parent via Google form and the consolidate growth graph of the plant can be visualized



| NAME IN     | NSTITUTION                                   | MOBILE NUMBER | EMAIL         |
|-------------|----------------------------------------------|---------------|---------------|
| Sudhakar So | OUNDARYA INSTITUTE OF MANAGEMENT AND SCIENCE | 236869296     | ABC@GMAIL.COM |





| Remarks                                       |  |  |  |  |
|-----------------------------------------------|--|--|--|--|
| After a year the plant has really good growth |  |  |  |  |
| Good progress after 2 months                  |  |  |  |  |
| Want to see growin