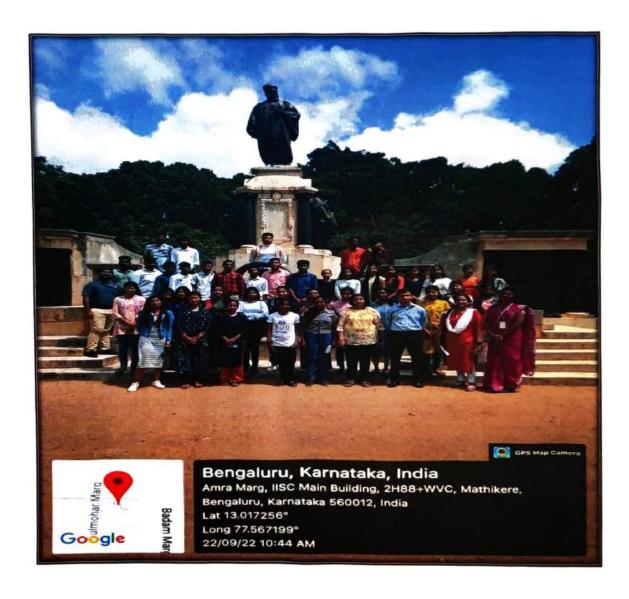

### Research Institution Visit Report

Place: Indian Institute of Science, Karnataka

**Time:** 9:30 am - 2:00 pm

Venue: Biological Science Auditorium IISC

Date: 22nd Sept 2022

### Experience at IISC:

There we had an interaction with Karthik Sir, COE of IISC, who explained about the history of IISc and took us to the main building of IISC. On the way students had enjoyed the view of beautiful green campus and saw infrastructure of IISC and also other different departments too. On the way back to the biological science auditorium we had interacted with Karthik sir about how this institution is planning to bring changes by combining medical science, research and technology. We also asked him about the opportunities of getting into research. This visit was helped us to gain a wonderful knowledge about research and technology. Then we attended the Cyber Peace Foundation talk about data privacy.

### **GEO-TAGGED PHOTOS:**

EVENT COORDINATORS

[Dr. Nagaluphomi.G]

Co-Ordinator

Departs of Forensic Science Sound Science Segar, Sidedahatti, Bengaluru-33

PRINCIPAL

Principal

Soundarya Institute of Management & Science Soundarya Nagar, Sidedahalli, Nagasandra Post, Bengaluru-73