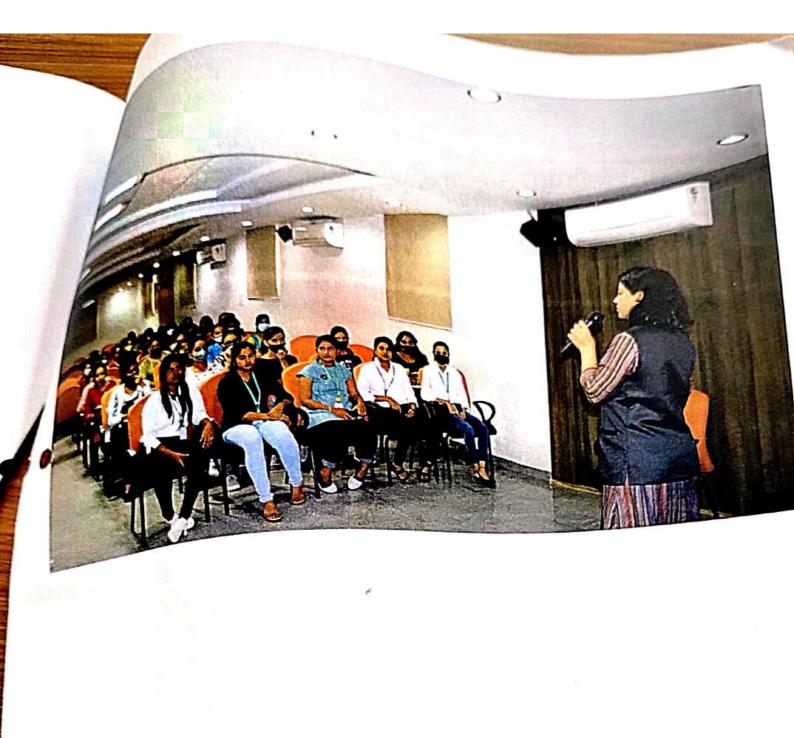

#### IQAC Initiative

## DEPARTMENT OF B.A JOURNALISM

Department Club: Film Club

| Club / Committee | Film Club                                                                                                                                                   |  |
|------------------|-------------------------------------------------------------------------------------------------------------------------------------------------------------|--|
| Competition      | Drishyam – Smartphone Filmmaking Competition                                                                                                                |  |
| Date             | 02/01/2024                                                                                                                                                  |  |
| Student Attended | 100                                                                                                                                                         |  |
| Enclosures :     | <ul> <li>(a) Circular</li> <li>(b) Invitation / Brochure</li> <li>(c) Student attendee list</li> <li>(d) Result sheet</li> <li>(e) Photo Gallery</li> </ul> |  |