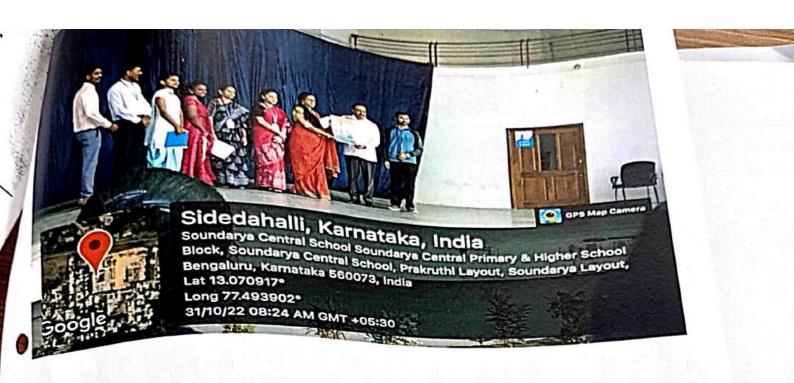

|





# Soundarya Educational Trust (R) Soundarya Institute of Management & Science Soundarya Nagar, Sidedahalli, Nagasandra Post, Bangalore – 73 NAAC Accredited Institution, Affiliated to Bangalore University. INTERNAL QUALITY ASSURANCE CELL

#### EVENT REPORT

Event Name: COMMUNICATION CLUB - Inter-department Journalism competitions

Date: 14-10-2022

Venue: Offline Mode

Time: 10:00am to 1:00pm

Theme: Inter-department Journalism competitions in various events

Department: B A Journalism (JPP)

#### Objectives:

· To spread the knowledge regarding Journalism.

 To create the awareness about the nature and scope of Journalism as practiced by professionals.

#### **Expected Outcome:**

- · To inform the importance of film industry in Journalism.
- To spread the awareness of job opportunitie