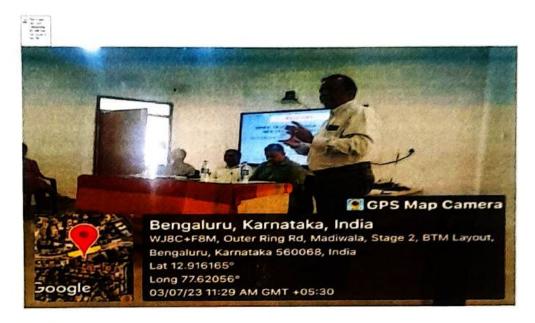

### Report of the Programme

The students of B.Sc. from Soundarya institute of management and science attended a 5 days(3.7.2023 to 7.7.2023) Hands on training in CENTRAL SILK BOARD TECHNOLOGICAL RESEARCH INSTITUTE IN BANGALORE. Under the guidance of HOD of B.Sc. department Dr. Shreemathi Giri and faculties of B.Sc. Department.

The session started with inaugural function., Director of CST.RI Mrs. Radha, Ms Shikha Yadhav, Dr. NAVEEN V PADAKI, SCIENTIST 'D',

Mr. ITAGI, SCIENTIST 'D' . addressed the importance of training session.