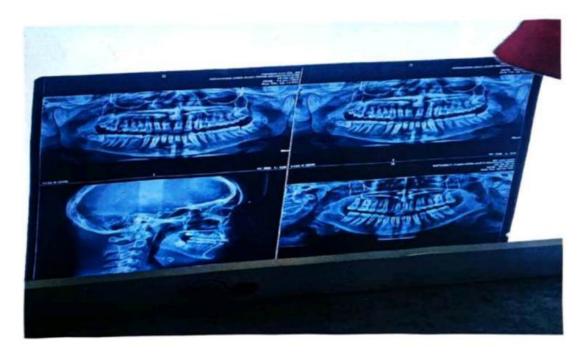

### Introduction:

On September 24, 2022 our college had arranged a visit to an exhibition named Expodent-2022 which was held at Bengaluru International Exhibition Centre, Bengaluru. It was the 15th edition of the largest dental exhibition. The tour was very informative and fun. The students got a chance to learn about the alignment of the teeth and teeth modeling through 3D prints. The information on teeth alignment would help them in the discipline of Forensic Odontology. In the exhibition students were exposed to scanning machines which was developed using AI systems. Students witnessed several dental equipment X Ray machines, 3D scanning and Moulding machines and learnt more about teeth alignment, types of teeth moulding which was quite informative.