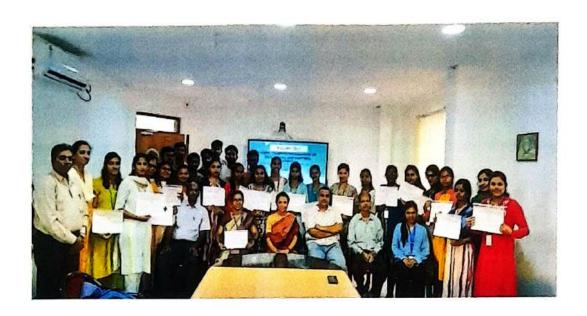

### DAY 5:

We went through the training on printing of silk along with dying and steaming of the silk. At last all the students had a valedictory ceremony and students share their experience about training, where the students were awarded with the certificates.