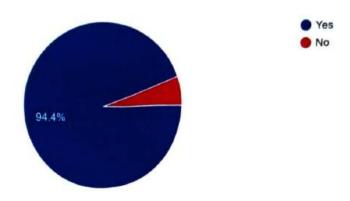

### Internal Quality Assurance Cell (IQAC)

A visit to BCA Expodent, Feedback Analysis: 2022

Date: 24<sup>nd</sup> September, 2022

How informative was this Exhibition?
16 responses

Were your Questions/Doubts answered? 16 responses

Was the idea of the Exhibition conveyed to you successfully?

16 responses

Were you satisfied with the quality of the Exhibition? 16 responses

K

HOD

Prof. Rekha C
Head of the Department
Soundarya Institute of
Management and Science
Soundarya Nagar, Sidedahaili
Nagasandra Post, Bangalo.