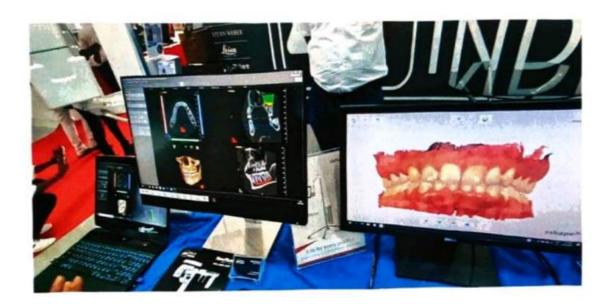

### Introduction:

On September 24, 2022 our college had arranged a visit to an exhibition named Expodent-2022 which was held at Bengaluru International Exhibition Centre, Bengaluru. It was the 15th edition of the largest dental exhibition. The tour was very informative and fun. The students got a chance to learn about the alignment of the teeth and teeth modeling through 3D prints. The information on teeth alignment would help them in the discipline of Forensic Odontology. In the exhibition students were exposed to scanning machines which was developed using AI systems. Students witnessed several dental equipment X Ray machines, 3D scanning and Moulding machines and learnt more about teeth alignment, types of teeth moulding which was quite informative.