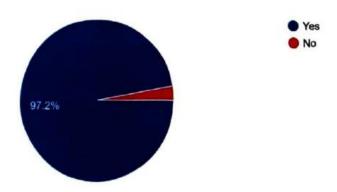

### Name the Workshop Participated at IISC.

36 responses

How helpful was the workshop held at IISC Visit? 36 responses

Did the event meet your expectation 36 responses

Did the event help you with new learnings or knowledge? 36 responses