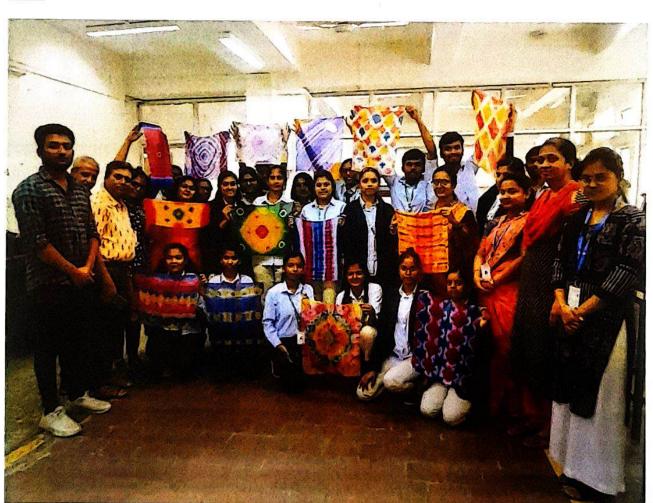

### Report of the Programme

The students of B.Sc. from Soundarya institute of management and science attended a 5 days(3.7.2023 to 7.7.2023) Hands on training in CENTRAL SILK BOARD TECHNOLOGICAL RESEARCH INSTITUTE IN BANGALORE. Under the guidance of HOD of B.Sc. department Dr. Shreemathi Giri and faculties of B.Sc. Department.

The session started with inaugural function., Director of CST.RI Mrs. Radha, Ms Shikha Yadhav, Dr. NAVEEN V PADAKI, SCIENTIST 'D',

Mr. ITAGI, SCIENTIST 'D' . addressed the importance of training session.

### Key take away of the programme

Students understood about the

- 1) Status of the Indian silk industry 2) Water quality for silk wet processing,
- 3) Silk degumming 4) Bleaching of silk 5) Dyeing of silk
- 6) Silk printing 7) Silk finishing 8) Quality control in silk processing
- 9) Chemicals used in silk 10. Application of science to silk industry

### DAY 5:

We went through the training on printing of silk along with dying and steaming of the silk. At last all the students had a valedictory ceremony and students share their experience about training, where the students were awarded with the certificates.