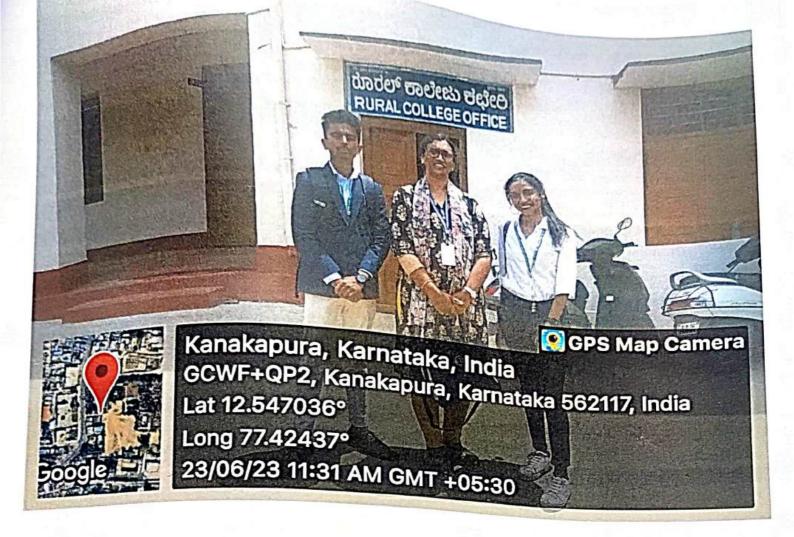

### Research Institution Visit Report

Place: Indian Institute of Science, Karnataka

**Time:** 9:30 am - 2:00 pm

Venue: Biological Science Auditorium IISC

Date: 22nd Sept 2022

### Introduction:

The Indian Institute of Science (IISc) is a public, deemed, research university for higher education and research in science, engineering, design, and management. It is located in Bengaluru, in the state of Karnataka. The institute was established in 1909 with active support from Jamsetji Tata and thus is also locally known as the "Tata Institute". It is ranked among the most prestigious academic institutions in India and has the highest citation per faculty among all the universities in the world. It was granted the deemed to be university status in 1958 and the Institute of Eminence status in 2018.

### **Guest Profile:**

1. Abilash Soundararajan CEO & Founder,

PrivaSapien, Bannerghatta Road Banglore-76

2. Dr Karthik COE,IISC

Bangalore.

3. IL Narasimha Rao Sr. Project Manager

Cyber Peace Foundation New delhi-110001

### Experience at IISC:

There we had an interaction with Karthik Sir, COE of IISC, who explained about the history of IISc and took us to the main building of IISC. On the way students had enjoyed the view of beautiful green campus and saw infrastructure of IISC and also other different departments too. On the way back to the biological science auditorium we had interacted with Karthik sir about how this institution is planning to bring changes by combining medical science, research and technology. We also asked him about the opportunities of getting into research. This visit was helped us to gain a wonderful knowledge about research and technology. Then we attended the Cyber Peace Foundation talk about data privacy.