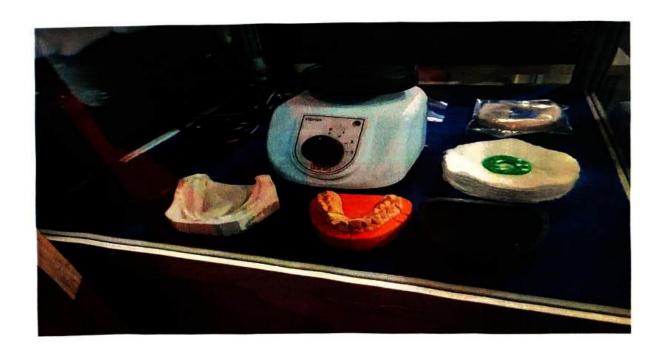

### Expodent 2022 Visit Report

Place: Expodent 2022, Karnataka

Time: 10:30 am - 12:00 pm

Venue: Bengaluru International Exhibition Centre, Bengaluru

Date: 24<sup>nd</sup> September, 2022

### Introduction:

On September 24, 2022 our college had arranged a visit to an exhibition named Expodent-2022 which was held at Bengaluru International Exhibition Centre, Bengaluru. It was the 15th edition of the largest dental exhibition. The tour was very informative and fun. The students got a chance to learn about the alignment of the teeth and teeth modeling through 3D prints. The information on teeth alignment would help them in the discipline of Forensic Odontology. In the exhibition students were exposed to scanning machines which was developed using AI systems. Students witnessed several dental equipment X Ray machines, 3D scanning and Moulding machines and learnt more about teeth alignment, types of teeth moulding which was quite informative.

### GEOTAGGED PHOTOS:

Jest C

Prof. Rekha C
Head of the Department
Soundarya Institute of
Management and Science
Soundarya Nagar, Sidedahalli,
Nagasandra Post, Bangalo.

Principal

Principal
Soundarya Institute of
Management & Science
Soundarya Nagar, Sidedahalli,
Nagasandra Post, Bengaluru-73