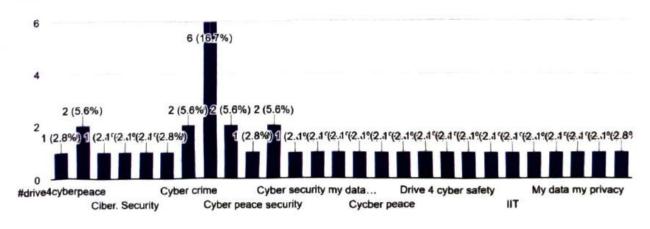

### Objectives:

- > To create awareness about the research institute and functioning of each department.
- To create awareness about "My Data, My Privacy".
- > To create awareness about Cyber-crimes in particular cyber bullying
- > To understand how to avoid and overcome such situation and cyber laws in India.
- > Encourage the students to take up Awareness Research project

### **Outcomes:**

- Learn about different research Program held at IISc.
- > Students had awareness about how to secure personal data.
- > Students learn about to maintain Privacy of their data.
- > Students got information about how to use social media and create awareness among public.
- > Students also got a awareness about how to maintain a student's research data during higher studies
- 1. Feedback analysis (Enclosed)
- Action taken report(ATR) for the feedback
  - a. As a first step, Student presented a skit on Cyber bullying in the Department assembly program on 26-9-2022.
- 3. Attendance sheet for the event
- 4. Photos( Geo-tagged photos)