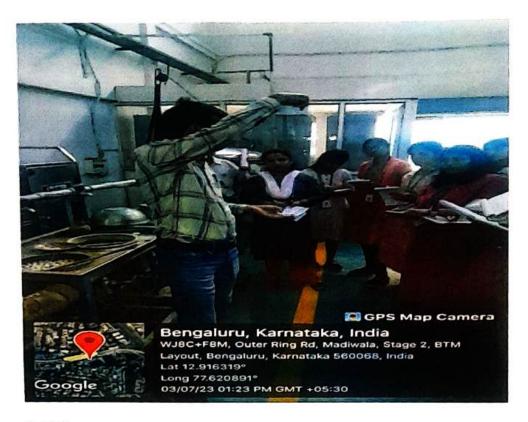

### Report of the Programme DAY 1:

On the first day we were addressed by the research scientist then had an introduction classes on silk by Dr.NAVEEN V PADAKI and Mr. ITAGI which was continued by visit to various sections of silk manufacturing process viz, reeling, weaving, and wet processing sections. They explained about different types of the cocoons available in India with silk fabrics made by different types cocoons.

### DAY 2:

Then on the second day we had a quick theory classes then attended hands on training about the hardness of water ,alkalinity and acidic test with the importance of each test . (photo to add)