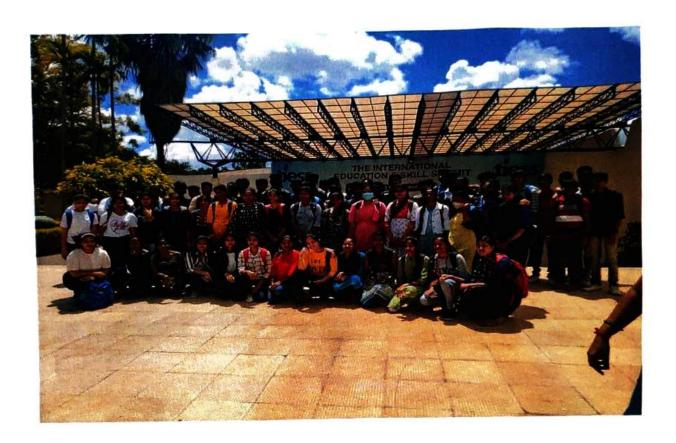

### Expodent 2022 Visit Report

Place: Expodent 2022, Karnataka

Time: 10:30 am - 12:00 pm

Venue: Bengaluru International Exhibition Centre, Bengaluru

Date: 24<sup>nd</sup> September, 2022

### Introduction:

On September 24, 2022 our college had arranged a visit to an exhibition named Expodent-2022 which was held at Bengaluru International Exhibition Centre, Bengaluru. It was the 15th edition of the largest dental exhibition. The tour was very informative and fun. The students got a chance to learn about the alignment of the teeth and teeth modeling through 3D prints. The information on teeth alignment would help them in the discipline of Forensic Odontology. In the exhibition students were exposed to scanning machines which was developed using AI systems. Students witnessed several dental equipment X Ray machines, 3D scanning and Moulding machines and learnt more about teeth alignment, types of teeth moulding which was quite informative.

### GEOTAGGED PHOTOS:

Jest C

Prof. Rekha C
Head of the Department
Soundarya Institute of
Management and Science
Soundarya Nagar, Sidedahalli,
Nagasandra Post, Bangalo.

Principal

Principal
Soundarya Institute of
Management & Science
Soundarya Nagar, Sidedahalli,
Nagasandra Post, Bengaluru-73