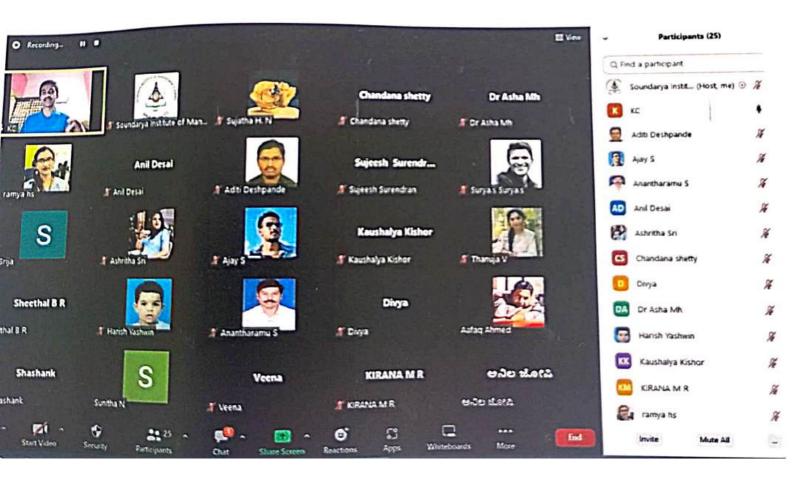

### Research Institution Visit Report

Place: Indian Institute of Science, Karnataka

**Time:** 9:30 am - 2:00 pm

Venue: Biological Science Auditorium IISC

Date: 22nd Sept 2022

### Introduction:

The Indian Institute of Science (IISc) is a public, deemed, research university for higher education and research in science, engineering, design, and management. It is located in Bengaluru, in the state of Karnataka. The institute was established in 1909 with active support from Jamsetji Tata and thus is also locally known as the "Tata Institute". It is ranked among the most prestigious academic institutions in India and has the highest citation per faculty among all the universities in the world. It was granted the deemed to be university status in 1958 and the Institute of Eminence status in 2018.

### Experience at IISC:

There we had an interaction with Karthik Sir, COE of IISC, who explained about the history of IISc and took us to the main building of IISC. On the way students had enjoyed the view of beautiful green campus and saw infrastructure of IISC and also other different departments too. On the way back to the biological science auditorium we had interacted with Karthik sir about how this institution is planning to bring changes by combining medical science, research and technology. We also asked him about the opportunities of getting into research. This visit was helped us to gain a wonderful knowledge about research and technology. Then we attended the Cyber Peace Foundation talk about data privacy.