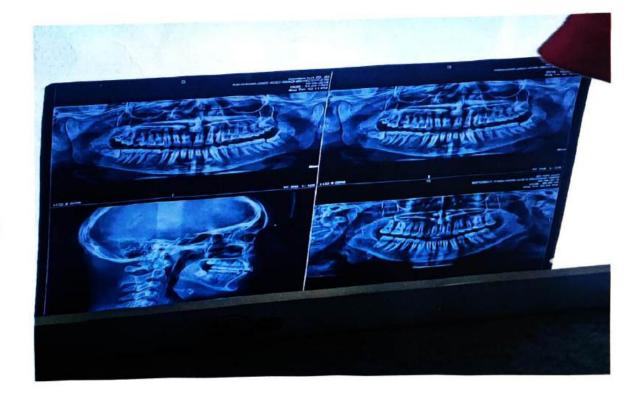

### Introduction:

On September 24, 2022 our college had arranged a visit to an exhibition named Expodent-2022 which was held at Bengaluru International Exhibition Centre, Bengaluru. It was the 15th edition of the largest dental exhibition. The tour was very informative and fun. The students got a chance to learn about the alignment of the teeth and teeth modeling through 3D prints. The information on teeth alignment would help them in the discipline of Forensic Odontology. In the exhibition students were exposed to scanning machines which was developed using AI systems. Students witnessed several dental equipment X Ray machines, 3D scanning and Moulding machines and learnt more about teeth alignment, types of teeth moulding which was quite informative.