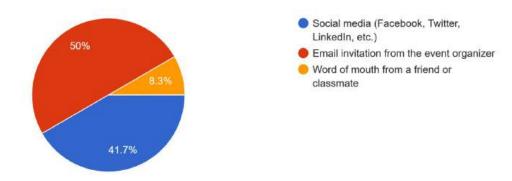

### Name the Workshop Participated at IISC.

36 responses

How helpful was the workshop held at IISC Visit? 36 responses

Did the event meet your expectation 36 responses

Did the event help you with new learnings or knowledge? 36 responses