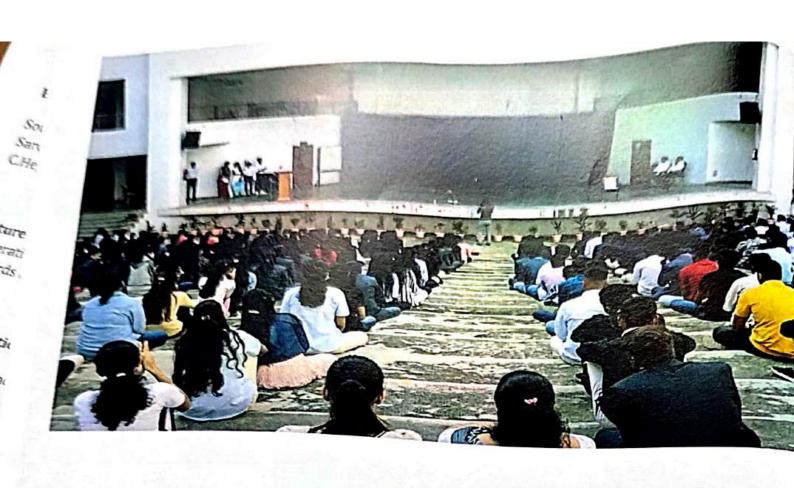

#### IQAC Initiative

## DEPARTMENT OF B.A JOURNALISM

Department Club: Film Club

| Club / Committee | Film Club                                                                                                                                                   |  |
|------------------|-------------------------------------------------------------------------------------------------------------------------------------------------------------|--|
| Competition      | Drishyam – Smartphone Filmmaking Competition                                                                                                                |  |
| Date             | 02/01/2024                                                                                                                                                  |  |
| Student Attended | 100                                                                                                                                                         |  |
| Enclosures :     | <ul> <li>(a) Circular</li> <li>(b) Invitation / Brochure</li> <li>(c) Student attendee list</li> <li>(d) Result sheet</li> <li>(e) Photo Gallery</li> </ul> |  |