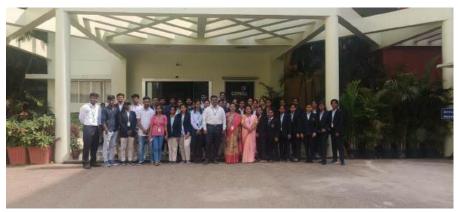

### TECHNOLOGICAL RESEARCH

Date of the training - 3.7.2023 to 7.7.2023

Number of students attended - 22

Venue -Central Silk Technological Research Institute, Madivala

Faculty Incharge- 1. Dr.S.Shreemathi Giri, Prof. & HOD, Department of science

### Report of the Programme

The students of B.Sc. from Soundarya institute of management and science attended a 5 days(3.7.2023 to 7.7.2023) Hands on training in CENTRAL SILK BOARD TECHNOLOGICAL RESEARCH INSTITUTE IN BANGALORE. Under the guidance of HOD of B.Sc. department Dr. Shreemathi Giri and faculties of B.Sc. Department.

The session started with inaugural function., Director of CST.RI Mrs. Radha, Ms Shikha Yadhav, Dr. NAVEEN V PADAKI, SCIENTIST 'D',

Mr. ITAGI, SCIENTIST 'D' . addressed the importance of training session.