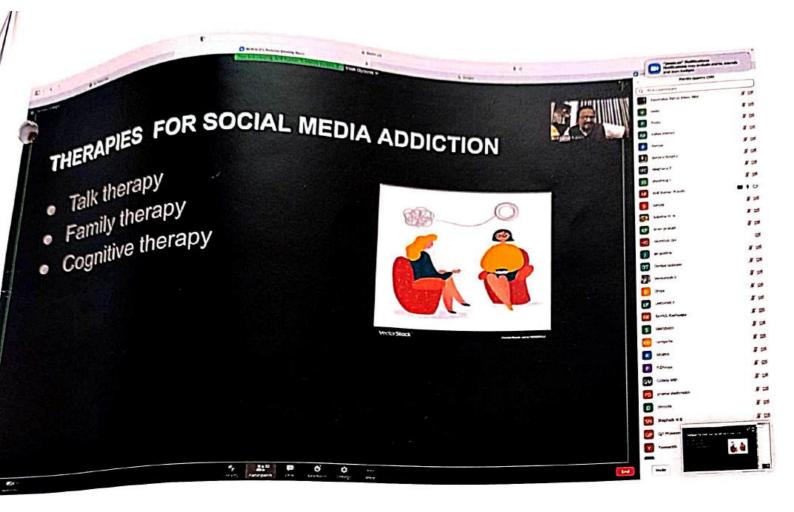

n was also discussed.

Nature of the Event: Online Webinar

Guest: Prof. Anil Kumar N Joshi

No of Audience: 30

Convener Name: Ms. Kaushalya Kishor

Convener Signature Soundarya Institute of

Management and Science Soundarya Nagar, Sidedahalli, Nagasandra Post, Bangalore-73.

Head, Dept of BA IPP

Principal

SOUNDARVA

# SOUNDARYA



INSTITUTE OF SCIENCE

ಸೌಂದರ್ಯ ಜ್ಞಾನ ಸಿರಿ

SOUNDARYA KNOWLEDGE SHARING PROGRAM (SKSP)
IQAC INITIATIVE

SPECIAL LECTURE
ON



SERIES - 03

MENTAL HEALTH AWARENESS ON SOCIAL MEDIA ADDICTION AMONG ADOLESCENTS

27-05-2022 4.00 PM - 5.00 PM

**RESOURCE PERSON** 



PROF. ANIL KUMAR N JOSHI

CHAIRMAN AND PRINCIPAL OF UNITED PU AND DEGREE COLLEGE, BANGALORE



OOM PLATFORM

**MEETING ID: 467 211 1208** 

PASSCODE: SKSP

ORGANIZED BY

**DEPARTMENT OF PSYCHOLOGY** 







PROF. ASIL KUMAR NJOSHI Chilipman & Principal United Pt & Chillege Bengalura. 45 Academic director for perfect account of inclination. perfect Group of institutions Bengalors & Member council Time International Institute of Medical science & Technology Contact No. 9986017219 (anneil) jeshi.n.anil@gmail.com

Enthusiastic teaching professional with over 22 years of creative instructing experience at PROFESSIONAL SUMMARY Influsiastic tendence of administrator's and confidence of administrator's and confidence of administrator's the high sensor and confidence of administrator's students and teachers,

## HIGHLIGHTS OF QUALIFICATION:

- Excellent communication and presentation skills.
- Ability to relate to students on a personal level.
- Ability to share practical teaching experiences and