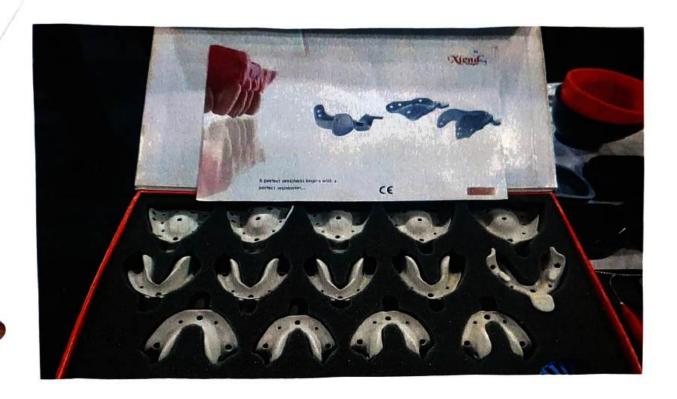

### Expodent 2022 Visit Report

Place: Expodent 2022, Karnataka

Time: 10:30 am - 12:00 pm

Venue: Bengaluru International Exhibition Centre, Bengaluru

Date: 24<sup>nd</sup> September, 2022

### Introduction:

On September 24, 2022 our college had arranged a visit to an exhibition named Expodent-2022 which was held at Bengaluru International Exhibition Centre, Bengaluru. It was the 15th edition of the largest dental exhibition. The tour was very informative and fun. The students got a chance to learn about the alignment of the teeth and teeth modeling through 3D prints. The information on teeth alignment would help them in the discipline of Forensic Odontology. In the exhibition students were exposed to scanning machines which was developed using AI systems. Students witnessed several dental equipment X Ray machines, 3D scanning and Moulding machines and learnt more about teeth alignment, types of teeth moulding which was quite informative.

### GEOTAGGED PHOTOS:

Jest C

Prof. Rekha C
Head of the Department
Soundarya Institute of
Management and Science
Soundarya Nagar, Sidedahalli,
Nagasandra Post, Bangalo.

Principal

Principal
Soundarya Institute of
Management & Science
Soundarya Nagar, Sidedahalli,
Nagasandra Post, Bengaluru-73