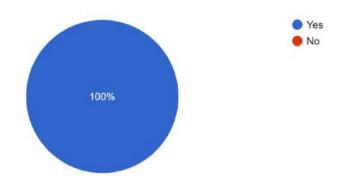

### Name the Workshop Participated at IISC.

36 responses

How helpful was the workshop held at IISC Visit? 36 responses

Did the event meet your expectation 36 responses

Did the event help you with new learnings or knowledge? 36 responses