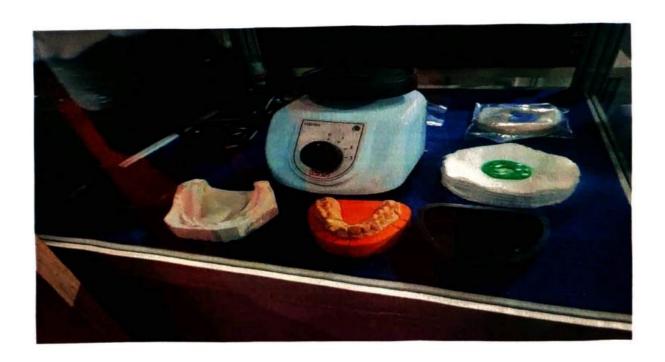

### Introduction:

On September 24, 2022 our college had arranged a visit to an exhibition named Expodent-2022 which was held at Bengaluru International Exhibition Centre, Bengaluru. It was the 15th edition of the largest dental exhibition. The tour was very informative and fun. The students got a chance to learn about the alignment of the teeth and teeth modeling through 3D prints. The information on teeth alignment would help them in the discipline of Forensic Odontology. In the exhibition students were exposed to scanning machines which was developed using AI systems. Students witnessed several dental equipment X Ray machines, 3D scanning and Moulding machines and learnt more about teeth alignment, types of teeth moulding which was quite informative.

### Objectives

- > To know about the modern equipment, teeth alignment structure and the different techniques used in odontology.
- To expose the students to 3D tooth modelling.

### Outcomes

- Students learnt about the new technologies invented lately in the field of odontology.
- > Students even got an exposure towards the alignment of teeth and how the equipments are operated.
- Students learnt about 3D tooth modelling.
- Feedback analysis (Enclosed)
- 2. Action taken report (ATR) for the feedback: The students prepared presentations and had a great exposure towards Odontology as they have Forensic Anthropology as a core subject in the coming semesters.
- 3. Photos(Geo-tagged photos)
- 4. Attendance sheet for the event.