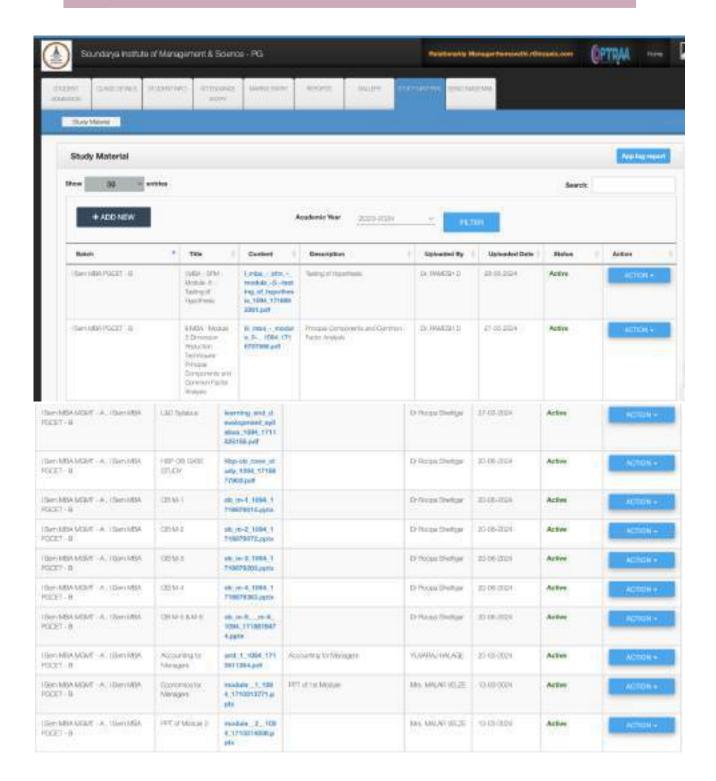

| Chiatia                     | 40    |  |
| 57               |                 | DEEKSHITHA V B    | Deekshitha.                 | 31    |  |
|                  |                 | DHRUVA N          | Thurst: N                   | 34    |  |
|                  |                 | ERANA GOWDA B D   | AB                          | AB    |  |
| -                |                 | GAGAN K           | Chart. K                    | 36    |  |
| tal Number of St |                 |                   | 20                          |       |  |
| al Present       |                 | 95.7              | 14                          |       |  |
| al Absent        |                 |                   | DA                          | - 2   |  |

## Study Material sent through Optra ERP Software





#### IQAC Feedback form for Teachers (on Curriculum, Course, Teaching & Learning)

Record No. SIMS/CDC/2023-24

**Feedback** 

This feedback form is intended to collect information relating to your satisfaction towards the curriculum, teaching, learning and evaluation. The information provided by you will be kept confidential and will be used as important feedback for quality improvement of the programme of studies/institution

Teachers

| Programme. | BCA                     |
|------------|-------------------------|
| Course     | Artificial Intelligence |
| Semester   | V Semeske               |

5 - Strongly agree , 4 - Agree, 3-Neutral, 2 - Disagree, 1 - Strongly disagree

| Sl.No. | Parameter                                                                                 | 5 | 4