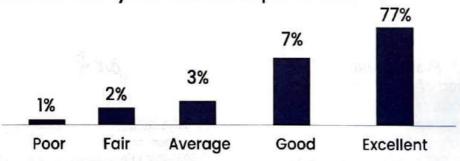

tant to communicate the real-time industry application of what's being taught as per the curriculum and prepare students early for industrial environments and requirements.

Seminarroom identifies key areas within the curriculum that requires industry intervention and maps relevant industry experts to each module.

The objective of this program is to inspire students by giving the relevance and importance of studying each subject and the potential opportunities with respect to:

Placement Opportunities, Higher Education Opportunities, Research and Innovation, and Entrepreneurship

## **Feedback**

**Industry Inspiration Program 2022** 





# Please rate the speaker's knowledge of the topic



# How did the session compare to your expectations?



### Please rate your overall experience:



### **Feedback**

### **Industry Inspiration Program 2022**

The session gave an introductory insight into the mobile app development. It has enable the students to introduce themselves to world of app development. Thanks for this amazing session.

Worth attending the session specially for one interested in app development. Speaker provided great insights on simple strategies that one can use to build the mobile app.

Its a very intriguing and full of learning. The concepts of mobile app development was very beautifully explained

Great session. The way the information was presented was ideal and useful. Very practical.

I have learned so much with this session. It is amazing all this new information, all the new possibilities for available to develop and become a mobile app developer.