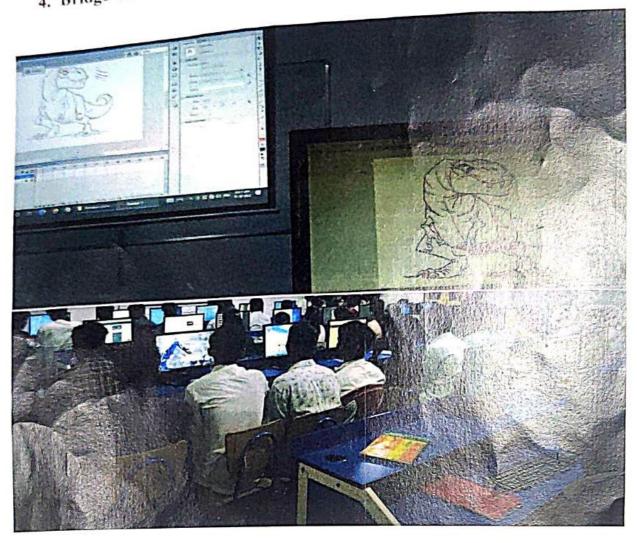

dents in degree classes and
  - To provide adequate foundation in the core applied science subjects, limited to moderate level so that students do not face any difficulty when the classes commence.
- To bridge the gap between two levels of competence and to provide students the confidence and skills to successfully transition to college and new curriculum.

#### Outcomes

- Students were able to connect with programming classes in their curriculum.
- o Through gaming workshop students were able to generate basic animated games.

1. Feedback analysis (Enclosed)

2. Action taken report(ATR) for the feedback a. Advance Gaming workshop will be planned in upcoming days as a part of

Content development projects.

- 3. Attendance sheet for the event (Enclosed)
- 4. Bridge Time table (Enclosed)



ent Coordinator

Convenor IT Forum Department c' Computer Science Soundarya Institute of Management and Science Soundarya Nagar, Siceda an Bangalore-14 Nagasanci a F

HOD

**IQAC** 

Prof. Rekha C Head of the Department Soundarya Institute of 'anagement and Science ndarya Nagar, Sidedahalli, endra Post, Bangalore- ?.

Soundarya Institute of Management & Jeronde Soundarya-Inalijus Negar, Sidedahalli, ...... N Spundaryan Vagas Sidepahalls Nagasandra Post, Bangalore-73.

in selected Indian

Department of compuler Science.

Department of Compuler Science.

Department of Compuler Science.

|               | Depart          | Onientation