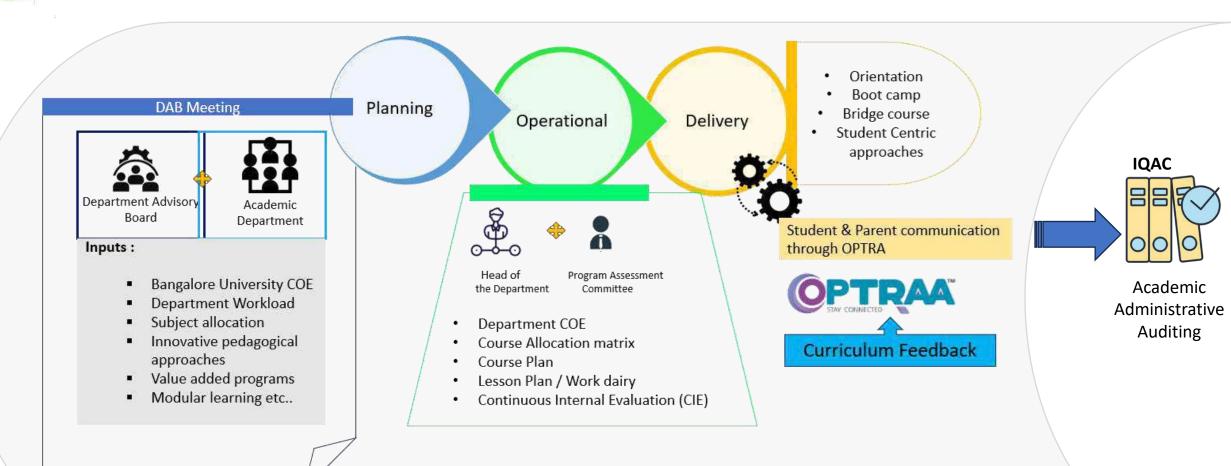

# 1.1 Curricular Planning and Implementation

66

1.1.1

The Institution ensures effective curriculum planning and delivery through a well-planned and documented process including Academic calendar and conduct of continuous internal Assessment

# Strategic Curriculum Planning and Delivery

#### Post Accreditation initiative:

The Department Advisory Committee (DAC) was established in the 2022-23 academic year. This committee is responsible for formulating and recommending new or revised program goals and objectives. It also evaluates curriculum planning, delivery methods, and innovative teaching strategies, while exploring opportunities for value addition and modular approaches. Furthermore, the DAC identifies and addresses discrepancies between the curriculum and industry requirements, providing critical feedback and recommendations for necessary improvements. The DAC includes department faculty, academics from other institutions, industry experts, and alumni.

The Observations of DAB is incorporated in COE and initiatives for VAP and Skill Orientation Program.

Principal
SOUNDARYA INSTITUTE OF MANAGEMENT & SCIENCE
Soundarya Nagar, Sidedahaili
Nagasandra Post, Bengaluru